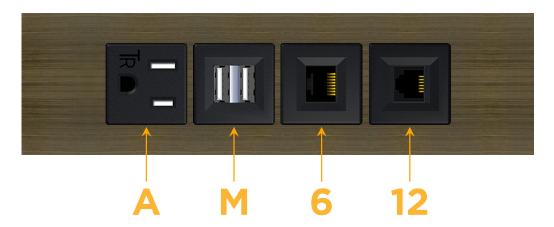

#### **Module/Port Options:**

- **Tamper Resistant AC Receptacle**
- USB-A & USB-C (20W)
- Double USB-A (Fast Charging Ports 18W)
- **HDMI**
- CAT 6
- 12 RJ 12
- X Switched AC
- 3-Way Switch (Low Voltage)
- V USB-C (45W High Speed Charging Port)
- USB-C (25W High Speed Charging Port)
- R Switched AC (Rocker Switch)
- D Dimmer Switch

## **Modules/Ports:**

- **Tamper Resistant AC Receptacle**
- Double USB-A (Fast Charging Ports 18W)
- CAT 6
- RJ 12