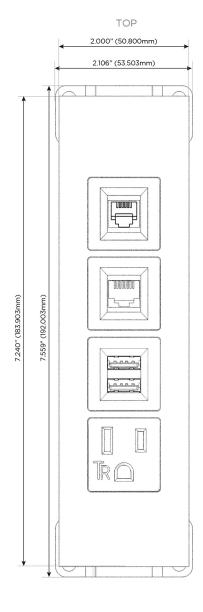

#### **Module/Port Options:**

- **Tamper Resistant AC Receptacle**
- USB-A & USB-C (20W)
- Double USB-A (Fast Charging Ports 18W)
- **HDMI**
- CAT 6
- 12 RJ 12
- X Switched AC
- 3-Way Switch (Low Voltage)
- V USB-C (45W High Speed Charging Port)
- USB-C (25W High Speed Charging Port)
- R Switched AC (Rocker Switch)
- D Dimmer Switch

## **Modules/Ports:**

- **Tamper Resistant AC Receptacle**
- Double USB-A (Fast Charging Ports 18W)
- CAT 6
- RJ 12