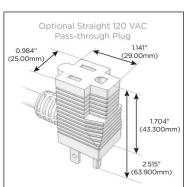

#### Plug:

Supplied with Low Profile Flat 45° Angle 120 VAC

Optional Standard Straight 120 VAC Plug

Optional Straight 120 VAC Pass-through Plug

- CLEAN, COMPACT DESIGN
- **STREAMLINED**
- LOW PROFILE
- SIDE-EXITING CORDS
- **PLUG & PLAY**
- 6' AC CORD & PLUG (FLAT PLUG STANDARD)
- **CUSTOMIZABLE CONFIGURATIONS AND FINISHES**
- **UL LISTED FOR MOUNTING IN FURNITURE**
- 15A