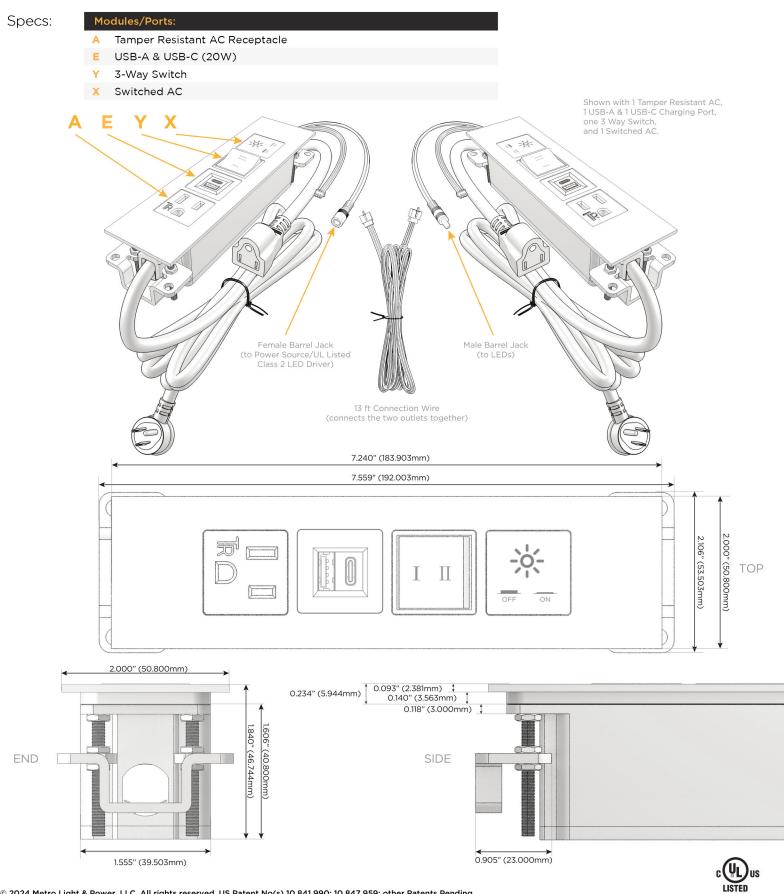

M-POWER-4T-AEYX-WTP(2)

Distributed by

Mormax Company, Inc. 8 Westchester Plaza Elmsford, NY 10523 914-699-0101 🕓

sales@mormax.com

6 mormax.com

Metro Light & Power's line of power & data solutions offers sophisticated design elements combined with greater ease of installation. Streamlined and low-profile, enhanced by side-exiting cords, our outlets advance the industry with their cutting edge look and feel. We believe flexibility is key, and we provide a variety of mounting options, including the ability to mount in limited spaces. Our outlets are available in many finishes and configurations, in addition to a custom color and finish capability for our clients.

## AC POWER & DATA CONNECTIVITY SOLUTION

M-POWER-4T-AEYX-WTP(2)

Distributed by

Mormax Company, Inc. 8 Westchester Plaza Elmsford, NY 10523 § 914-699-0101
Sales@mormax.com
𝔅 mormax.com

E491161

© 2024 Metro Light & Power, LLC. All rights reserved. US Patent No(s) 10,841,990; 10,847,959; other Patents Pending Metro Light & Power, LLC | 11 Smith St Englewood, NJ 07631 | T: 201-416-4160 | F: 208-979-4613 | info@metrolightandpower.com | www.metrolightandpower.com