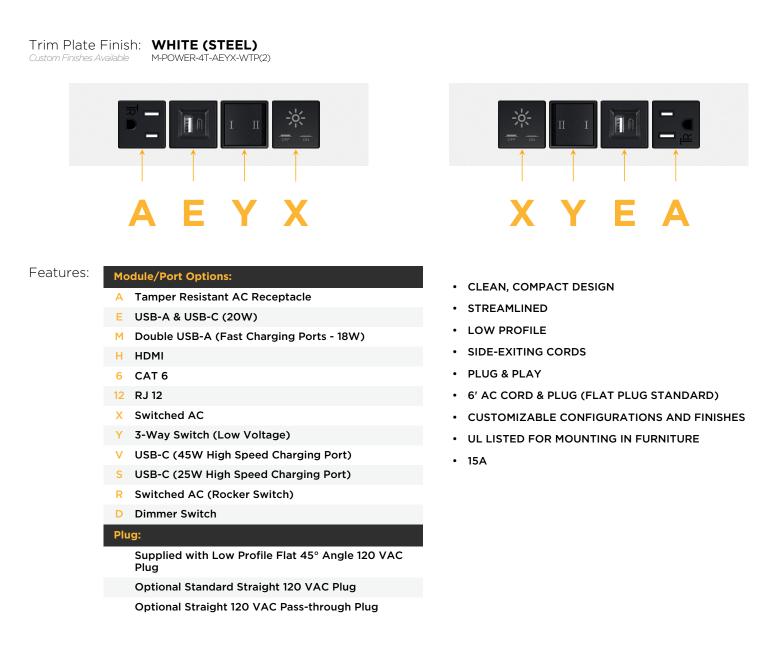

M-POWER-4T-AEYX-WTP(2)

Distributed by

Mormax Company, Inc. 8 Westchester Plaza Elmsford, NY 10523 914-699-0101 🕓

sales@mormax.com

6 mormax.com

Metro Light & Power's line of power & data solutions offers sophisticated design elements combined with greater ease of installation. Streamlined and low-profile, enhanced by side-exiting cords, our outlets advance the industry with their cutting edge look and feel. We believe flexibility is key, and we provide a variety of mounting options, including the ability to mount in limited spaces. Our outlets are available in many finishes and configurations, in addition to a custom color and finish capability for our clients.

## AC POWER & DATA CONNECTIVITY SOLUTION

M-POWER-4T-AEYX-WTP(2)

Distributed by

Mormax Company, Inc. 8 Westchester Plaza Elmsford, NY 10523 § 914-699-0101
Sales@mormax.com
𝔅 mormax.com

E491161

© 2024 Metro Light & Power, LLC. All rights reserved. US Patent No(s) 10,841,990; 10,847,959; other Patents Pending Metro Light & Power, LLC | 11 Smith St Englewood, NJ 07631 | T: 201-416-4160 | F: 208-979-4613 | info@metrolightandpower.com | www.metrolightandpower.com