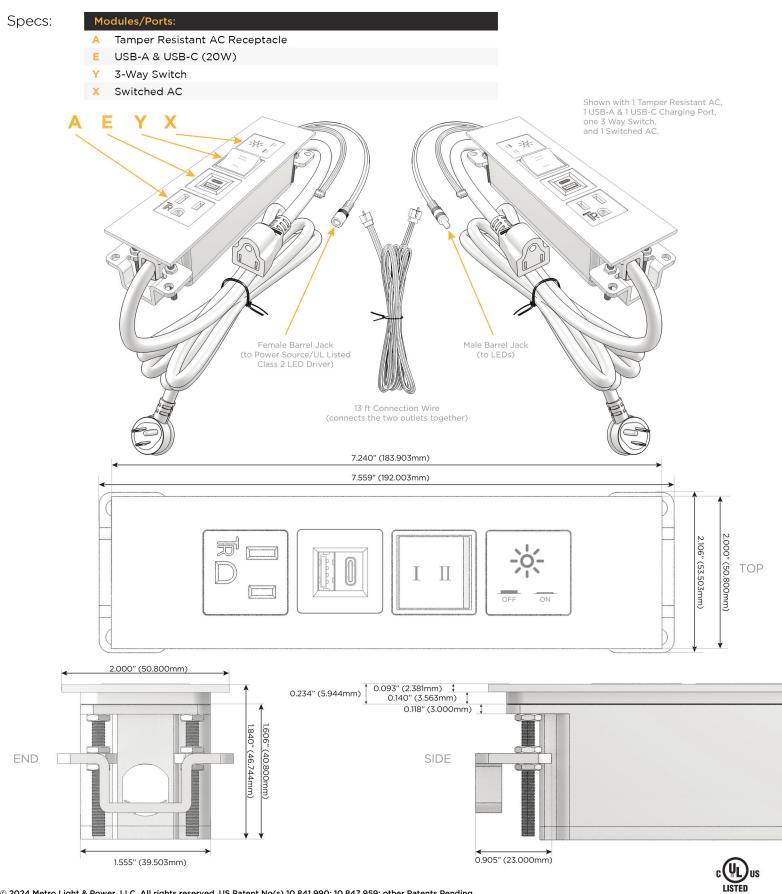

## Trim Plate Finish: WHITE (ABS) Custom Finishes Available M-POWER-4T-AEYX-WATP(2) Features: **Module/Port Options:** CLEAN, COMPACT DESIGN Α **Tamper Resistant AC Receptacle** STREAMLINED USB-A & USB-C (20W) E LOW PROFILE Double USB-A (Fast Charging Ports - 18W) M SIDE-EXITING CORDS н HDMI **PLUG & PLAY** CAT 6 6 12 RJ 12 6' AC CORD & PLUG (FLAT PLUG STANDARD) X Switched AC CUSTOMIZABLE CONFIGURATIONS AND FINISHES Y 3-Way Switch (Low Voltage) **UL LISTED FOR MOUNTING IN FURNITURE** V USB-C (45W High Speed Charging Port) 15A S USB-C (25W High Speed Charging Port) R Switched AC (Rocker Switch) **Dimmer Switch** D Plug: Supplied with Low Profile Flat 45° Angle 120 VAC Plug **Optional Standard Straight 120 VAC Plug Optional Straight 120 VAC Pass-through Plug**