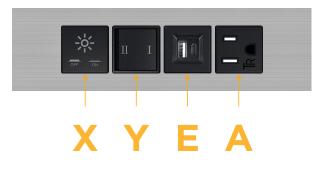

## Module/Port Options:

- A Tamper Resistant AC Receptacle
- E USB-A & USB-C (20W)
- M Double USB-A (Fast Charging Ports 18W)
- H HDMI
- 6 CAT 6
- 12 RJ 12
- X Switched AC
- Y 3-Way Switch (Low Voltage)
- V USB-C (45W High Speed Charging Port)
- S USB-C (25W High Speed Charging Port)
- R Switched AC (Rocker Switch)
- D Dimmer Switch