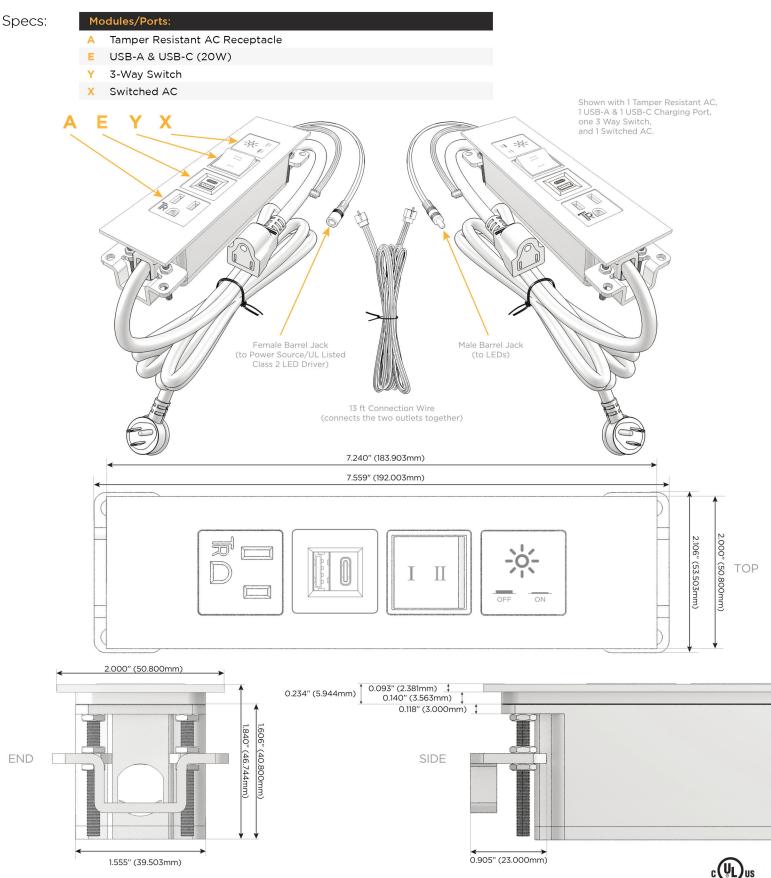

## Module/Port Options:

- A Tamper Resistant AC Receptacle
- E USB-A & USB-C (20W)
- M Double USB-A (Fast Charging Ports 18W)
- H HDMI
- 6 CAT 6
- 12 RJ 12
- X Switched AC
- Y 3-Way Switch (Low Voltage)
- V USB-C (45W High Speed Charging Port)
- S USB-C (25W High Speed Charging Port)
- R Switched AC (Rocker Switch)
- D Dimmer Switch

### Plug:

Supplied with Low Profile Flat 45° Angle 120 VAC Plug

Optional Standard Straight 120 VAC Plug

Optional Straight 120 VAC Pass-through Plug

- CLEAN, COMPACT DESIGN
- STREAMLINED
- LOW PROFILE
- SIDE-EXITING CORDS
- PLUG & PLAY
- 6' AC CORD & PLUG (FLAT PLUG STANDARD)
- CUSTOMIZABLE CONFIGURATIONS AND FINISHES
- UL LISTED FOR MOUNTING IN FURNITURE
- 15A

LISTED AND APPROVED FOR USE ONLY WITH METRO LIGHT & POWER'S UL LISTED LEDS & CLASS 2 UL LISTED LED DRIVERS