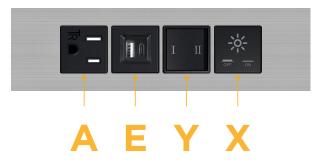

## Module/Port Options:

- A Tamper Resistant AC Receptacle
- E USB-A & USB-C (20W)
- M Double USB-A (Fast Charging Ports 18W)
- H HDMI
- 6 CAT 6
- 12 RJ 12
- X Switched AC
- Y 3-Way Switch (Low Voltage)
- V USB-C (45W High Speed Charging Port)
- S USB-C (25W High Speed Charging Port)
- R Switched AC (Rocker Switch)
- D Dimmer Switch