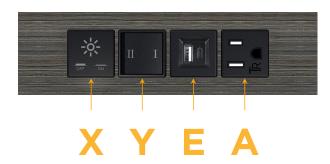

#### **Module/Port Options:**

- **Tamper Resistant AC Receptacle**
- USB-A & USB-C (20W)
- Double USB-A (Fast Charging Ports 18W)
- HDMI
- CAT 6
- 12 RJ 12
- X Switched AC
- 3-Way Switch (Low Voltage)
- V USB-C (45W High Speed Charging Port)
- S USB-C (25W High Speed Charging Port)
- R Switched AC (Rocker Switch)
- D **Dimmer Switch**

## Modules/Ports:

- Tamper Resistant AC Receptacle
- USB-A & USB-C (20W)
- 3-Way Switch