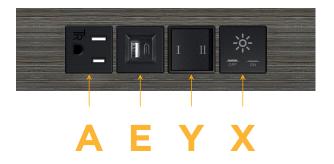

#### **Module/Port Options:**

- **Tamper Resistant AC Receptacle**
- USB-A & USB-C (20W)
- Double USB-A (Fast Charging Ports 18W)
- HDMI
- CAT 6
- 12 RJ 12
- X Switched AC
- 3-Way Switch (Low Voltage)
- V USB-C (45W High Speed Charging Port)
- S USB-C (25W High Speed Charging Port)
- R Switched AC (Rocker Switch)
- D **Dimmer Switch**

## Modules/Ports:

- Tamper Resistant AC Receptacle
- USB-A & USB-C (20W)
- 3-Way Switch