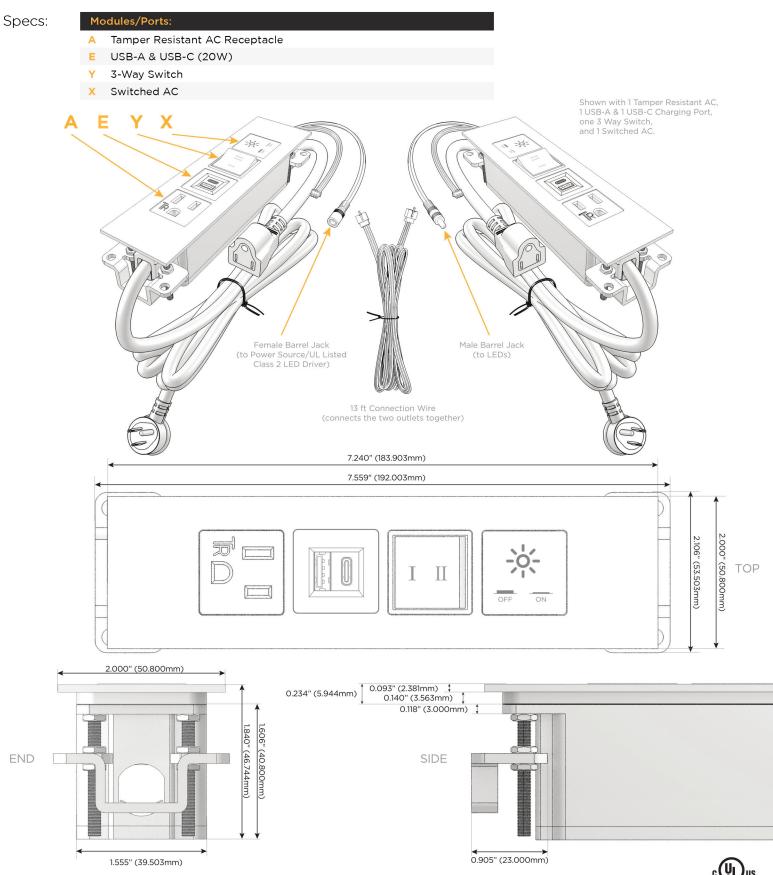

M-POWER-4T-AEYX-CTP(2)

Distributed by

Mormax Company, Inc. 8 Westchester Plaza Elmsford, NY 10523 914-699-0101 🕓

Sales@mormax.com

🔗 mormax.com

Metro Light & Power's line of power & data solutions offers sophisticated design elements combined with greater ease of installation. Streamlined and low-profile, enhanced by side-exiting cords, our outlets advance the industry with their cutting edge look and feel. We believe flexibility is key, and we provide a variety of mounting options, including the ability to mount in limited spaces. Our outlets are available in many finishes and configurations, in addition to a custom color and finish capability for our clients.

## AC POWER & DATA CONNECTIVITY SOLUTION

M-POWER-4T-AEYX-CTP(2)

Distributed by

Mormax Company, Inc. 8 Westchester Plaza Elmsford, NY 10523 § 914-699-0101
Sales@mormax.com
𝔅 mormax.com

LISTED

E491161

© 2024 Metro Light & Power, LLC. All rights reserved. US Patent No(s) 10,841,990; 10,847,959; other Patents Pending Metro Light & Power, LLC | 11 Smith St Englewood, NJ 07631 | T: 201-416-4160 | F: 208-979-4613 | info@metrolightandpower.com | www.metrolightandpower.com