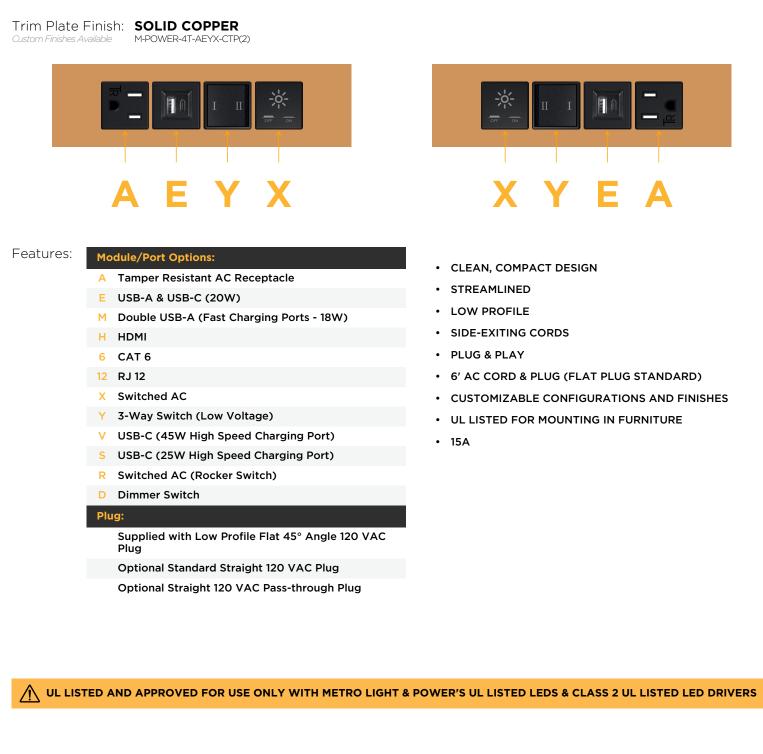

M-POWER-4T-AEYX-CTP(2)

Distributed by

Mormax Company, Inc. 8 Westchester Plaza Elmsford, NY 10523 914-699-0101 🕓

Sales@mormax.com

🔗 mormax.com

Metro Light & Power's line of power & data solutions offers sophisticated design elements combined with greater ease of installation. Streamlined and low-profile, enhanced by side-exiting cords, our outlets advance the industry with their cutting edge look and feel. We believe flexibility is key, and we provide a variety of mounting options, including the ability to mount in limited spaces. Our outlets are available in many finishes and configurations, in addition to a custom color and finish capability for our clients.

## AC POWER & DATA CONNECTIVITY SOLUTION

M-POWER-4T-AEYX-CTP(2)

Distributed by

Mormax Company, Inc. 8 Westchester Plaza Elmsford, NY 10523 § 914-699-0101
Sales@mormax.com
𝔅 mormax.com

LISTED

E491161

© 2024 Metro Light & Power, LLC. All rights reserved. US Patent No(s) 10,841,990; 10,847,959; other Patents Pending Metro Light & Power, LLC | 11 Smith St Englewood, NJ 07631 | T: 201-416-4160 | F: 208-979-4613 | info@metrolightandpower.com | www.metrolightandpower.com