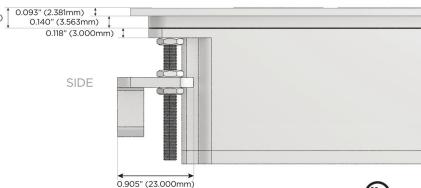

witch** D

### Plug:

Supplied with Low Profile Flat 45° Angle 120 VAC

Optional Standard Straight 120 VAC Plug

Optional Straight 120 VAC Pass-through Plug

- CLEAN, COMPACT DESIGN
- **STREAMLINED**
- LOW PROFILE
- SIDE-EXITING CORDS
- **PLUG & PLAY**
- 6' AC CORD & PLUG (FLAT PLUG STANDARD)
- **CUSTOMIZABLE CONFIGURATIONS AND FINISHES**
- **UL LISTED FOR MOUNTING IN FURNITURE**
- 15A

UL LISTED AND APPROVED FOR USE ONLY WITH METRO LIGHT & POWER'S UL LISTED LEDS & CLASS 2 UL LISTED LED DRIVERS





#### AC POWER & DATA CONNECTIVITY SOLUTION

M-POWER-4T-AEYX-BTP(2)

Specs:

# Distributed by



Mormax Company, Inc. 8 Westchester Plaza

Elmsford, NY 10523

914-699-0101

sales@mormax.com mormax.com

## Modules/Ports:

- Tamper Resistant AC Receptacle
- USB-A & USB-C (20W)
- 3-Way Switch