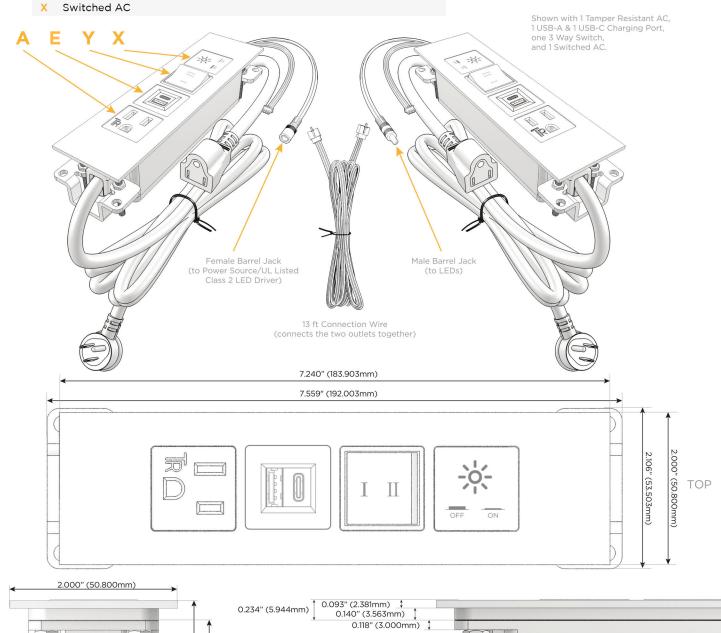

#### **Module/Port Options:**

- **Tamper Resistant AC Receptacle**
- USB-A & USB-C (20W)
- Double USB-A (Fast Charging Ports 18W)
- HDMI
- CAT 6 6
- 12 RJ 12
- X Switched AC
- 3-Way Switch (Low Voltage)
- USB-C (45W High Speed Charging Port)
- USB-C (25W High Speed Charging Port)
- Switched AC (Rocker Switch)
- **Dimmer Switch** D

### Plug:

Supplied with Low Profile Flat 45° Angle 120 VAC

Optional Standard Straight 120 VAC Plug

Optional Straight 120 VAC Pass-through Plug

- CLEAN, COMPACT DESIGN
- **STREAMLINED**
- LOW PROFILE
- SIDE-EXITING CORDS
- **PLUG & PLAY**
- 6' AC CORD & PLUG (FLAT PLUG STANDARD)
- **CUSTOMIZABLE CONFIGURATIONS AND FINISHES**
- **UL LISTED FOR MOUNTING IN FURNITURE**
- 15A

UL LISTED AND APPROVED FOR USE ONLY WITH METRO LIGHT & POWER'S UL LISTED LEDS & CLASS 2 UL LISTED LED DRIVERS

## Modules/Ports:

- Tamper Resistant AC Receptacle
- USB-A & USB-C (20W)
- 3-Way Switch