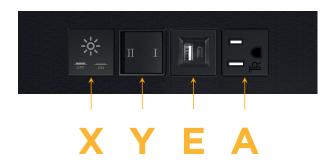

#### **Module/Port Options:**

- **Tamper Resistant AC Receptacle**
- USB-A & USB-C (20W)
- Double USB-A (Fast Charging Ports 18W)
- HDMI
- CAT 6 6
- 12 RJ 12
- X Switched AC
- 3-Way Switch (Low Voltage)
- USB-C (45W High Speed Charging Port)
- USB-C (25W High Speed Charging Port)
- Switched AC (Rocker Switch)
- **Dimmer Switch** D

## Modules/Ports:

- Tamper Resistant AC Receptacle
- USB-A & USB-C (20W)
- 3-Way Switch