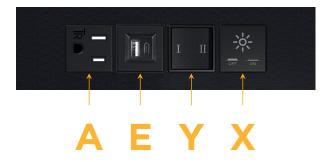

#### **Module/Port Options:**

- **Tamper Resistant AC Receptacle**
- USB-A & USB-C (20W)
- Double USB-A (Fast Charging Ports 18W)
- HDMI
- CAT 6 6
- 12 RJ 12
- X Switched AC
- 3-Way Switch (Low Voltage)
- USB-C (45W High Speed Charging Port)
- USB-C (25W High Speed Charging Port)
- Switched AC (Rocker Switch)
- **Dimmer Switch** D

## Modules/Ports:

- Tamper Resistant AC Receptacle
- USB-A & USB-C (20W)
- 3-Way Switch