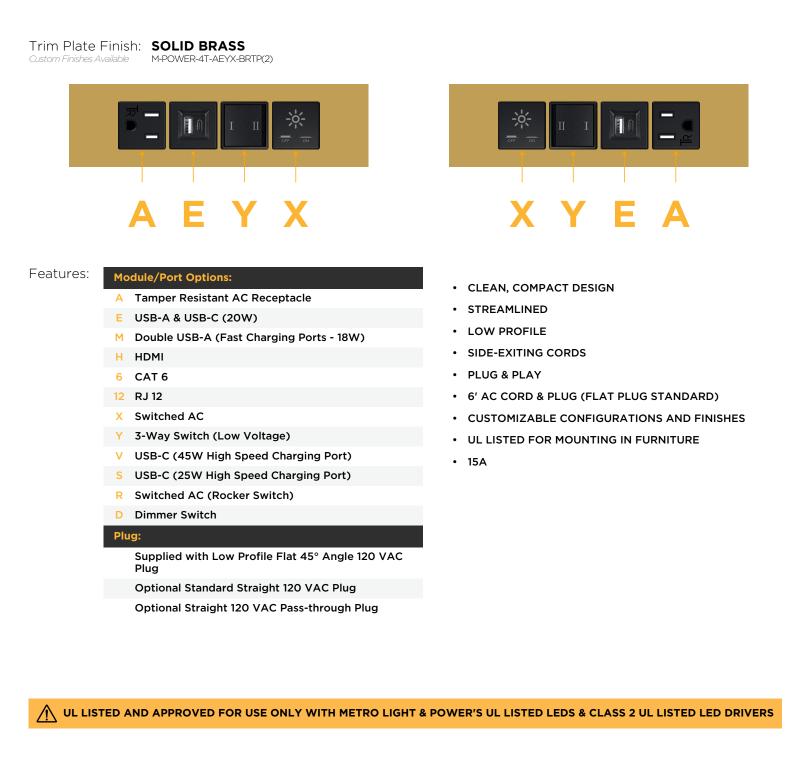

M-POWER-4T-AEYX-BRTP(2)

Distributed by

Mormax Company, Inc. 8 Westchester Plaza Elmsford, NY 10523

Ç 914-699-0101

sales@mormax.com  $\bigtriangledown$ 

mormax.com

Metro Light & Power's line of power & data solutions offers sophisticated design elements combined with greater ease of installation. Streamlined and low-profile, enhanced by side-exiting cords, our outlets advance the industry with their cutting edge look and feel. We believe flexibility is key, and we provide a variety of mounting options, including the ability to mount in limited spaces. Our outlets are available in many finishes and configurations, in addition to a custom color and finish capability for our clients.