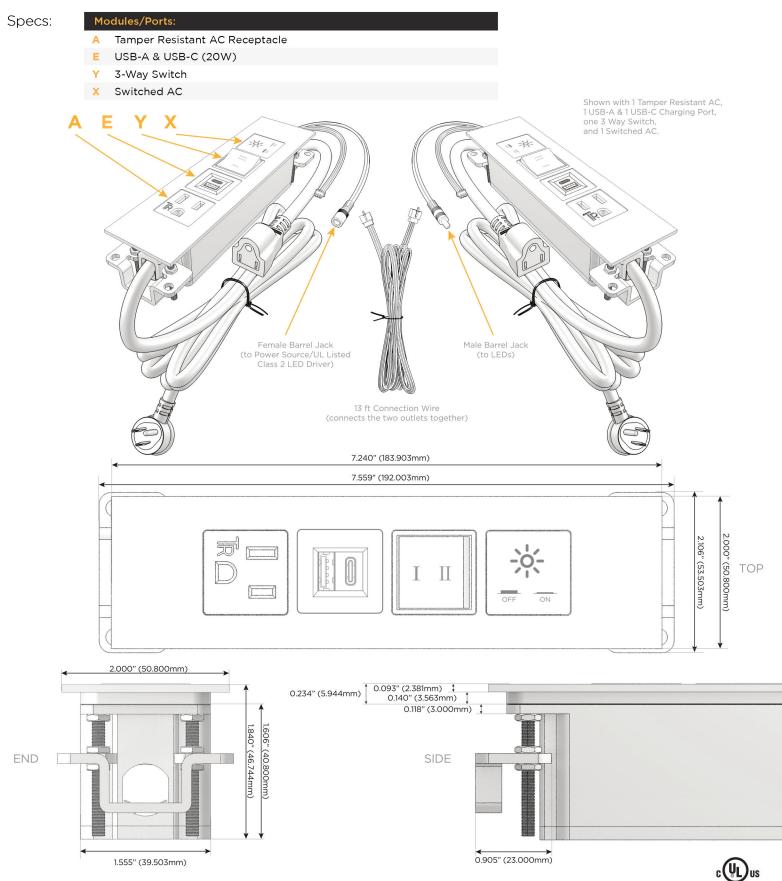

M-POWER-4T-AEYX-BRTP(2)

Distributed by

Mormax Company, Inc. 8 Westchester Plaza Elmsford, NY 10523

Ç 914-699-0101

sales@mormax.com  $\bigtriangledown$ 

mormax.com

Metro Light & Power's line of power & data solutions offers sophisticated design elements combined with greater ease of installation. Streamlined and low-profile, enhanced by side-exiting cords, our outlets advance the industry with their cutting edge look and feel. We believe flexibility is key, and we provide a variety of mounting options, including the ability to mount in limited spaces. Our outlets are available in many finishes and configurations, in addition to a custom color and finish capability for our clients.