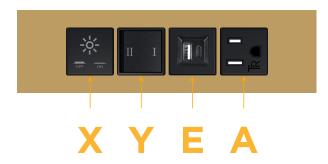

## **Module/Port Options:**

- **Tamper Resistant AC Receptacle**
- USB-A & USB-C (20W)
- Double USB-A (Fast Charging Ports 18W)
- HDMI
- CAT 6
- 12 RJ 12
- X Switched AC
- Y 3-Way Switch (Low Voltage)
- V USB-C (45W High Speed Charging Port)
- S USB-C (25W High Speed Charging Port)
- R Switched AC (Rocker Switch)
- D **Dimmer Switch**

# Modules/Ports:

- Tamper Resistant AC Receptacle
- USB-A & USB-C (20W)
- 3-Way Switch