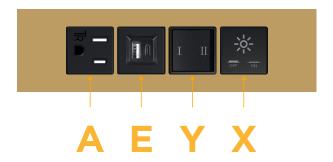

## **Module/Port Options:**

- **Tamper Resistant AC Receptacle**
- USB-A & USB-C (20W)
- Double USB-A (Fast Charging Ports 18W)
- HDMI
- CAT 6
- 12 RJ 12
- X Switched AC
- Y 3-Way Switch (Low Voltage)
- V USB-C (45W High Speed Charging Port)
- S USB-C (25W High Speed Charging Port)
- R Switched AC (Rocker Switch)
- D **Dimmer Switch**

# Modules/Ports:

- Tamper Resistant AC Receptacle
- USB-A & USB-C (20W)
- 3-Way Switch