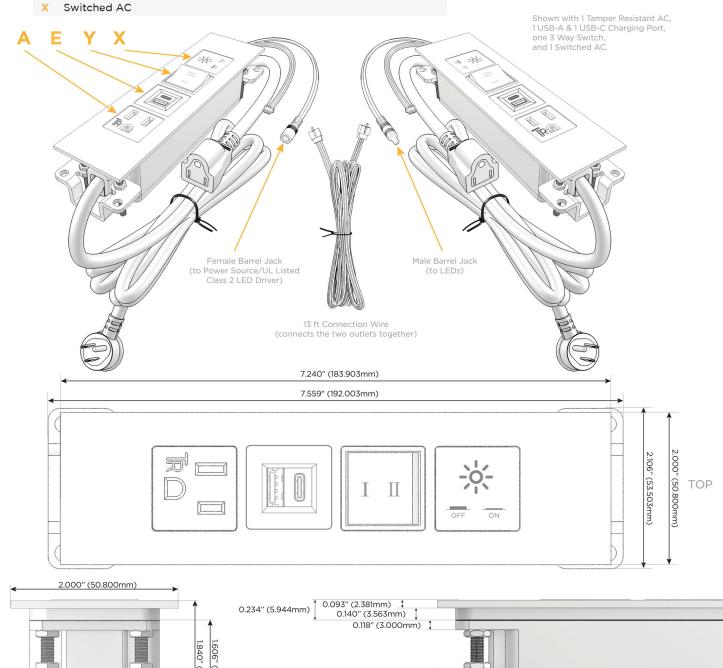

## **Module/Port Options:**

- **Tamper Resistant AC Receptacle**
- USB-A & USB-C (20W)
- Double USB-A (Fast Charging Ports 18W)
- HDMI
- CAT 6
- 12 RJ 12
- X Switched AC
- Y 3-Way Switch (Low Voltage)
- V USB-C (45W High Speed Charging Port)
- S USB-C (25W High Speed Charging Port)
- R Switched AC (Rocker Switch)
- D **Dimmer Switch**

# Plug:

Supplied with Low Profile Flat 45° Angle 120 VAC

Optional Standard Straight 120 VAC Plug

Optional Straight 120 VAC Pass-through Plug

- CLEAN, COMPACT DESIGN
- **STREAMLINED**
- LOW PROFILE
- SIDE-EXITING CORDS
- **PLUG & PLAY**
- 6' AC CORD & PLUG (FLAT PLUG STANDARD)
- **CUSTOMIZABLE CONFIGURATIONS AND FINISHES**
- **UL LISTED FOR MOUNTING IN FURNITURE**
- 15A

UL LISTED AND APPROVED FOR USE ONLY WITH METRO LIGHT & POWER'S UL LISTED LEDS & CLASS 2 UL LISTED LED DRIVERS

# Modules/Ports:

- Tamper Resistant AC Receptacle
- USB-A & USB-C (20W)
- 3-Way Switch