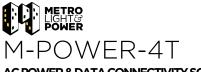

## Trim Plate Finish: BRASS ANTIQUED (ABS) Custom Finishes Available M-POWER-4T-AEYX-BRAATP(2) Features: **Module/Port Options:** CLEAN, COMPACT DESIGN Α **Tamper Resistant AC Receptacle** STREAMLINED USB-A & USB-C (20W) E LOW PROFILE Double USB-A (Fast Charging Ports - 18W) M SIDE-EXITING CORDS н HDMI **PLUG & PLAY** CAT 6 6 12 RJ 12 6' AC CORD & PLUG (FLAT PLUG STANDARD) X Switched AC CUSTOMIZABLE CONFIGURATIONS AND FINISHES Y 3-Way Switch (Low Voltage) **UL LISTED FOR MOUNTING IN FURNITURE** V USB-C (45W High Speed Charging Port) 15A S USB-C (25W High Speed Charging Port) R Switched AC (Rocker Switch) D **Dimmer Switch** Plug: Supplied with Low Profile Flat 45° Angle 120 VAC Plug **Optional Standard Straight 120 VAC Plug Optional Straight 120 VAC Pass-through Plug**