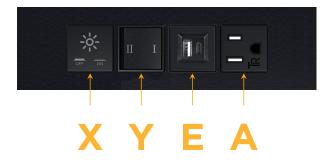

### **Module/Port Options:**

- **Tamper Resistant AC Receptacle**
- USB-A & USB-C (20W)
- Double USB-A (Fast Charging Ports 18W)
- HDMI
- CAT 6 6
- 12 RJ 12
- X Switched AC
- 3-Way Switch (Low Voltage)
- USB-C (45W High Speed Charging Port)
- USB-C (25W High Speed Charging Port)
- Switched AC (Rocker Switch)
- **Dimmer Switch** D

# Distributed by

Mormax Company, Inc.

 $\leq$ 

914-699-0101

sales@mormax.com
mormax.com

8 Westchester Plaza Elmsford, NY 10523

- A Tamper Resistant AC Receptacle
- E USB-A & USB-C (20W)
- Y 3-Way Switch
- X Switched AC