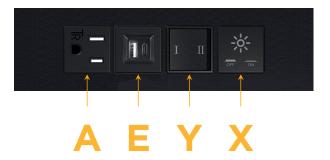

### **Module/Port Options:**

- **Tamper Resistant AC Receptacle**
- USB-A & USB-C (20W)
- Double USB-A (Fast Charging Ports 18W)
- HDMI
- CAT 6 6
- 12 RJ 12
- X Switched AC
- 3-Way Switch (Low Voltage)
- USB-C (45W High Speed Charging Port)
- USB-C (25W High Speed Charging Port)
- Switched AC (Rocker Switch)
- **Dimmer Switch** D

# Distributed by

Mormax Company, Inc.

 $\leq$ 

914-699-0101

sales@mormax.com
mormax.com

8 Westchester Plaza Elmsford, NY 10523

- A Tamper Resistant AC Receptacle
- E USB-A & USB-C (20W)
- Y 3-Way Switch
- X Switched AC