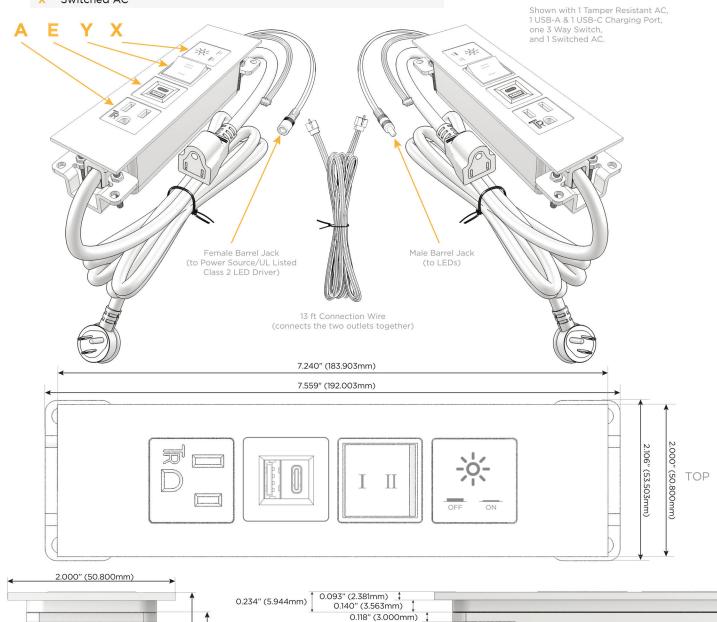

### **Module/Port Options:**

- **Tamper Resistant AC Receptacle**
- USB-A & USB-C (20W)
- Double USB-A (Fast Charging Ports 18W)
- HDMI
- CAT 6 6
- 12 RJ 12
- X Switched AC
- 3-Way Switch (Low Voltage)
- USB-C (45W High Speed Charging Port)
- USB-C (25W High Speed Charging Port)
- Switched AC (Rocker Switch)
- **Dimmer Switch** D

UL LISTED AND APPROVED FOR USE ONLY WITH METRO LIGHT & POWER'S UL LISTED LEDS & CLASS 2 UL LISTED LED DRIVERS

### AC POWER & DATA CONNECTIVITY SOLUTION

M-POWER-4T-AEYX-BATP(2)