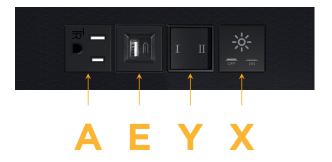

### **Module/Port Options:**

- **Tamper Resistant AC Receptacle**
- USB-A & USB-C (20W)
- Double USB-A (Fast Charging Ports 18W)
- HDMI
- CAT 6 6
- 12 RJ 12
- X Switched AC
- 3-Way Switch (Low Voltage)
- USB-C (45W High Speed Charging Port)
- USB-C (25W High Speed Charging Port)
- Switched AC (Rocker Switch)
- D **Dimmer Switch**