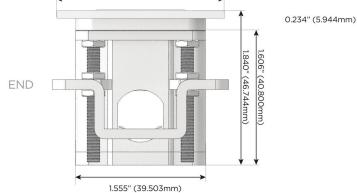

Switch**

## Plug:

Supplied with Low Profile Flat 45° Angle 120 VAC

Optional Standard Straight 120 VAC Plug

Optional Straight 120 VAC Pass-through Plug

- CLEAN, COMPACT DESIGN
- **STREAMLINED**
- LOW PROFILE
- SIDE-EXITING CORDS
- **PLUG & PLAY**
- 6' AC CORD & PLUG (FLAT PLUG STANDARD)
- **CUSTOMIZABLE CONFIGURATIONS AND FINISHES**
- **UL LISTED FOR MOUNTING IN FURNITURE**
- 15A

UL LISTED AND APPROVED FOR USE ONLY WITH METRO LIGHT & POWER'S UL LISTED LEDS & CLASS 2 UL LISTED LED DRIVERS





### AC POWER & DATA CONNECTIVITY SOLUTION

M-POWER-4T-AEYX-B2ATP(2)

Specs:

## Distributed by



Mormax Company, Inc. 8 Westchester Plaza

Elmsford, NY 10523

914-699-0101

sales@mormax.com mormax.com

# Modules/Ports:

- Tamper Resistant AC Receptacle
- USB-A & USB-C (20W)
- 3-Way Switch