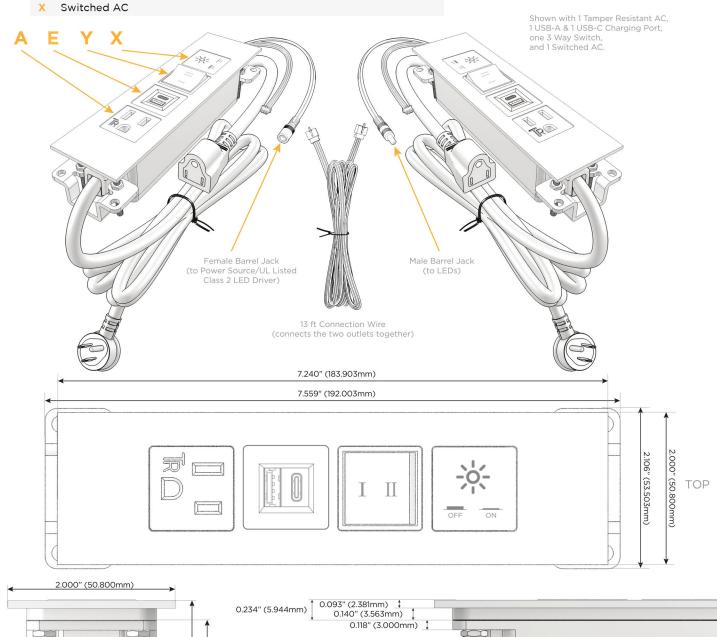

### **Module/Port Options:**

- **Tamper Resistant AC Receptacle**
- USB-A & USB-C (20W)
- Double USB-A (Fast Charging Ports 18W)
- HDMI
- CAT 6 6
- 12 RJ 12
- X Switched AC
- 3-Way Switch (Low Voltage)
- USB-C (45W High Speed Charging Port)
- USB-C (25W High Speed Charging Port)
- Switched AC (Rocker Switch)
- D **Dimmer Switch**

## Plug:

Supplied with Low Profile Flat 45° Angle 120 VAC

Optional Standard Straight 120 VAC Plug

Optional Straight 120 VAC Pass-through Plug

- CLEAN, COMPACT DESIGN
- **STREAMLINED**
- LOW PROFILE
- SIDE-EXITING CORDS
- **PLUG & PLAY**
- 6' AC CORD & PLUG (FLAT PLUG STANDARD)
- **CUSTOMIZABLE CONFIGURATIONS AND FINISHES**
- **UL LISTED FOR MOUNTING IN FURNITURE**
- 15A

# Modules/Ports:

- Tamper Resistant AC Receptacle
- USB-A & USB-C (20W)
- 3-Way Switch