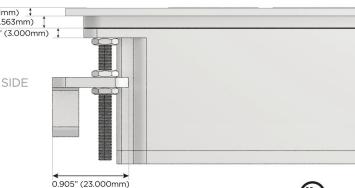

witch**

## Plug:

Supplied with Low Profile Flat 45° Angle 120 VAC

Optional Standard Straight 120 VAC Plug

Optional Straight 120 VAC Pass-through Plug

- CLEAN, COMPACT DESIGN
- **STREAMLINED**
- LOW PROFILE
- SIDE-EXITING CORDS
- **PLUG & PLAY**
- 6' AC CORD & PLUG (FLAT PLUG STANDARD)
- **CUSTOMIZABLE CONFIGURATIONS AND FINISHES**
- **UL LISTED FOR MOUNTING IN FURNITURE**
- 15A

UL LISTED AND APPROVED FOR USE ONLY WITH METRO LIGHT & POWER'S UL LISTED LEDS & CLASS 2 UL LISTED LED DRIVERS





### AC POWER & DATA CONNECTIVITY SOLUTION

M-POWER-4T-AEYX-B2ATP(2)

Specs:

## Distributed by



Mormax Company, Inc. 8 Westchester Plaza

Elmsford, NY 10523

914-699-0101

sales@mormax.com mormax.com

# Modules/Ports:

- Tamper Resistant AC Receptacle
- USB-A & USB-C (20W)
- 3-Way Switch