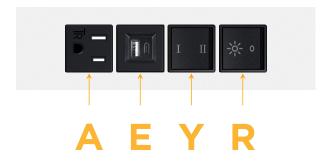

## Modules/Ports:

- A Tamper Resistant AC Receptacle
- E USB-A & USB-C (20W)
- Y 3-Way Switch
- R Switched AC (Rocker Switch)