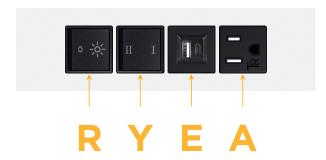

## Modules/Ports:

- A Tamper Resistant AC Receptacle
- E USB-A & USB-C (20W)
- Y 3-Way Switch
- R Switched AC (Rocker Switch)