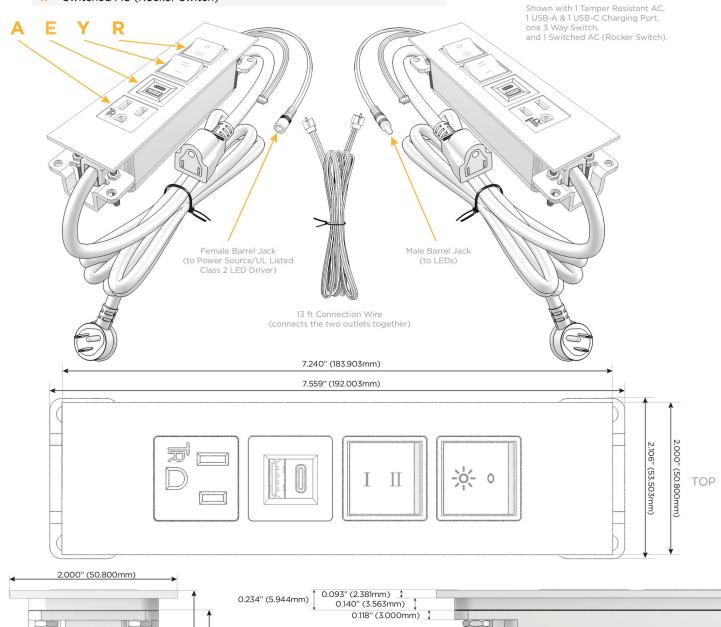

## AC POWER & DATA CONNECTIVITY SOLUTION

M-POWER-4T-AEYR-WTP(2)

Specs:

## Modules/Ports:

- A Tamper Resistant AC Receptacle
- E USB-A & USB-C (20W)
- Y 3-Way Switch
- R Switched AC (Rocker Switch)