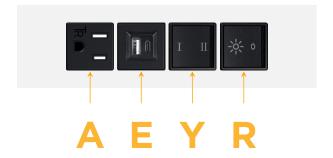

## **Module/Port Options:**

- **Tamper Resistant AC Receptacle**
- USB-A & USB-C (20W)
- Double USB-A (Fast Charging Ports 18W)
- HDMI
- CAT 6
- 12 RJ 12
- X Switched AC
- Y 3-Way Switch (Low Voltage)
- V USB-C (45W High Speed Charging Port)
- S USB-C (25W High Speed Charging Port)
- R Switched AC (Rocker Switch)
- D **Dimmer Switch**

# Modules/Ports:

- A Tamper Resistant AC Receptacle
- E USB-A & USB-C (20W)
- Y 3-Way Switch
- R Switched AC (Rocker Switch)