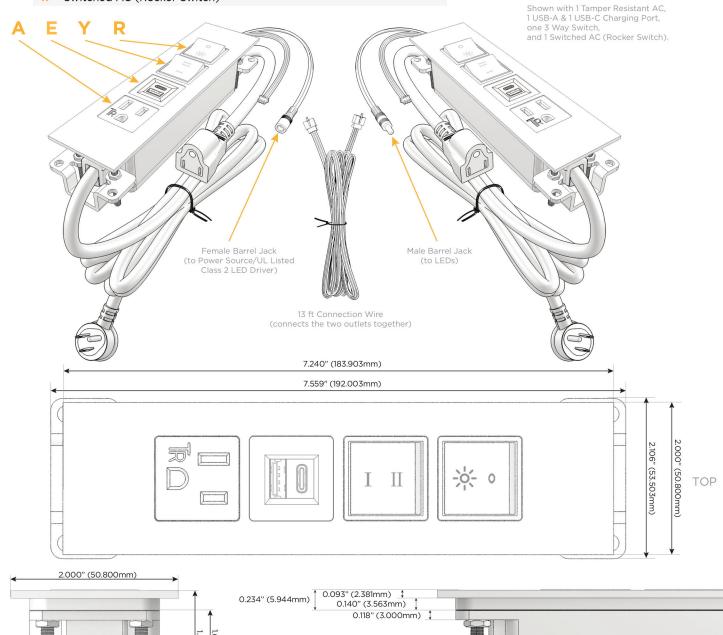

## AC POWER & DATA CONNECTIVITY SOLUTION

M-POWER-4T-AEYR-WATP(2)

Specs:

# Modules/Ports:

- A Tamper Resistant AC Receptacle
- E USB-A & USB-C (20W)
- Y 3-Way Switch
- R Switched AC (Rocker Switch)