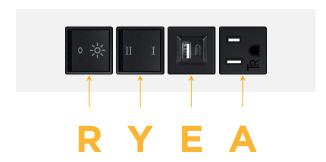

## **Module/Port Options:**

- **Tamper Resistant AC Receptacle**
- USB-A & USB-C (20W)
- Double USB-A (Fast Charging Ports 18W)
- HDMI
- CAT 6
- 12 RJ 12
- X Switched AC
- Y 3-Way Switch (Low Voltage)
- V USB-C (45W High Speed Charging Port)
- S USB-C (25W High Speed Charging Port)
- R Switched AC (Rocker Switch)
- D **Dimmer Switch**

# Modules/Ports:

- A Tamper Resistant AC Receptacle
- E USB-A & USB-C (20W)
- Y 3-Way Switch
- R Switched AC (Rocker Switch)