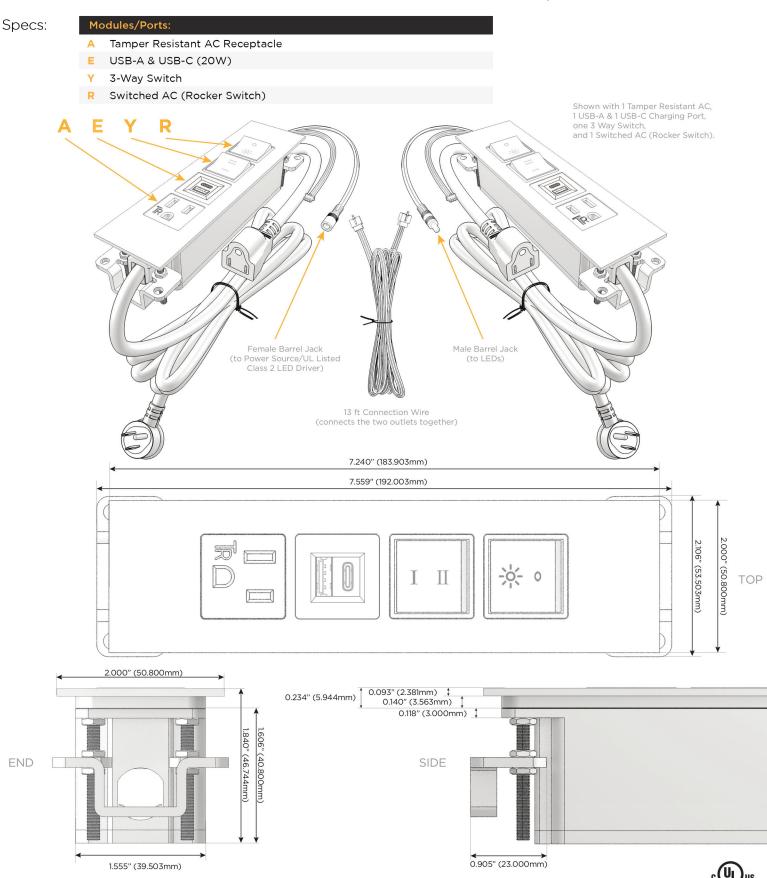

M-POWER-4T-AEYR-SATP(2)

Distributed by

Mormax Company, Inc. 8 Westchester Plaza Elmsford, NY 10523 914-699-0101 🕓

Sales@mormax.com

🎸 mormax.com

Metro Light & Power's line of power & data solutions offers sophisticated design elements combined with greater ease of installation. Streamlined and low-profile, enhanced by side-exiting cords, our outlets advance the industry with their cutting edge look and feel. We believe flexibility is key, and we provide a variety of mounting options, including the ability to mount in limited spaces. Our outlets are available in many finishes and configurations, in addition to a custom color and finish capability for our clients.

🔨 UL LISTED AND APPROVED FOR USE ONLY WITH METRO LIGHT & POWER'S UL LISTED LEDS & CLASS 2 UL LISTED LED DRIVERS