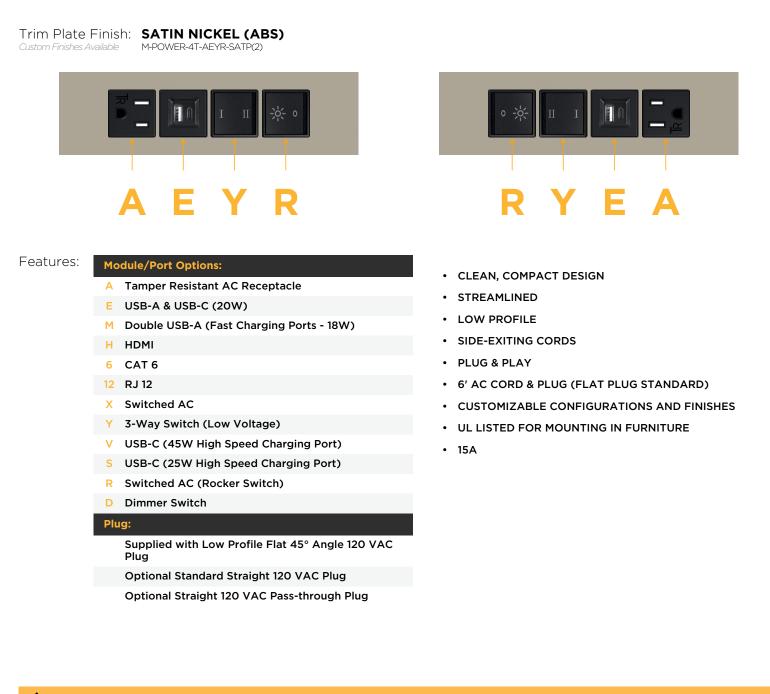

M-POWER-4T-AEYR-SATP(2)

Distributed by

Mormax Company, Inc. 8 Westchester Plaza Elmsford, NY 10523 914-699-0101 🕓

Sales@mormax.com

🎸 mormax.com

Metro Light & Power's line of power & data solutions offers sophisticated design elements combined with greater ease of installation. Streamlined and low-profile, enhanced by side-exiting cords, our outlets advance the industry with their cutting edge look and feel. We believe flexibility is key, and we provide a variety of mounting options, including the ability to mount in limited spaces. Our outlets are available in many finishes and configurations, in addition to a custom color and finish capability for our clients.