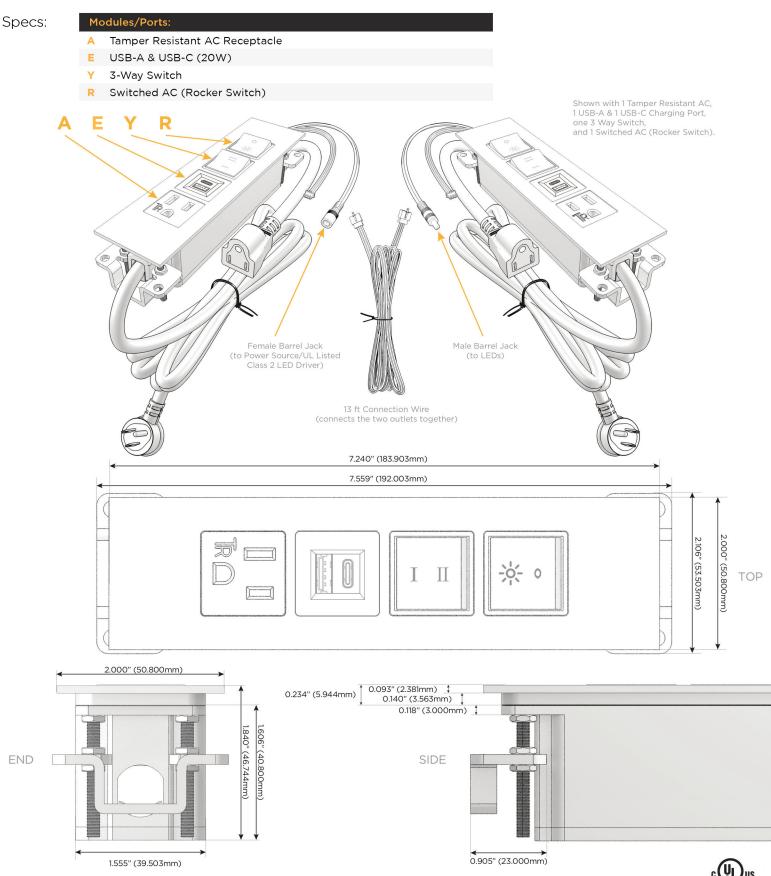

🔨 UL LISTED AND APPROVED FOR USE ONLY WITH METRO LIGHT & POWER'S UL LISTED LEDS & CLASS 2 UL LISTED LED DRIVERS