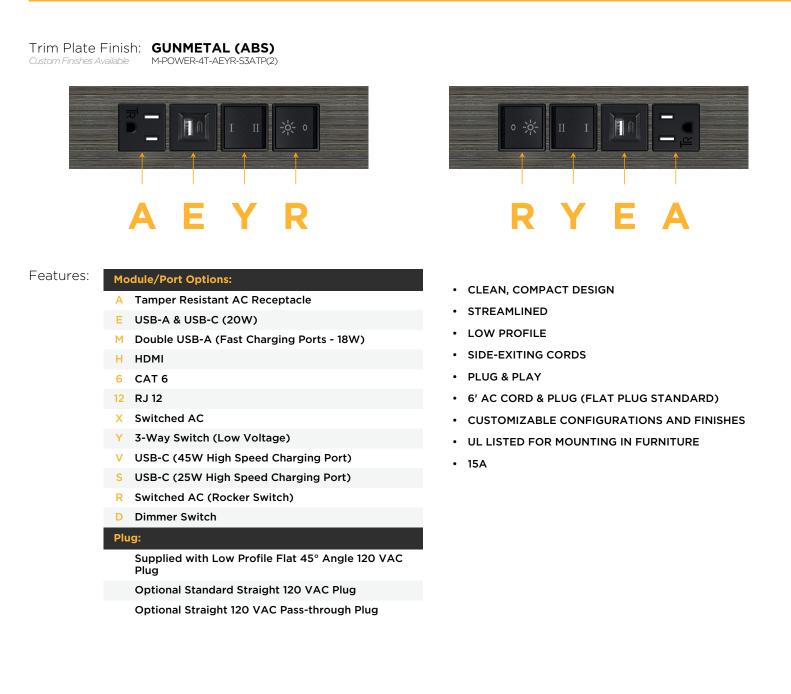

M-POWER-4T-AEYR-S3ATP(2)

Distributed by

Mormax Company, Inc. 8 Westchester Plaza Elmsford, NY 10523 914-699-0101 🕓

sales@mormax.com

mormax.com

Metro Light & Power's line of power & data solutions offers sophisticated design elements combined with greater ease of installation. Streamlined and low-profile, enhanced by side-exiting cords, our outlets advance the industry with their cutting edge look and feel. We believe flexibility is key, and we provide a variety of mounting options, including the ability to mount in limited spaces. Our outlets are available in many finishes and configurations, in addition to a custom color and finish capability for our clients.