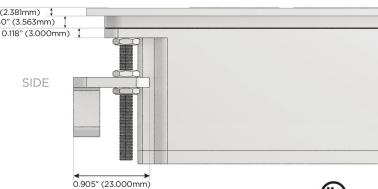

Supplied with Low Profile Flat 45 $^{\circ}$  Angle 120 VAC Plug

Optional Standard Straight 120 VAC Plug

Optional Straight 120 VAC Pass-through Plug

- · CLEAN, COMPACT DESIGN
- STREAMLINED
- LOW PROFILE
- SIDE-EXITING CORDS
- PLUG & PLAY
- 6' AC CORD & PLUG (FLAT PLUG STANDARD)
- CUSTOMIZABLE CONFIGURATIONS AND FINISHES
- UL LISTED FOR MOUNTING IN FURNITURE
- 15A