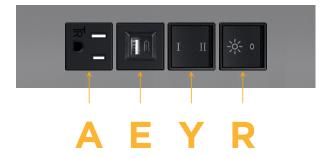

### **Module/Port Options:**

- A Tamper Resistant AC Receptacle
- E USB-A & USB-C (20W)
- M Double USB-A (Fast Charging Ports 18W)
- H HDMI
- 6 CAT 6
- 12 RJ 12
- X Switched AC
- Y 3-Way Switch (Low Voltage)
- V USB-C (45W High Speed Charging Port)S USB-C (25W High Speed Charging Port)
- R Switched AC (Rocker Switch)
- D Dimmer Switch
- Plug:

# Modules/Ports:

- E USB-A & USB-C (20W)
- Y 3-Way Switch
- R Switched AC (Rocker Switch)

Tamper Resistant AC Receptacle