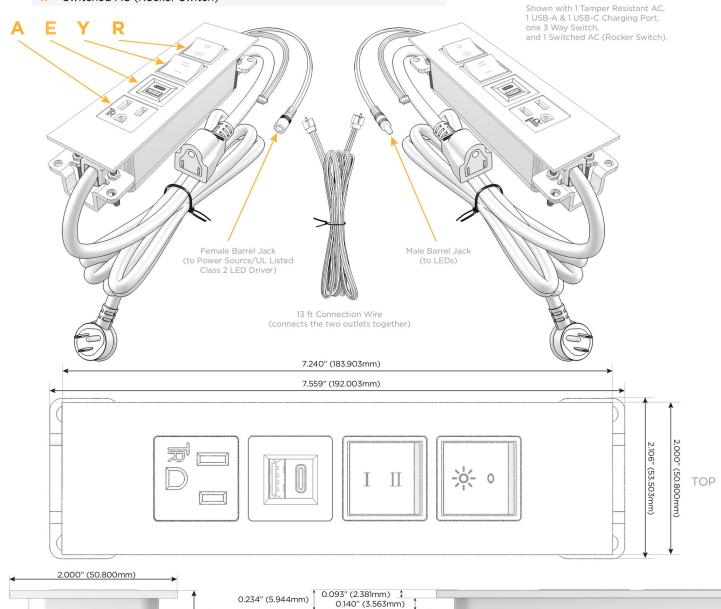

# Modules/Ports:

- E USB-A & USB-C (20W)
- Y 3-Way Switch
- R Switched AC (Rocker Switch)

Tamper Resistant AC Receptacle

 $\triangle$ 

UL LISTED AND APPROVED FOR USE ONLY WITH METRO LIGHT & POWER'S UL LISTED LEDS & CLASS 2 UL LISTED LED DRIVERS