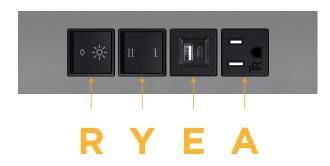

### **Module/Port Options:**

- A Tamper Resistant AC Receptacle
- E USB-A & USB-C (20W)
- M Double USB-A (Fast Charging Ports 18W)
- H HDMI
- 6 CAT 6
- 12 RJ 12
- X Switched AC
- Y 3-Way Switch (Low Voltage)
- V USB-C (45W High Speed Charging Port)S USB-C (25W High Speed Charging Port)
- R Switched AC (Rocker Switch)
- D Dimmer Switch
- Plug:

# Modules/Ports:

- E USB-A & USB-C (20W)
- Y 3-Way Switch
- R Switched AC (Rocker Switch)

Tamper Resistant AC Receptacle