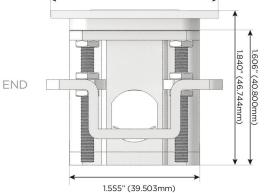

Supplied with Low Profile Flat 45 $^{\circ}$  Angle 120 VAC Plug

Optional Standard Straight 120 VAC Plug

Optional Straight 120 VAC Pass-through Plug

- · CLEAN, COMPACT DESIGN
- STREAMLINED
- LOW PROFILE
- SIDE-EXITING CORDS
- PLUG & PLAY
- 6' AC CORD & PLUG (FLAT PLUG STANDARD)
- CUSTOMIZABLE CONFIGURATIONS AND FINISHES
- UL LISTED FOR MOUNTING IN FURNITURE
- 15A