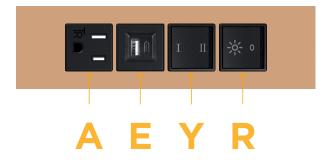

# Modules/Ports:

- A Tamper Resistant AC Receptacle
- E USB-A & USB-C (20W)
- Y 3-Way Switch
- R Switched AC (Rocker Switch)