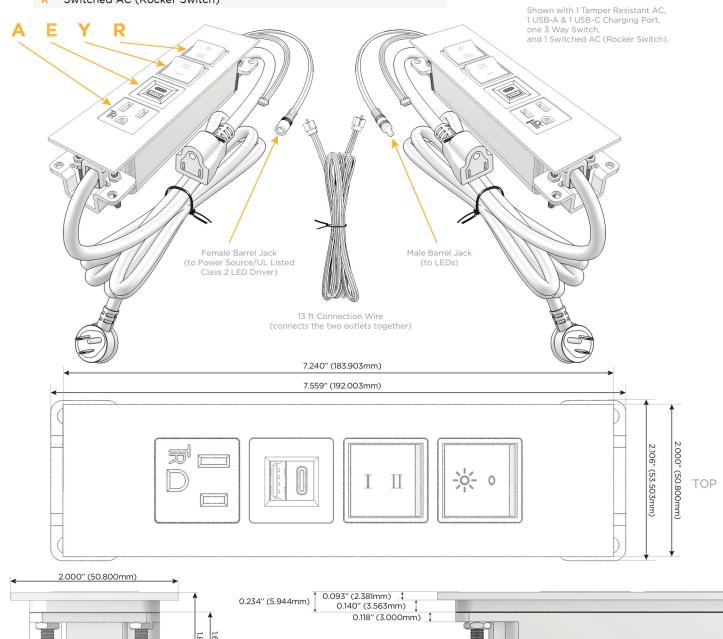

# **Module/Port Options:**

- **Tamper Resistant AC Receptacle**
- USB-A & USB-C (20W)
- Double USB-A (Fast Charging Ports 18W)
- HDMI
- CAT 6
- 12 RJ 12
- X Switched AC
- Y 3-Way Switch (Low Voltage)
- V USB-C (45W High Speed Charging Port)
- S USB-C (25W High Speed Charging Port)
- R Switched AC (Rocker Switch)
- D **Dimmer Switch**

UL LISTED AND APPROVED FOR USE ONLY WITH METRO LIGHT & POWER'S UL LISTED LEDS & CLASS 2 UL LISTED LED DRIVERS

# Modules/Ports:

- A Tamper Resistant AC Receptacle
- E USB-A & USB-C (20W)
- Y 3-Way Switch
- R Switched AC (Rocker Switch)