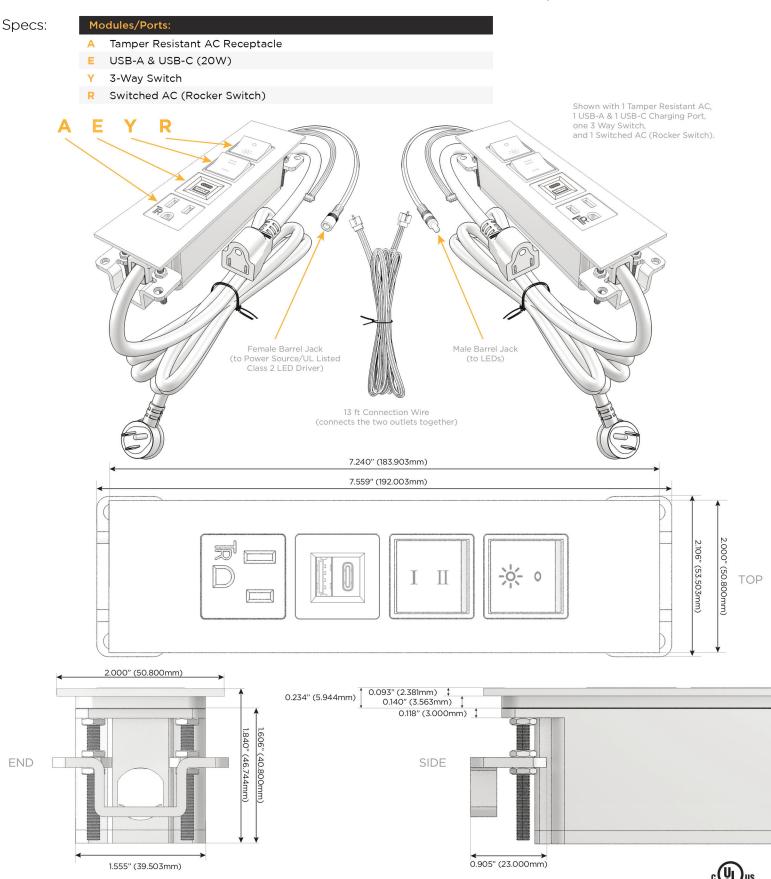

M-POWER-4T-AEYR-CTP(2)

Distributed by

Mormax Company, Inc. 8 Westchester Plaza Elmsford, NY 10523 914-699-0101 🕓

Sales@mormax.com

6 mormax.com

Metro Light & Power's line of power & data solutions offers sophisticated design elements combined with greater ease of installation. Streamlined and low-profile, enhanced by side-exiting cords, our outlets advance the industry with their cutting edge look and feel. We believe flexibility is key, and we provide a variety of mounting options, including the ability to mount in limited spaces. Our outlets are available in many finishes and configurations, in addition to a custom color and finish capability for our clients.