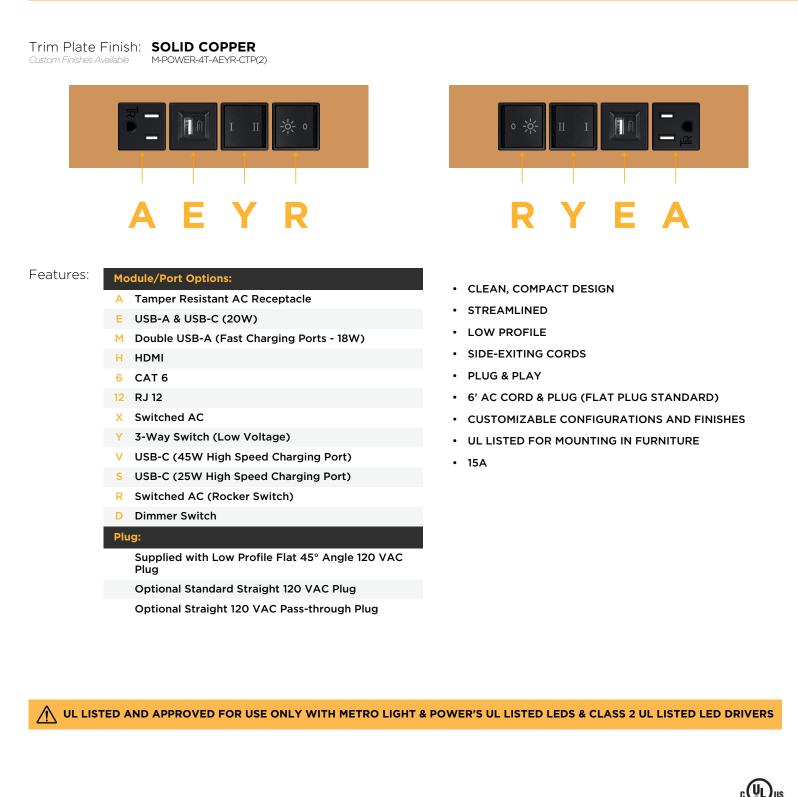

M-POWER-4T-AEYR-CTP(2)

Distributed by

Mormax Company, Inc. 8 Westchester Plaza Elmsford, NY 10523 914-699-0101 🕓

Sales@mormax.com

6 mormax.com

Metro Light & Power's line of power & data solutions offers sophisticated design elements combined with greater ease of installation. Streamlined and low-profile, enhanced by side-exiting cords, our outlets advance the industry with their cutting edge look and feel. We believe flexibility is key, and we provide a variety of mounting options, including the ability to mount in limited spaces. Our outlets are available in many finishes and configurations, in addition to a custom color and finish capability for our clients.