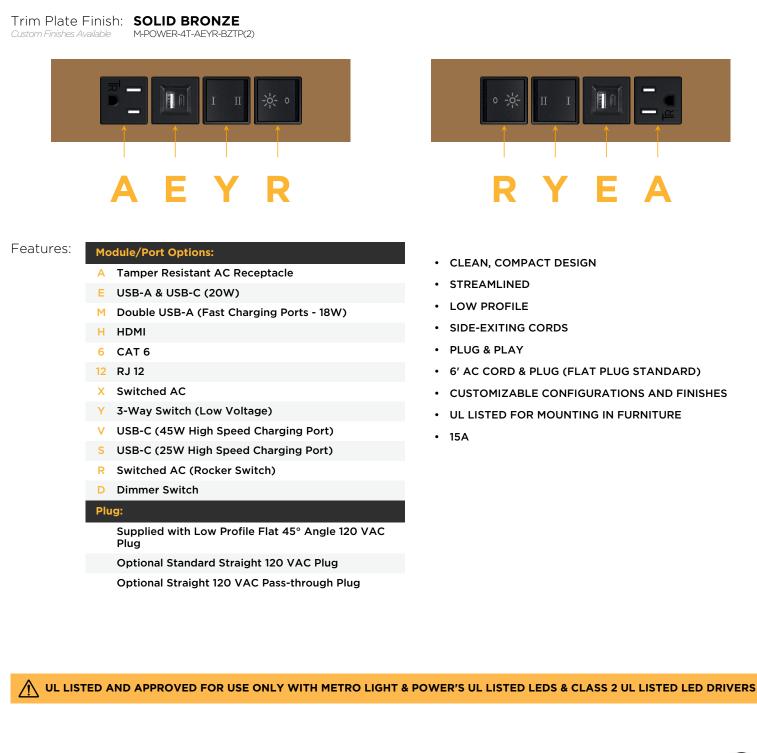

M-POWER-4T-AEYR-BZTP(2)

Distributed by

Mormax Company, Inc. 8 Westchester Plaza Elmsford, NY 10523 699-0101 🕓 🕓

sales@mormax.com

6 mormax.com

Metro Light & Power's line of power & data solutions offers sophisticated design elements combined with greater ease of installation. Streamlined and low-profile, enhanced by side-exiting cords, our outlets advance the industry with their cutting edge look and feel. We believe flexibility is key, and we provide a variety of mounting options, including the ability to mount in limited spaces. Our outlets are available in many finishes and configurations, in addition to a custom color and finish capability for our clients.