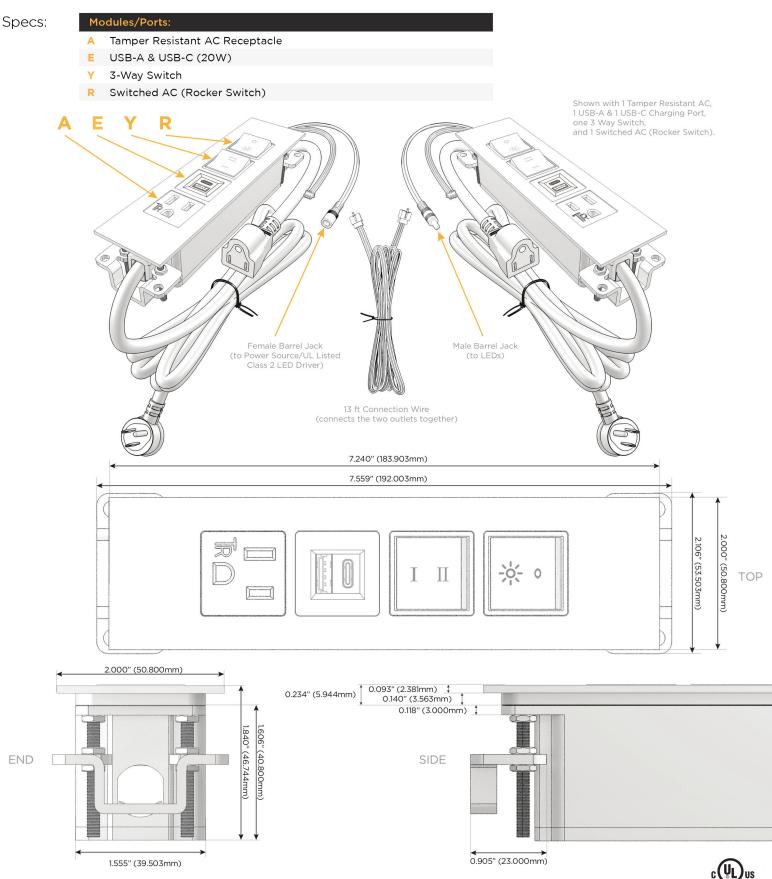

M-POWER-4T-AEYR-BZTP(2)

Distributed by

Mormax Company, Inc. 8 Westchester Plaza Elmsford, NY 10523 699-0101 🕓 🕓

sales@mormax.com

6 mormax.com

Metro Light & Power's line of power & data solutions offers sophisticated design elements combined with greater ease of installation. Streamlined and low-profile, enhanced by side-exiting cords, our outlets advance the industry with their cutting edge look and feel. We believe flexibility is key, and we provide a variety of mounting options, including the ability to mount in limited spaces. Our outlets are available in many finishes and configurations, in addition to a custom color and finish capability for our clients.