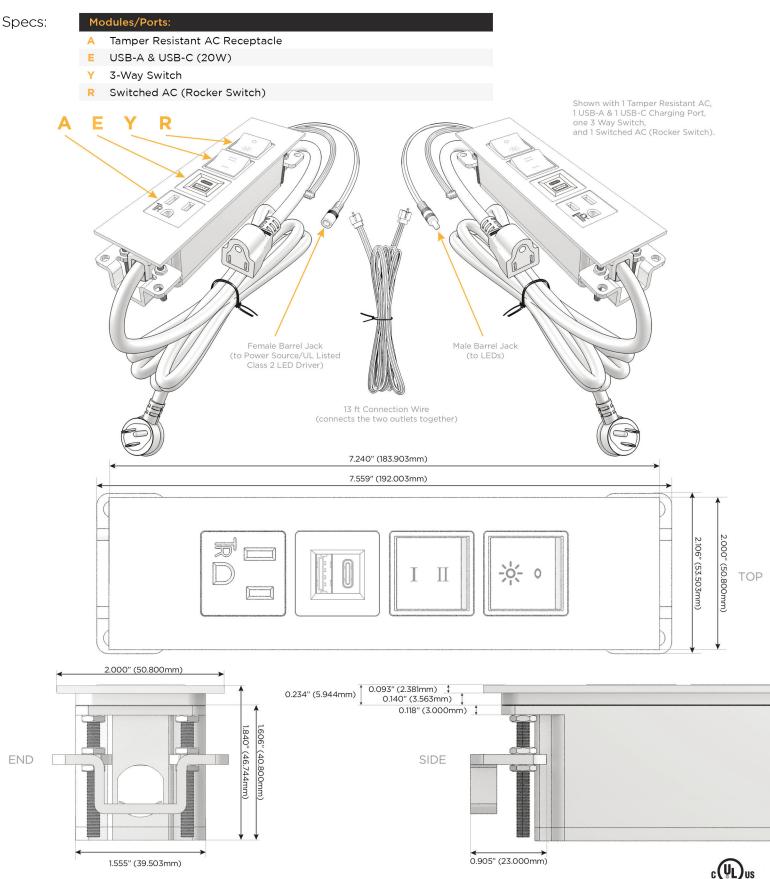

## Trim Plate Finish: ARCHITECTURAL BRONZE (ABS) Custom Finishes Available M-POWER-4T-AEYR-BZ5ATP(2) Features: **Module/Port Options:** CLEAN, COMPACT DESIGN Α **Tamper Resistant AC Receptacle** STREAMLINED USB-A & USB-C (20W) E LOW PROFILE Double USB-A (Fast Charging Ports - 18W) M SIDE-EXITING CORDS н HDMI PLUG & PLAY CAT 6 6 12 RJ 12 6' AC CORD & PLUG (FLAT PLUG STANDARD) X Switched AC CUSTOMIZABLE CONFIGURATIONS AND FINISHES Y 3-Way Switch (Low Voltage) **UL LISTED FOR MOUNTING IN FURNITURE** V USB-C (45W High Speed Charging Port) 15A S USB-C (25W High Speed Charging Port) R Switched AC (Rocker Switch) D **Dimmer Switch** Plug: Supplied with Low Profile Flat 45° Angle 120 VAC Plug **Optional Standard Straight 120 VAC Plug Optional Straight 120 VAC Pass-through Plug**