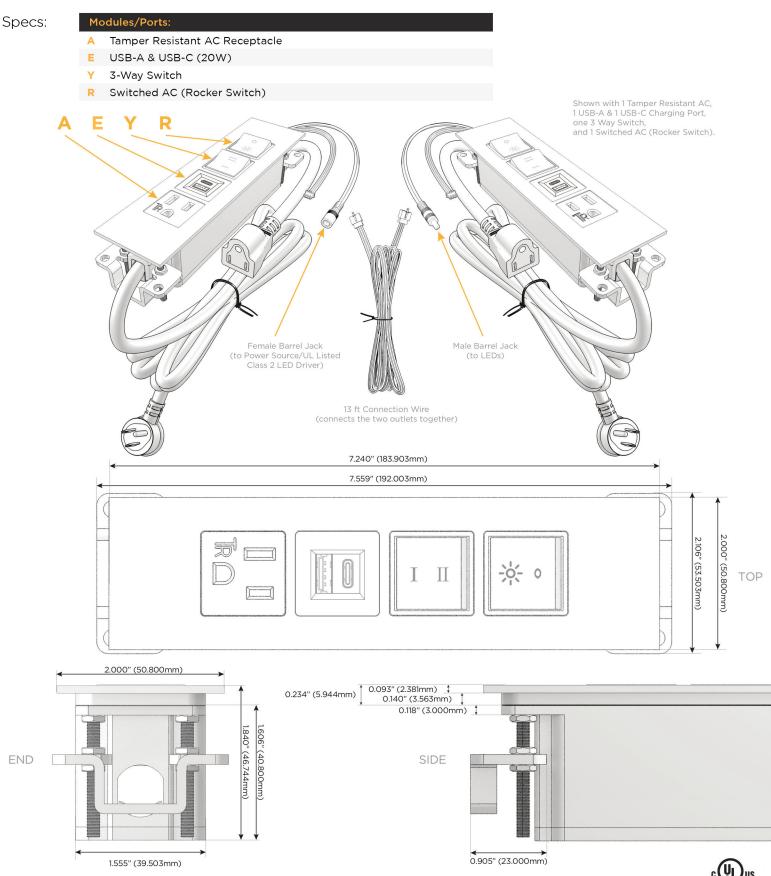

## Trim Plate Finish: SOLID BRONZE BRUSHED Custom Finishes Available M-POWER-4T-AEYR-BZ4TP(2) Features: **Module/Port Options:** CLEAN, COMPACT DESIGN Α **Tamper Resistant AC Receptacle** STREAMLINED USB-A & USB-C (20W) E LOW PROFILE Double USB-A (Fast Charging Ports - 18W) M SIDE-EXITING CORDS н HDMI PLUG & PLAY CAT 6 6 12 RJ 12 6' AC CORD & PLUG (FLAT PLUG STANDARD) X Switched AC CUSTOMIZABLE CONFIGURATIONS AND FINISHES Y 3-Way Switch (Low Voltage) **UL LISTED FOR MOUNTING IN FURNITURE** V USB-C (45W High Speed Charging Port) 15A S USB-C (25W High Speed Charging Port) R Switched AC (Rocker Switch) D **Dimmer Switch** Plug: Supplied with Low Profile Flat 45° Angle 120 VAC Plug **Optional Standard Straight 120 VAC Plug Optional Straight 120 VAC Pass-through Plug**