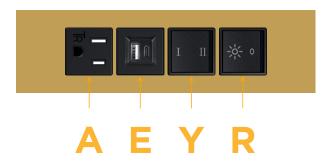

### **Module/Port Options:**

- **Tamper Resistant AC Receptacle**
- USB-A & USB-C (20W)
- Double USB-A (Fast Charging Ports 18W)
- HDMI
- CAT 6
- 12 RJ 12
- X Switched AC
- Y 3-Way Switch (Low Voltage)
- V USB-C (45W High Speed Charging Port)
- S USB-C (25W High Speed Charging Port)
- R Switched AC (Rocker Switch)
- D **Dimmer Switch**

# Modules/Ports:

- Tamper Resistant AC Receptacle
- USB-A & USB-C (20W)
- 3-Way Switch
- Switched AC (Rocker Switch)