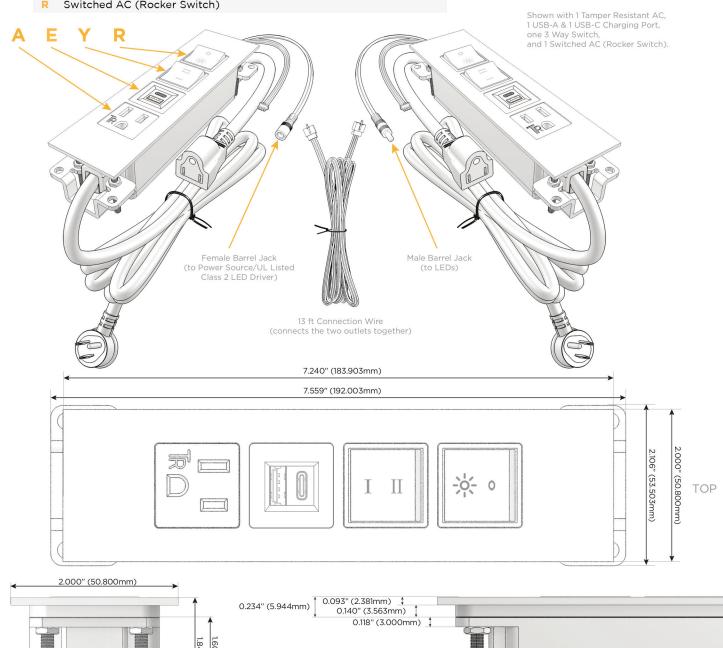

#### AC POWER & DATA CONNECTIVITY SOLUTION

M-POWER-4T-AEYR-BRTP(2)

### **Module/Port Options:**

- **Tamper Resistant AC Receptacle**
- USB-A & USB-C (20W)
- Double USB-A (Fast Charging Ports 18W)
- HDMI
- CAT 6
- 12 RJ 12
- X Switched AC
- Y 3-Way Switch (Low Voltage)
- V USB-C (45W High Speed Charging Port)
- S USB-C (25W High Speed Charging Port)
- R Switched AC (Rocker Switch)
- D **Dimmer Switch**

### AC POWER & DATA CONNECTIVITY SOLUTION

M-POWER-4T-AEYR-BRTP(2)

Specs:

# Modules/Ports:

- Tamper Resistant AC Receptacle
- USB-A & USB-C (20W)
- 3-Way Switch
- Switched AC (Rocker Switch)