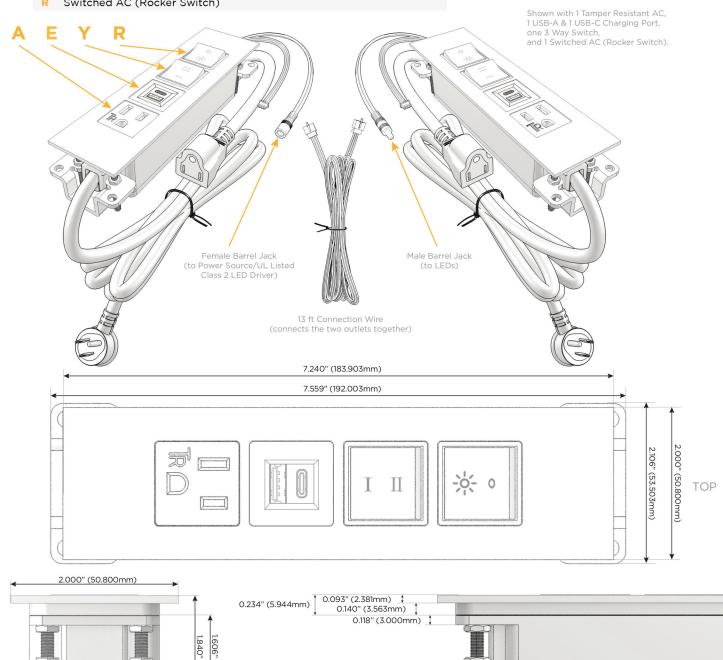

# **Module/Port Options:**

- **Tamper Resistant AC Receptacle**
- USB-A & USB-C (20W)
- Double USB-A (Fast Charging Ports 18W)
- HDMI
- CAT 6
- 12 RJ 12
- X Switched AC
- Y 3-Way Switch (Low Voltage)
- V USB-C (45W High Speed Charging Port)
- S USB-C (25W High Speed Charging Port)
- R Switched AC (Rocker Switch)
- D **Dimmer Switch**

UL LISTED AND APPROVED FOR USE ONLY WITH METRO LIGHT & POWER'S UL LISTED LEDS & CLASS 2 UL LISTED LED DRIVERS

# Modules/Ports:

- A Tamper Resistant AC Receptacle
- E USB-A & USB-C (20W)

3-Way Switch

R Switched AC (Rocker Switch)