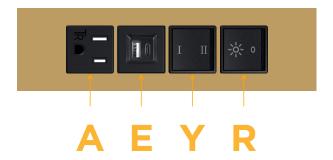

# **Module/Port Options:**

- **Tamper Resistant AC Receptacle**
- USB-A & USB-C (20W)
- Double USB-A (Fast Charging Ports 18W)
- HDMI
- CAT 6
- 12 RJ 12
- X Switched AC
- Y 3-Way Switch (Low Voltage)
- V USB-C (45W High Speed Charging Port)
- S USB-C (25W High Speed Charging Port)
- R Switched AC (Rocker Switch)
- D **Dimmer Switch**

# Modules/Ports:

- A Tamper Resistant AC Receptacle
- E USB-A & USB-C (20W)

3-Way Switch

R Switched AC (Rocker Switch)