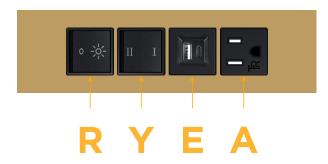

# **Module/Port Options:**

- **Tamper Resistant AC Receptacle**
- USB-A & USB-C (20W)
- Double USB-A (Fast Charging Ports 18W)
- HDMI
- CAT 6
- 12 RJ 12
- X Switched AC
- Y 3-Way Switch (Low Voltage)
- V USB-C (45W High Speed Charging Port)
- S USB-C (25W High Speed Charging Port)
- R Switched AC (Rocker Switch)
- D **Dimmer Switch**

# Modules/Ports:

- A Tamper Resistant AC Receptacle
- E USB-A & USB-C (20W)

3-Way Switch

R Switched AC (Rocker Switch)