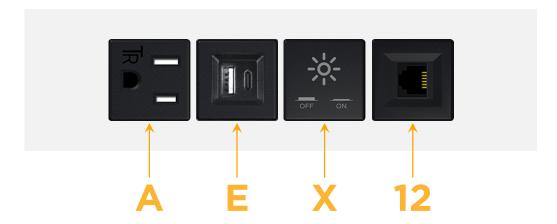

#### **Module/Port Options:**

- **Tamper Resistant AC Receptacle**
- USB-A & USB-C (20W)
- Double USB-A (Fast Charging Ports 18W)
- **HDMI**
- CAT 6
- 12 RJ 12
- X Switched AC
- 3-Way Switch (Low Voltage)
- V USB-C (45W High Speed Charging Port)
- USB-C (25W High Speed Charging Port)
- R Switched AC (Rocker Switch)
- D Dimmer Switch

# Modules/Ports:

- A Tamper Resistant AC Receptacle
- E USB-A & USB-C (20W)
- X Switched AC
- 12 RJ 12