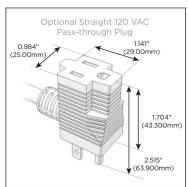

#### Plug:

Supplied with Low Profile Flat 45° Angle 120 VAC

Optional Standard Straight 120 VAC Plug

Optional Straight 120 VAC Pass-through Plug

- CLEAN, COMPACT DESIGN
- **STREAMLINED**
- LOW PROFILE
- SIDE-EXITING CORDS
- **PLUG & PLAY**
- 6' AC CORD & PLUG (FLAT PLUG STANDARD)
- **CUSTOMIZABLE CONFIGURATIONS AND FINISHES**
- **UL LISTED FOR MOUNTING IN FURNITURE**
- 15A