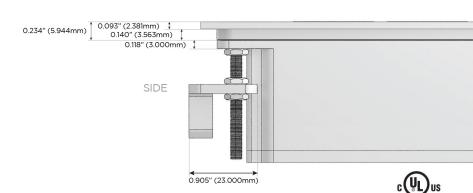

#### AC POWER & DATA CONNECTIVITY SOLUTION

M-POWER-4T-AEX12-WATP

Distributed by

Mormax Company, Inc. 8 Westchester Plaza

Elmsford, NY 10523

914-699-0101 sales@mormax.com

mormax.com

Metro Light & Power's line of power & data solutions offers sophisticated design elements combined with greater ease of installation. Streamlined and low-profile, enhanced by side-exiting cords, our outlets advance the industry with their cutting edge look and feel. We believe flexibility is key, and we provide a variety of mounting options, including the ability to mount in limited spaces. Our outlets are available in many finishes and configurations, in addition to a custom color and finish capability for our clients.

#### Plug:

Supplied with Low Profile Flat 45° Angle 120 VAC

Optional Standard Straight 120 VAC Plug

Optional Straight 120 VAC Pass-through Plug

- CLEAN, COMPACT DESIGN
- **STREAMLINED**
- LOW PROFILE
- SIDE-EXITING CORDS
- **PLUG & PLAY**
- 6' AC CORD & PLUG (FLAT PLUG STANDARD)
- **CUSTOMIZABLE CONFIGURATIONS AND FINISHES**
- **UL LISTED FOR MOUNTING IN FURNITURE**
- 15A