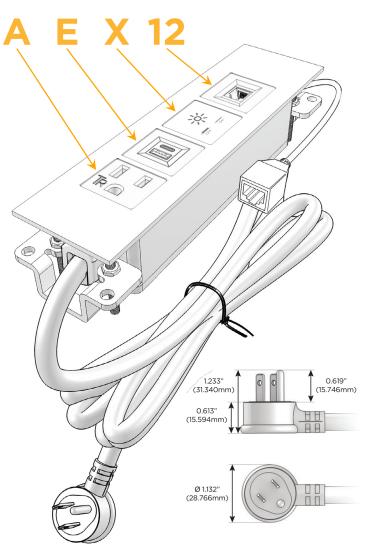

#### **Module/Port Options:**

- **Tamper Resistant AC Receptacle**
- USB-A & USB-C (20W)
- Double USB-A (Fast Charging Ports 18W)
- **HDMI**
- CAT 6
- 12 RJ 12
- X Switched AC
- 3-Way Switch (Low Voltage)
- V USB-C (45W High Speed Charging Port)
- USB-C (25W High Speed Charging Port)
- R Switched AC (Rocker Switch)
- D Dimmer Switch

#### Plug:

Supplied with Low Profile Flat 45° Angle 120 VAC

Optional Standard Straight 120 VAC Plug

Optional Straight 120 VAC Pass-through Plug

- CLEAN, COMPACT DESIGN
- **STREAMLINED**
- LOW PROFILE
- SIDE-EXITING CORDS
- **PLUG & PLAY**
- 6' AC CORD & PLUG (FLAT PLUG STANDARD)
- **CUSTOMIZABLE CONFIGURATIONS AND FINISHES**
- **UL LISTED FOR MOUNTING IN FURNITURE**
- 15A

# Modules/Ports:

- A Tamper Resistant AC Receptacle
- E USB-A & USB-C (20W)
- X Switched AC
- 12 RJ 12