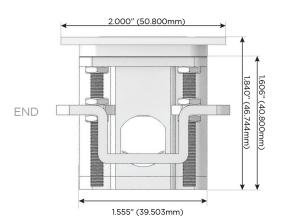

#### AC POWER & DATA CONNECTIVITY SOLUTION

M-POWER-4T-AEX12-WATP

Distributed by

Mormax Company, Inc. 8 Westchester Plaza

Elmsford, NY 10523

914-699-0101 sales@mormax.com

mormax.com

Metro Light & Power's line of power & data solutions offers sophisticated design elements combined with greater ease of installation. Streamlined and low-profile, enhanced by side-exiting cords, our outlets advance the industry with their cutting edge look and feel. We believe flexibility is key, and we provide a variety of mounting options, including the ability to mount in limited spaces. Our outlets are available in many finishes and configurations, in addition to a custom color and finish capability for our clients.

#### Plug:

Supplied with Low Profile Flat 45° Angle 120 VAC

Optional Standard Straight 120 VAC Plug

Optional Straight 120 VAC Pass-through Plug

- CLEAN, COMPACT DESIGN
- **STREAMLINED**
- LOW PROFILE
- SIDE-EXITING CORDS
- **PLUG & PLAY**
- 6' AC CORD & PLUG (FLAT PLUG STANDARD)
- **CUSTOMIZABLE CONFIGURATIONS AND FINISHES**
- **UL LISTED FOR MOUNTING IN FURNITURE**
- 15A