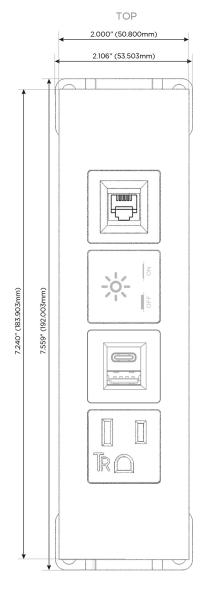

#### **Module/Port Options:**

- **Tamper Resistant AC Receptacle**
- USB-A & USB-C (20W)
- Double USB-A (Fast Charging Ports 18W)
- **HDMI**
- CAT 6
- 12 RJ 12
- X Switched AC
- 3-Way Switch (Low Voltage)
- V USB-C (45W High Speed Charging Port)
- USB-C (25W High Speed Charging Port)
- R Switched AC (Rocker Switch)
- D Dimmer Switch

# Modules/Ports:

- A Tamper Resistant AC Receptacle
- E USB-A & USB-C (20W)
- X Switched AC
- 12 RJ 12