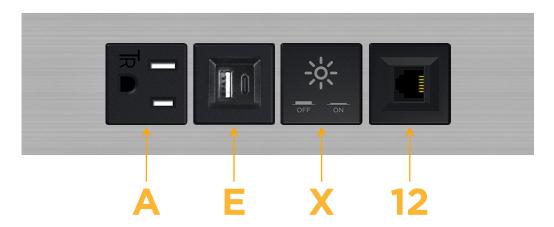

#### **Module/Port Options:**

- **Tamper Resistant AC Receptacle**
- USB-A & USB-C (20W)
- Double USB-A (Fast Charging Ports 18W)
- **HDMI**
- CAT 6
- 12 RJ 12
- X Switched AC
- 3-Way Switch (Low Voltage)
- V USB-C (45W High Speed Charging Port)
- USB-C (25W High Speed Charging Port)
- R Switched AC (Rocker Switch)
- D Dimmer Switch

# Specs: Modules/Ports:

- A Tamper Resistant AC Receptacle
- E USB-A & USB-C (20W)
- X Switched AC
- 12 RJ 12