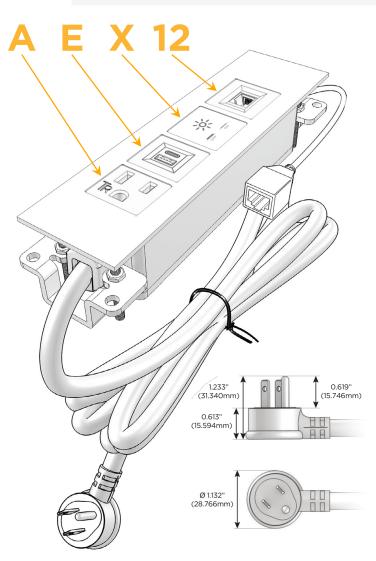

#### **Module/Port Options:**

- **Tamper Resistant AC Receptacle**
- USB-A & USB-C (20W)
- Double USB-A (Fast Charging Ports 18W)
- **HDMI**
- CAT 6
- 12 RJ 12
- X Switched AC
- 3-Way Switch (Low Voltage)
- V USB-C (45W High Speed Charging Port)
- USB-C (25W High Speed Charging Port)
- R Switched AC (Rocker Switch)
- D Dimmer Switch

#### Plug:

Supplied with Low Profile Flat 45° Angle 120 VAC

Optional Standard Straight 120 VAC Plug

Optional Straight 120 VAC Pass-through Plug

- CLEAN, COMPACT DESIGN
- **STREAMLINED**
- LOW PROFILE
- SIDE-EXITING CORDS
- **PLUG & PLAY**
- 6' AC CORD & PLUG (FLAT PLUG STANDARD)
- **CUSTOMIZABLE CONFIGURATIONS AND FINISHES**
- **UL LISTED FOR MOUNTING IN FURNITURE**
- 15A

# Specs: Modules/Ports:

- A Tamper Resistant AC Receptacle
- E USB-A & USB-C (20W)
- X Switched AC
- 12 RJ 12