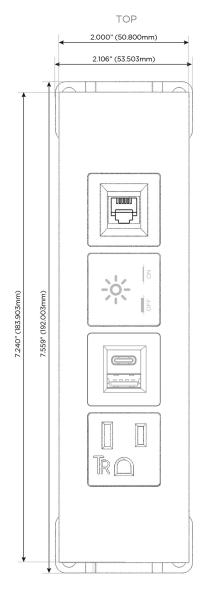

#### **Module/Port Options:**

- **Tamper Resistant AC Receptacle**
- USB-A & USB-C (20W)
- Double USB-A (Fast Charging Ports 18W)
- **HDMI**
- CAT 6
- 12 RJ 12
- X Switched AC
- 3-Way Switch (Low Voltage)
- V USB-C (45W High Speed Charging Port)
- USB-C (25W High Speed Charging Port)
- R Switched AC (Rocker Switch)
- D Dimmer Switch

# Specs: Modules/Ports:

- A Tamper Resistant AC Receptacle
- E USB-A & USB-C (20W)
- X Switched AC
- 12 RJ 12