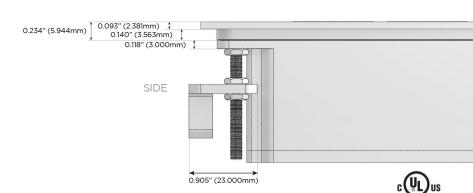

- USB-C (25W High Speed Charging Port)
- R Switched AC (Rocker Switch)
- D Dimmer Switch

#### Plug:

Supplied with Low Profile Flat 45° Angle 120 VAC

Optional Standard Straight 120 VAC Plug

Optional Straight 120 VAC Pass-through Plug

- CLEAN, COMPACT DESIGN
- **STREAMLINED**
- LOW PROFILE
- SIDE-EXITING CORDS
- **PLUG & PLAY**
- 6' AC CORD & PLUG (FLAT PLUG STANDARD)
- **CUSTOMIZABLE CONFIGURATIONS AND FINISHES**
- **UL LISTED FOR MOUNTING IN FURNITURE**
- 15A





#### AC POWER & DATA CONNECTIVITY SOLUTION

M-POWER-4T-AEX12-SS4TP

## Distributed by



Mormax Company, Inc.

8 Westchester Plaza

Elmsford, NY 10523

<u>&</u>

914-699-0101

sales@mormax.com
mormax.com

# Specs: Modules/Ports:

- A Tamper Resistant AC Receptacle
- E USB-A & USB-C (20W)
- X Switched AC
- 12 RJ 12