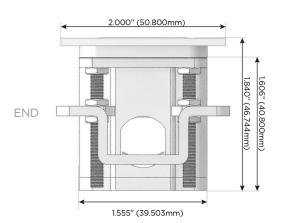

#### AC POWER & DATA CONNECTIVITY SOLUTION

M-POWER-4T-AEX12-SS4ATP

Distributed by

Mormax Company, Inc. 8 Westchester Plaza

Elmsford, NY 10523

914-699-0101 sales@mormax.com

mormax.com

Metro Light & Power's line of power & data solutions offers sophisticated design elements combined with greater ease of installation. Streamlined and low-profile, enhanced by side-exiting cords, our outlets advance the industry with their cutting edge look and feel. We believe flexibility is key, and we provide a variety of mounting options, including the ability to mount in limited spaces. Our outlets are available in many finishes and configurations, in addition to a custom color and finish capability for our clients.

#### AC POWER & DATA CONNECTIVITY SOLUTION

M-POWER-4T-AEX12-SS4ATP