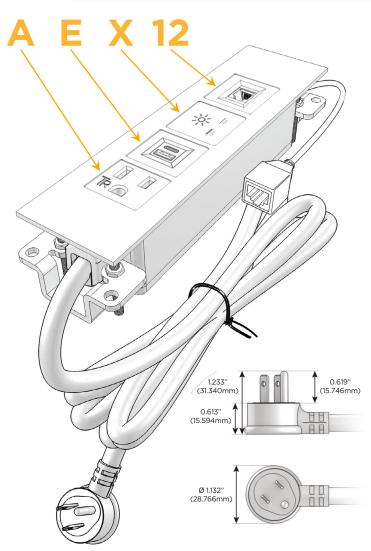

#### **Module/Port Options:**

- **Tamper Resistant AC Receptacle**
- USB-A & USB-C (20W)
- Double USB-A (Fast Charging Ports 18W)
- **HDMI**
- CAT 6
- 12 RJ 12
- X Switched AC
- 3-Way Switch (Low Voltage)
- V USB-C (45W High Speed Charging Port)
- USB-C (25W High Speed Charging Port)
- R Switched AC (Rocker Switch)
- D Dimmer Switch

#### Plug:

Supplied with Low Profile Flat 45° Angle 120 VAC

Optional Standard Straight 120 VAC Plug

Optional Straight 120 VAC Pass-through Plug

- CLEAN, COMPACT DESIGN
- **STREAMLINED**
- LOW PROFILE
- SIDE-EXITING CORDS
- **PLUG & PLAY**
- 6' AC CORD & PLUG (FLAT PLUG STANDARD)
- **CUSTOMIZABLE CONFIGURATIONS AND FINISHES**
- **UL LISTED FOR MOUNTING IN FURNITURE**
- 15A

# Distributed by

Mormax Company, Inc.

**⊗** 

914-699-0101

8 Westchester Plaza Elmsford, NY 10523 sales@mormax.com
mormax.com

Specs: Modules/Ports:

A Tamper Resistant AC Receptacle

E USB-A & USB-C (20W)

X Switched AC

12 RJ 12