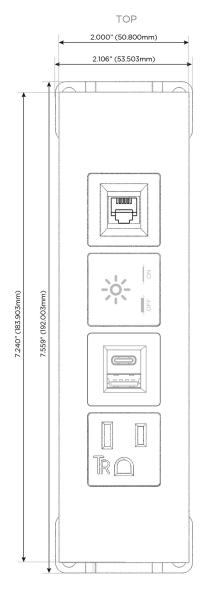

#### **Module/Port Options:**

- **Tamper Resistant AC Receptacle**
- USB-A & USB-C (20W)
- Double USB-A (Fast Charging Ports 18W)
- **HDMI**
- CAT 6
- 12 RJ 12
- X Switched AC
- 3-Way Switch (Low Voltage)
- V USB-C (45W High Speed Charging Port)
- USB-C (25W High Speed Charging Port)
- R Switched AC (Rocker Switch)
- D Dimmer Switch

# Distributed by

Mormax Company, Inc.

**⊗** 

914-699-0101

8 Westchester Plaza Elmsford, NY 10523 sales@mormax.com
mormax.com

Specs: Modules/Ports:

A Tamper Resistant AC Receptacle

E USB-A & USB-C (20W)

X Switched AC

12 RJ 12