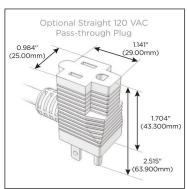

#### Plug:

Supplied with Low Profile Flat 45° Angle 120 VAC

Optional Standard Straight 120 VAC Plug

Optional Straight 120 VAC Pass-through Plug

- CLEAN, COMPACT DESIGN
- **STREAMLINED**
- LOW PROFILE
- SIDE-EXITING CORDS
- **PLUG & PLAY**
- 6' AC CORD & PLUG (FLAT PLUG STANDARD)
- **CUSTOMIZABLE CONFIGURATIONS AND FINISHES**
- **UL LISTED FOR MOUNTING IN FURNITURE**
- 15A