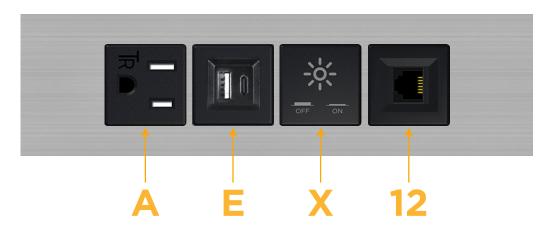

#### **Module/Port Options:**

- **Tamper Resistant AC Receptacle**
- USB-A & USB-C (20W)
- Double USB-A (Fast Charging Ports 18W)
- **HDMI**
- CAT 6
- 12 RJ 12
- X Switched AC
- 3-Way Switch (Low Voltage)
- V USB-C (45W High Speed Charging Port)
- USB-C (25W High Speed Charging Port)
- R Switched AC (Rocker Switch)
- D Dimmer Switch

# Distributed by

Mormax Company, Inc.

**⊗** 

914-699-0101

8 Westchester Plaza Elmsford, NY 10523 sales@mormax.com
mormax.com

Specs: Modules/Ports:

A Tamper Resistant AC Receptacle

E USB-A & USB-C (20W)

X Switched AC

12 RJ 12