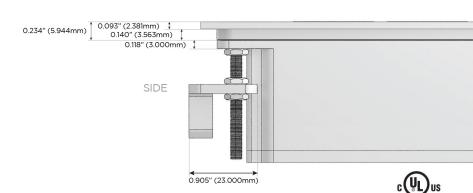

rt)
- USB-C (25W High Speed Charging Port)
- R Switched AC (Rocker Switch)
- D Dimmer Switch

### Plug:

Supplied with Low Profile Flat 45° Angle 120 VAC

Optional Standard Straight 120 VAC Plug

Optional Straight 120 VAC Pass-through Plug

- CLEAN, COMPACT DESIGN
- **STREAMLINED**
- LOW PROFILE
- SIDE-EXITING CORDS
- **PLUG & PLAY**
- 6' AC CORD & PLUG (FLAT PLUG STANDARD)
- **CUSTOMIZABLE CONFIGURATIONS AND FINISHES**
- **UL LISTED FOR MOUNTING IN FURNITURE**
- 15A





### AC POWER & DATA CONNECTIVITY SOLUTION

M-POWER-4T-AEX12-SATP

Specs:

## Distributed by



Mormax Company, Inc.
8 Westchester Plaza

Elmsford, NY 10523

<u>&</u>

914-699-0101

sales@mormax.com
mormax.com

# Modules/Ports:

- A Tamper Resistant AC Receptacle
- E USB-A & USB-C (20W)
- X Switched AC
- 12 RJ 12