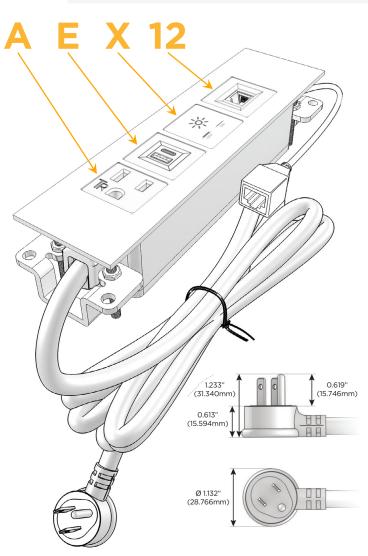

### **Module/Port Options:**

- **Tamper Resistant AC Receptacle**
- USB-A & USB-C (20W)
- Double USB-A (Fast Charging Ports 18W)
- **HDMI**
- CAT 6
- 12 RJ 12
- X Switched AC
- 3-Way Switch (Low Voltage)
- V USB-C (45W High Speed Charging Port)
- USB-C (25W High Speed Charging Port)
- R Switched AC (Rocker Switch)
- D Dimmer Switch

### Plug:

Supplied with Low Profile Flat 45° Angle 120 VAC

Optional Standard Straight 120 VAC Plug

Optional Straight 120 VAC Pass-through Plug

- CLEAN, COMPACT DESIGN
- **STREAMLINED**
- LOW PROFILE
- SIDE-EXITING CORDS
- **PLUG & PLAY**
- 6' AC CORD & PLUG (FLAT PLUG STANDARD)
- **CUSTOMIZABLE CONFIGURATIONS AND FINISHES**
- **UL LISTED FOR MOUNTING IN FURNITURE**
- 15A

# Modules/Ports:

- A Tamper Resistant AC Receptacle
- E USB-A & USB-C (20W)
- X Switched AC
- 12 RJ 12