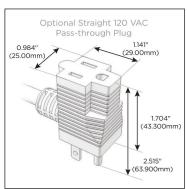

### Plug:

Supplied with Low Profile Flat 45° Angle 120 VAC

Optional Standard Straight 120 VAC Plug

Optional Straight 120 VAC Pass-through Plug

- CLEAN, COMPACT DESIGN
- **STREAMLINED**
- LOW PROFILE
- SIDE-EXITING CORDS
- **PLUG & PLAY**
- 6' AC CORD & PLUG (FLAT PLUG STANDARD)
- **CUSTOMIZABLE CONFIGURATIONS AND FINISHES**
- **UL LISTED FOR MOUNTING IN FURNITURE**
- 15A