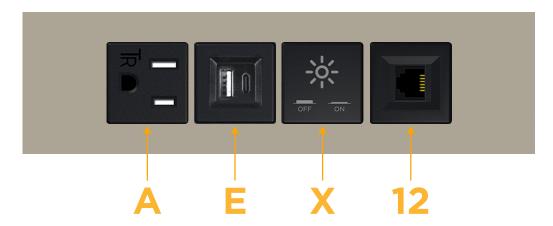

# Modules/Ports:

- A Tamper Resistant AC Receptacle
- E USB-A & USB-C (20W)
- X Switched AC
- 12 RJ 12