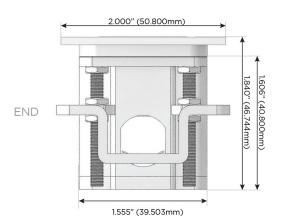

Port)
- USB-C (25W High Speed Charging Port)
- R Switched AC (Rocker Switch)
- D Dimmer Switch

### Plug:

Supplied with Low Profile Flat 45° Angle 120 VAC

Optional Standard Straight 120 VAC Plug

Optional Straight 120 VAC Pass-through Plug

- CLEAN, COMPACT DESIGN
- **STREAMLINED**
- LOW PROFILE
- SIDE-EXITING CORDS
- **PLUG & PLAY**
- 6' AC CORD & PLUG (FLAT PLUG STANDARD)
- **CUSTOMIZABLE CONFIGURATIONS AND FINISHES**
- **UL LISTED FOR MOUNTING IN FURNITURE**
- 15A





### AC POWER & DATA CONNECTIVITY SOLUTION

M-POWER-4T-AEX12-SATP

Specs:

## Distributed by



Mormax Company, Inc.
8 Westchester Plaza

Elmsford, NY 10523

<u>&</u>

914-699-0101

sales@mormax.com
mormax.com

# Modules/Ports:

- A Tamper Resistant AC Receptacle
- E USB-A & USB-C (20W)
- X Switched AC
- 12 RJ 12