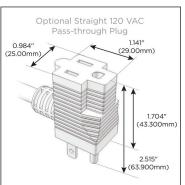

#### Plug:

Supplied with Low Profile Flat 45° Angle 120 VAC Plug

Optional Standard Straight 120 VAC Plug

Optional Straight 120 VAC Pass-through Plug

- CLEAN, COMPACT DESIGN
- STREAMLINED
- LOW PROFILE
- SIDE-EXITING CORDS
- PLUG & PLAY
- 6' AC CORD & PLUG (FLAT PLUG STANDARD)
- CUSTOMIZABLE CONFIGURATIONS AND FINISHES
- UL LISTED FOR MOUNTING IN FURNITURE
- 15A