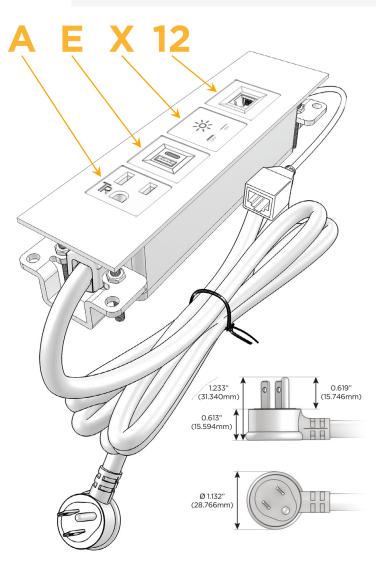

#### **Module/Port Options:**

- A Tamper Resistant AC Receptacle
- E USB-A & USB-C (20W)
- M Double USB-A (Fast Charging Ports 18W)
- H HDMI
- 6 CAT 6
- 12 RJ 12
- X Switched AC
- Y 3-Way Switch (Low Voltage)
- V USB-C (45W High Speed Charging Port)
- S USB-C (25W High Speed Charging Port)
- R Switched AC (Rocker Switch)
- Dimmer Switch

#### Plug:

Supplied with Low Profile Flat 45° Angle 120 VAC Plug

Optional Standard Straight 120 VAC Plug

Optional Straight 120 VAC Pass-through Plug

- CLEAN, COMPACT DESIGN
- STREAMLINED
- LOW PROFILE
- SIDE-EXITING CORDS
- PLUG & PLAY
- 6' AC CORD & PLUG (FLAT PLUG STANDARD)
- CUSTOMIZABLE CONFIGURATIONS AND FINISHES
- UL LISTED FOR MOUNTING IN FURNITURE
- 15A

## **Modules/Ports:**

- A Tamper Resistant AC Receptacle
- E USB-A & USB-C (20W)
- X Switched AC
- 12 RJ 12