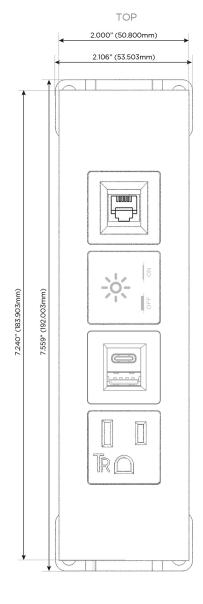

#### **Module/Port Options:**

- A Tamper Resistant AC Receptacle
- E USB-A & USB-C (20W)
- M Double USB-A (Fast Charging Ports 18W)
- H HDMI
- 6 CAT 6
- 12 RJ 12
- X Switched AC
- Y 3-Way Switch (Low Voltage)
- V USB-C (45W High Speed Charging Port)
- S USB-C (25W High Speed Charging Port)
- R Switched AC (Rocker Switch)
- Dimmer Switch

## **Modules/Ports:**

- A Tamper Resistant AC Receptacle
- E USB-A & USB-C (20W)
- X Switched AC
- 12 RJ 12