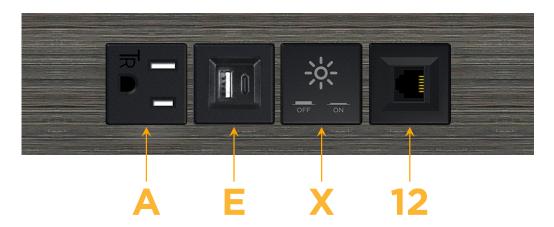

## **Modules/Ports:**

- A Tamper Resistant AC Receptacle
- E USB-A & USB-C (20W)
- X Switched AC
- 12 RJ 12