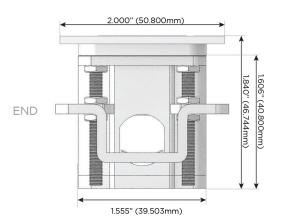

t)
- USB-C (25W High Speed Charging Port)
- R Switched AC (Rocker Switch)
- D Dimmer Switch

#### Plug:

Supplied with Low Profile Flat 45° Angle 120 VAC

Optional Standard Straight 120 VAC Plug

Optional Straight 120 VAC Pass-through Plug

- CLEAN, COMPACT DESIGN
- **STREAMLINED**
- LOW PROFILE
- SIDE-EXITING CORDS
- **PLUG & PLAY**
- 6' AC CORD & PLUG (FLAT PLUG STANDARD)
- **CUSTOMIZABLE CONFIGURATIONS AND FINISHES**
- **UL LISTED FOR MOUNTING IN FURNITURE**
- 15A





#### AC POWER & DATA CONNECTIVITY SOLUTION

M-POWER-4T-AEX12-CRATP

Specs:

## Distributed by



Mormax Company, Inc.
8 Westchester Plaza

Elmsford, NY 10523

<u>&</u>

914-699-0101

sales@mormax.com mormax.com

# Modules/Ports:

- A Tamper Resistant AC Receptacle
- E USB-A & USB-C (20W)
- X Switched AC
- 12 RJ 12