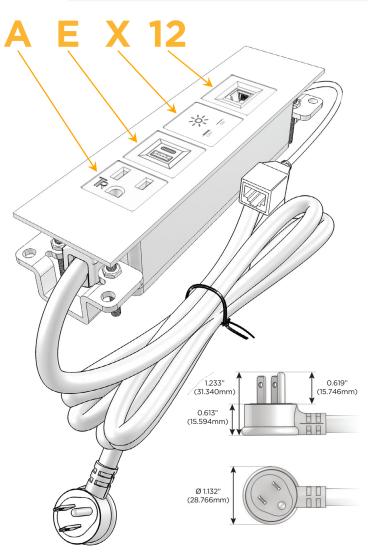

#### **Module/Port Options:**

- **Tamper Resistant AC Receptacle**
- USB-A & USB-C (20W)
- Double USB-A (Fast Charging Ports 18W)
- **HDMI**
- CAT 6
- 12 RJ 12
- X Switched AC
- 3-Way Switch (Low Voltage)
- V USB-C (45W High Speed Charging Port)
- USB-C (25W High Speed Charging Port)
- R Switched AC (Rocker Switch)
- D Dimmer Switch

#### Plug:

Supplied with Low Profile Flat 45° Angle 120 VAC

Optional Standard Straight 120 VAC Plug

Optional Straight 120 VAC Pass-through Plug

- CLEAN, COMPACT DESIGN
- **STREAMLINED**
- LOW PROFILE
- SIDE-EXITING CORDS
- **PLUG & PLAY**
- 6' AC CORD & PLUG (FLAT PLUG STANDARD)
- **CUSTOMIZABLE CONFIGURATIONS AND FINISHES**
- **UL LISTED FOR MOUNTING IN FURNITURE**
- 15A

# Modules/Ports:

- A Tamper Resistant AC Receptacle
- E USB-A & USB-C (20W)
- X Switched AC
- 12 RJ 12