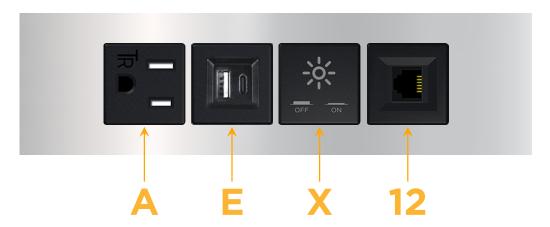

#### **Module/Port Options:**

- **Tamper Resistant AC Receptacle**
- USB-A & USB-C (20W)
- Double USB-A (Fast Charging Ports 18W)
- **HDMI**
- CAT 6
- 12 RJ 12
- X Switched AC
- 3-Way Switch (Low Voltage)
- V USB-C (45W High Speed Charging Port)
- USB-C (25W High Speed Charging Port)
- R Switched AC (Rocker Switch)
- D Dimmer Switch

# Modules/Ports:

- A Tamper Resistant AC Receptacle
- E USB-A & USB-C (20W)
- X Switched AC
- 12 RJ 12