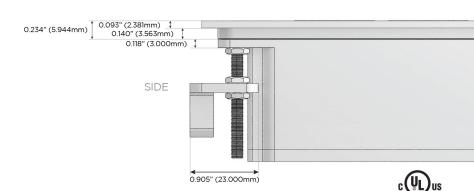

- USB-C (25W High Speed Charging Port)
- R Switched AC (Rocker Switch)
- D Dimmer Switch

#### Plug:

Supplied with Low Profile Flat 45° Angle 120 VAC

Optional Standard Straight 120 VAC Plug

Optional Straight 120 VAC Pass-through Plug

- CLEAN, COMPACT DESIGN
- **STREAMLINED**
- LOW PROFILE
- SIDE-EXITING CORDS
- **PLUG & PLAY**
- 6' AC CORD & PLUG (FLAT PLUG STANDARD)
- **CUSTOMIZABLE CONFIGURATIONS AND FINISHES**
- **UL LISTED FOR MOUNTING IN FURNITURE**
- 15A





#### AC POWER & DATA CONNECTIVITY SOLUTION

M-POWER-4T-AEX12-CRATP

Specs:

## Distributed by



Mormax Company, Inc.
8 Westchester Plaza

Elmsford, NY 10523

<u>&</u>

914-699-0101

sales@mormax.com mormax.com

# Modules/Ports:

- A Tamper Resistant AC Receptacle
- E USB-A & USB-C (20W)
- X Switched AC
- 12 RJ 12