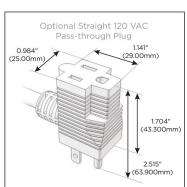

#### Plug:

Supplied with Low Profile Flat 45° Angle 120 VAC

Optional Standard Straight 120 VAC Plug

Optional Straight 120 VAC Pass-through Plug

- CLEAN, COMPACT DESIGN
- **STREAMLINED**
- LOW PROFILE
- SIDE-EXITING CORDS
- **PLUG & PLAY**
- 6' AC CORD & PLUG (FLAT PLUG STANDARD)
- **CUSTOMIZABLE CONFIGURATIONS AND FINISHES**
- **UL LISTED FOR MOUNTING IN FURNITURE**
- 15A