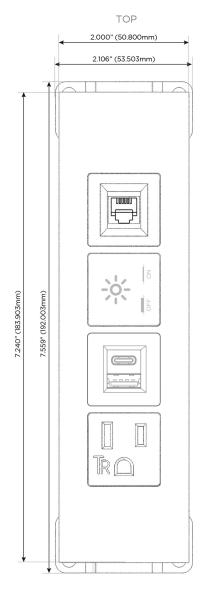

#### **Module/Port Options:**

- **Tamper Resistant AC Receptacle**
- USB-A & USB-C (20W)
- Double USB-A (Fast Charging Ports 18W)
- **HDMI**
- CAT 6
- 12 RJ 12
- X Switched AC
- 3-Way Switch (Low Voltage)
- V USB-C (45W High Speed Charging Port)
- USB-C (25W High Speed Charging Port)
- R Switched AC (Rocker Switch)
- D Dimmer Switch

# Modules/Ports:

- A Tamper Resistant AC Receptacle
- E USB-A & USB-C (20W)
- X Switched AC
- 12 RJ 12