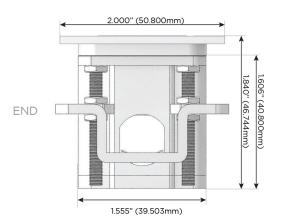

#### Plug:

Supplied with Low Profile Flat 45° Angle 120 VAC

Optional Standard Straight 120 VAC Plug

Optional Straight 120 VAC Pass-through Plug

- CLEAN, COMPACT DESIGN
- **STREAMLINED**
- LOW PROFILE
- SIDE-EXITING CORDS
- **PLUG & PLAY**
- 6' AC CORD & PLUG (FLAT PLUG STANDARD)
- **CUSTOMIZABLE CONFIGURATIONS AND FINISHES**
- **UL LISTED FOR MOUNTING IN FURNITURE**
- 15A