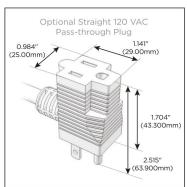

#### Plug:

Supplied with Low Profile Flat 45° Angle 120 VAC

Optional Standard Straight 120 VAC Plug

Optional Straight 120 VAC Pass-through Plug

- CLEAN, COMPACT DESIGN
- **STREAMLINED**
- LOW PROFILE
- SIDE-EXITING CORDS
- **PLUG & PLAY**
- 6' AC CORD & PLUG (FLAT PLUG STANDARD)
- **CUSTOMIZABLE CONFIGURATIONS AND FINISHES**
- **UL LISTED FOR MOUNTING IN FURNITURE**
- 15A