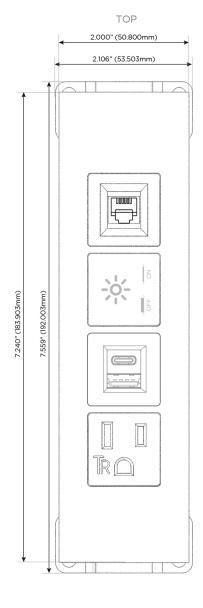

#### **Module/Port Options:**

- **Tamper Resistant AC Receptacle**
- USB-A & USB-C (20W)
- Double USB-A (Fast Charging Ports 18W)
- **HDMI**
- CAT 6
- 12 RJ 12
- X Switched AC
- 3-Way Switch (Low Voltage)
- V USB-C (45W High Speed Charging Port)
- USB-C (25W High Speed Charging Port)
- R Switched AC (Rocker Switch)
- D Dimmer Switch

# **Modules/Ports:**

- **Tamper Resistant AC Receptacle**
- USB-A & USB-C (20W)
- Switched AC
- **RJ 12**