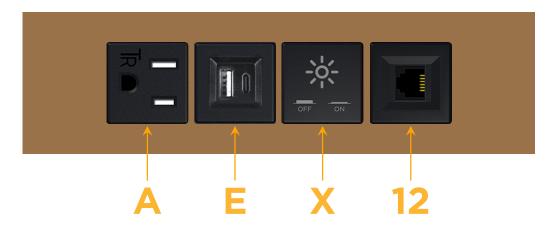

#### **Module/Port Options:**

- **Tamper Resistant AC Receptacle**
- USB-A & USB-C (20W)
- Double USB-A (Fast Charging Ports 18W)
- **HDMI**
- CAT 6
- 12 RJ 12
- X Switched AC
- 3-Way Switch (Low Voltage)
- V USB-C (45W High Speed Charging Port)
- USB-C (25W High Speed Charging Port)
- R Switched AC (Rocker Switch)
- D Dimmer Switch

# **Modules/Ports:**

- **Tamper Resistant AC Receptacle**
- USB-A & USB-C (20W)
- Switched AC
- **RJ 12**