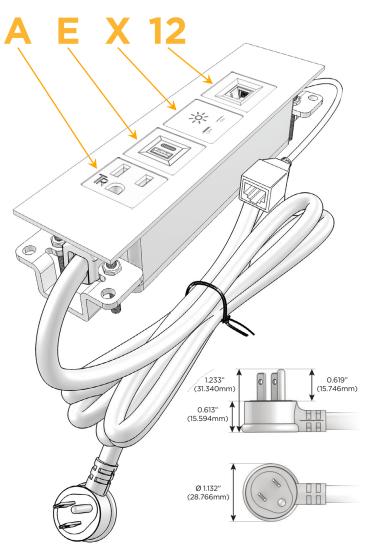

#### **Module/Port Options:**

- **Tamper Resistant AC Receptacle**
- USB-A & USB-C (20W)
- Double USB-A (Fast Charging Ports 18W)
- **HDMI**
- CAT 6
- 12 RJ 12
- X Switched AC
- 3-Way Switch (Low Voltage)
- V USB-C (45W High Speed Charging Port)
- USB-C (25W High Speed Charging Port)
- R Switched AC (Rocker Switch)
- D Dimmer Switch

#### Plug:

Supplied with Low Profile Flat 45° Angle 120 VAC

Optional Standard Straight 120 VAC Plug

Optional Straight 120 VAC Pass-through Plug

- CLEAN, COMPACT DESIGN
- **STREAMLINED**
- LOW PROFILE
- SIDE-EXITING CORDS
- **PLUG & PLAY**
- 6' AC CORD & PLUG (FLAT PLUG STANDARD)
- **CUSTOMIZABLE CONFIGURATIONS AND FINISHES**
- **UL LISTED FOR MOUNTING IN FURNITURE**
- 15A

# **Modules/Ports:**

- **Tamper Resistant AC Receptacle**
- USB-A & USB-C (20W)
- Switched AC
- **RJ 12**