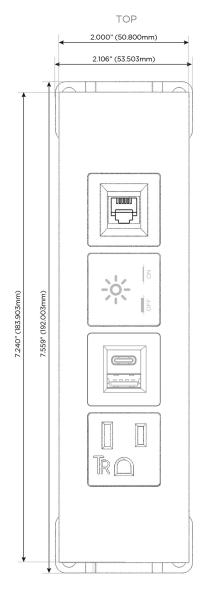

# **Module/Port Options:**

- **Tamper Resistant AC Receptacle**
- USB-A & USB-C (20W)
- Double USB-A (Fast Charging Ports 18W)
- **HDMI**
- CAT 6
- 12 RJ 12
- X Switched AC
- 3-Way Switch (Low Voltage)
- V USB-C (45W High Speed Charging Port)
- USB-C (25W High Speed Charging Port)
- R Switched AC (Rocker Switch)
- D Dimmer Switch

# **Modules/Ports:**

- A Tamper Resistant AC Receptacle
- E USB-A & USB-C (20W)
- X Switched AC
- 12 RJ 12