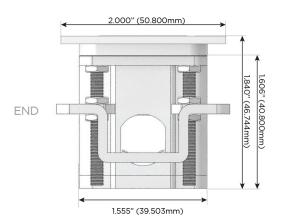

### AC POWER & DATA CONNECTIVITY SOLUTION

M-POWER-4T-AEX12-BZATP

Distributed by

Mormax Company, Inc. 8 Westchester Plaza

Elmsford, NY 10523

914-699-0101 sales@mormax.com

mormax.com

Metro Light & Power's line of power & data solutions offers sophisticated design elements combined with greater ease of installation. Streamlined and low-profile, enhanced by side-exiting cords, our outlets advance the industry with their cutting edge look and feel. We believe flexibility is key, and we provide a variety of mounting options, including the ability to mount in limited spaces. Our outlets are available in many finishes and configurations, in addition to a custom color and finish capability for our clients.

# AC POWER & DATA CONNECTIVITY SOLUTION

M-POWER-4T-AEX12-BZATP

# Distributed by

Mormax Company, Inc.

<u>&</u>

914-699-0101

sales@mormax.com mormax.com

8 Westchester Plaza Elmsford, NY 10523

Specs: