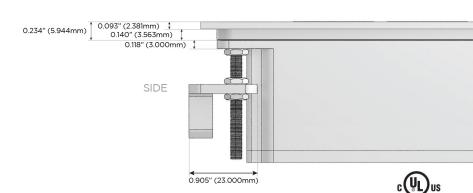

### AC POWER & DATA CONNECTIVITY SOLUTION

M-POWER-4T-AEX12-BZATP

Distributed by

Mormax Company, Inc. 8 Westchester Plaza

Elmsford, NY 10523

914-699-0101 sales@mormax.com

mormax.com

Metro Light & Power's line of power & data solutions offers sophisticated design elements combined with greater ease of installation. Streamlined and low-profile, enhanced by side-exiting cords, our outlets advance the industry with their cutting edge look and feel. We believe flexibility is key, and we provide a variety of mounting options, including the ability to mount in limited spaces. Our outlets are available in many finishes and configurations, in addition to a custom color and finish capability for our clients.

# AC POWER & DATA CONNECTIVITY SOLUTION

M-POWER-4T-AEX12-BZATP

# Distributed by

Mormax Company, Inc.

<u>&</u>

914-699-0101

sales@mormax.com mormax.com

8 Westchester Plaza Elmsford, NY 10523

Specs: