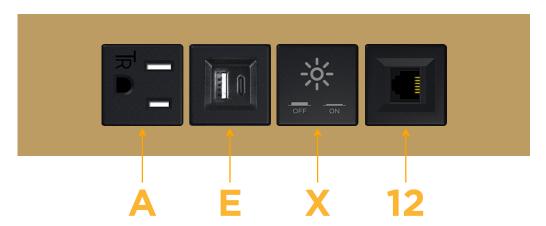

# **Module/Port Options:**

- **Tamper Resistant AC Receptacle**
- USB-A & USB-C (20W)
- Double USB-A (Fast Charging Ports 18W)
- **HDMI**
- CAT 6
- 12 RJ 12
- X Switched AC
- 3-Way Switch (Low Voltage)
- V USB-C (45W High Speed Charging Port)
- USB-C (25W High Speed Charging Port)
- R Switched AC (Rocker Switch)
- D Dimmer Switch

# **Modules/Ports:**

- A Tamper Resistant AC Receptacle
- E USB-A & USB-C (20W)
- X Switched AC
- 12 RJ 12