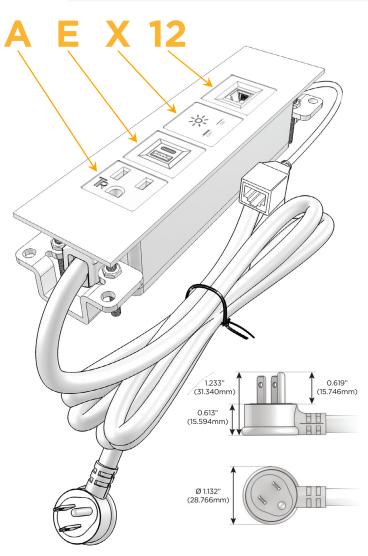

# **Module/Port Options:**

- **Tamper Resistant AC Receptacle**
- USB-A & USB-C (20W)
- Double USB-A (Fast Charging Ports 18W)
- **HDMI**
- CAT 6
- 12 RJ 12
- X Switched AC
- 3-Way Switch (Low Voltage)
- V USB-C (45W High Speed Charging Port)
- USB-C (25W High Speed Charging Port)
- R Switched AC (Rocker Switch)
- D Dimmer Switch

# Plug:

Supplied with Low Profile Flat 45° Angle 120 VAC

Optional Standard Straight 120 VAC Plug

Optional Straight 120 VAC Pass-through Plug

- CLEAN, COMPACT DESIGN
- **STREAMLINED**
- LOW PROFILE
- SIDE-EXITING CORDS
- **PLUG & PLAY**
- 6' AC CORD & PLUG (FLAT PLUG STANDARD)
- **CUSTOMIZABLE CONFIGURATIONS AND FINISHES**
- **UL LISTED FOR MOUNTING IN FURNITURE**
- 15A

# **Modules/Ports:**

- A Tamper Resistant AC Receptacle
- E USB-A & USB-C (20W)
- X Switched AC
- 12 RJ 12