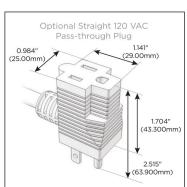

# Plug:

Supplied with Low Profile Flat 45° Angle 120 VAC

Optional Standard Straight 120 VAC Plug

Optional Straight 120 VAC Pass-through Plug

- CLEAN, COMPACT DESIGN
- **STREAMLINED**
- LOW PROFILE
- SIDE-EXITING CORDS
- **PLUG & PLAY**
- 6' AC CORD & PLUG (FLAT PLUG STANDARD)
- **CUSTOMIZABLE CONFIGURATIONS AND FINISHES**
- **UL LISTED FOR MOUNTING IN FURNITURE**
- 15A