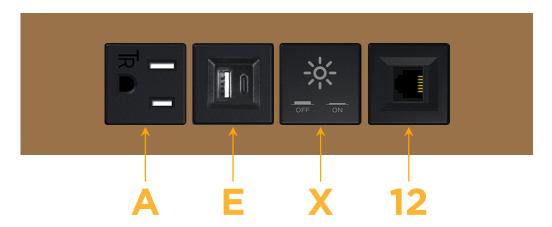

# **Module/Port Options:**

- **Tamper Resistant AC Receptacle**
- USB-A & USB-C (20W)
- Double USB-A (Fast Charging Ports 18W)
- **HDMI**
- CAT 6
- 12 RJ 12
- X Switched AC
- 3-Way Switch (Low Voltage)
- V USB-C (45W High Speed Charging Port)
- USB-C (25W High Speed Charging Port)
- R Switched AC (Rocker Switch)
- D Dimmer Switch

# Modules/Ports:

- A Tamper Resistant AC Receptacle
- E USB-A & USB-C (20W)
- X Switched AC
- 12 RJ 12