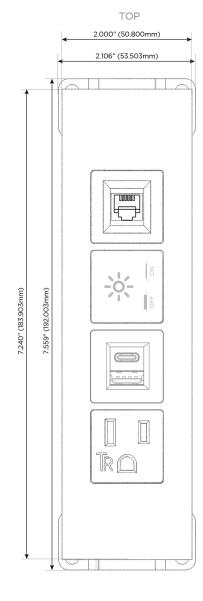

# **Module/Port Options:**

- **Tamper Resistant AC Receptacle**
- USB-A & USB-C (20W)
- Double USB-A (Fast Charging Ports 18W)
- **HDMI**
- CAT 6
- 12 RJ 12
- X Switched AC
- 3-Way Switch (Low Voltage)
- V USB-C (45W High Speed Charging Port)
- USB-C (25W High Speed Charging Port)
- R Switched AC (Rocker Switch)
- D Dimmer Switch

# Modules/Ports:

- A Tamper Resistant AC Receptacle
- E USB-A & USB-C (20W)
- X Switched AC
- 12 RJ 12