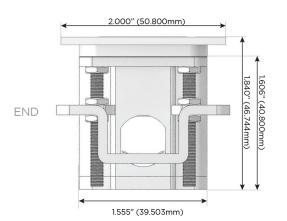

d Charging Port)
- USB-C (25W High Speed Charging Port)
- R Switched AC (Rocker Switch)
- D Dimmer Switch

## Plug:

Supplied with Low Profile Flat 45° Angle 120 VAC

Optional Standard Straight 120 VAC Plug

Optional Straight 120 VAC Pass-through Plug

- CLEAN, COMPACT DESIGN
- **STREAMLINED**
- LOW PROFILE
- SIDE-EXITING CORDS
- **PLUG & PLAY**
- 6' AC CORD & PLUG (FLAT PLUG STANDARD)
- **CUSTOMIZABLE CONFIGURATIONS AND FINISHES**
- **UL LISTED FOR MOUNTING IN FURNITURE**
- 15A





## AC POWER & DATA CONNECTIVITY SOLUTION

M-POWER-4T-AEX12-BZ5ATP

Specs:

# Distributed by



Mormax Company, Inc.
8 Westchester Plaza

Elmsford, NY 10523

914-699-0101

sales@mormax.com
mormax.com

# Modules/Ports:

- A Tamper Resistant AC Receptacle
- E USB-A & USB-C (20W)
- X Switched AC
- 12 RJ 12