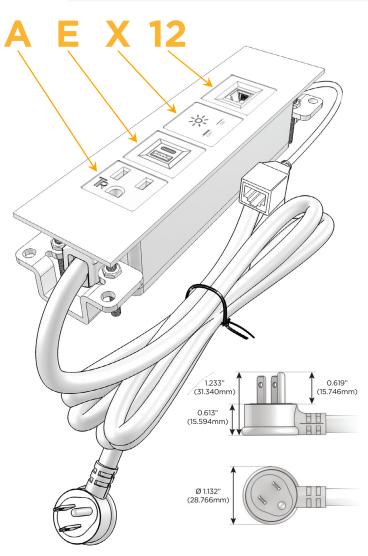

# **Module/Port Options:**

- **Tamper Resistant AC Receptacle**
- USB-A & USB-C (20W)
- Double USB-A (Fast Charging Ports 18W)
- **HDMI**
- CAT 6
- 12 RJ 12
- X Switched AC
- 3-Way Switch (Low Voltage)
- V USB-C (45W High Speed Charging Port)
- USB-C (25W High Speed Charging Port)
- R Switched AC (Rocker Switch)
- D Dimmer Switch

## Plug:

Supplied with Low Profile Flat 45° Angle 120 VAC

Optional Standard Straight 120 VAC Plug

Optional Straight 120 VAC Pass-through Plug

- CLEAN, COMPACT DESIGN
- **STREAMLINED**
- LOW PROFILE
- SIDE-EXITING CORDS
- **PLUG & PLAY**
- 6' AC CORD & PLUG (FLAT PLUG STANDARD)
- **CUSTOMIZABLE CONFIGURATIONS AND FINISHES**
- **UL LISTED FOR MOUNTING IN FURNITURE**
- 15A

# Modules/Ports:

- A Tamper Resistant AC Receptacle
- E USB-A & USB-C (20W)
- X Switched AC
- 12 RJ 12