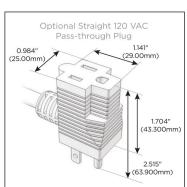

## Plug:

Supplied with Low Profile Flat 45° Angle 120 VAC

Optional Standard Straight 120 VAC Plug

Optional Straight 120 VAC Pass-through Plug

- CLEAN, COMPACT DESIGN
- **STREAMLINED**
- LOW PROFILE
- SIDE-EXITING CORDS
- **PLUG & PLAY**
- 6' AC CORD & PLUG (FLAT PLUG STANDARD)
- **CUSTOMIZABLE CONFIGURATIONS AND FINISHES**
- **UL LISTED FOR MOUNTING IN FURNITURE**
- 15A