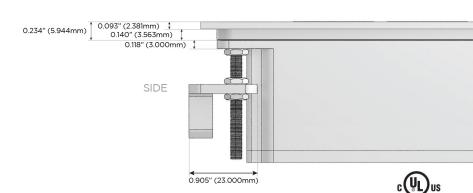

Charging Port)
- USB-C (25W High Speed Charging Port)
- R Switched AC (Rocker Switch)
- D Dimmer Switch

## Plug:

Supplied with Low Profile Flat 45° Angle 120 VAC

Optional Standard Straight 120 VAC Plug

Optional Straight 120 VAC Pass-through Plug

- CLEAN, COMPACT DESIGN
- **STREAMLINED**
- LOW PROFILE
- SIDE-EXITING CORDS
- **PLUG & PLAY**
- 6' AC CORD & PLUG (FLAT PLUG STANDARD)
- **CUSTOMIZABLE CONFIGURATIONS AND FINISHES**
- **UL LISTED FOR MOUNTING IN FURNITURE**
- 15A





## AC POWER & DATA CONNECTIVITY SOLUTION

M-POWER-4T-AEX12-BZ5ATP

Specs:

# Distributed by



Mormax Company, Inc.
8 Westchester Plaza

Elmsford, NY 10523

914-699-0101

sales@mormax.com
mormax.com

# Modules/Ports:

- A Tamper Resistant AC Receptacle
- E USB-A & USB-C (20W)
- X Switched AC
- 12 RJ 12