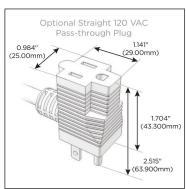

### Plug:

Supplied with Low Profile Flat 45° Angle 120 VAC

Optional Standard Straight 120 VAC Plug

Optional Straight 120 VAC Pass-through Plug

- CLEAN, COMPACT DESIGN
- **STREAMLINED**
- LOW PROFILE
- SIDE-EXITING CORDS
- **PLUG & PLAY**
- 6' AC CORD & PLUG (FLAT PLUG STANDARD)
- **CUSTOMIZABLE CONFIGURATIONS AND FINISHES**
- **UL LISTED FOR MOUNTING IN FURNITURE**
- 15A