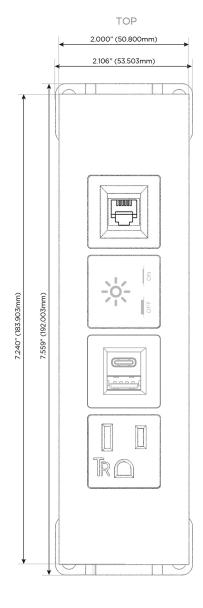

### **Module/Port Options:**

- **Tamper Resistant AC Receptacle**
- USB-A & USB-C (20W)
- Double USB-A (Fast Charging Ports 18W)
- **HDMI**
- CAT 6
- 12 RJ 12
- X Switched AC
- 3-Way Switch (Low Voltage)
- V USB-C (45W High Speed Charging Port)
- USB-C (25W High Speed Charging Port)
- R Switched AC (Rocker Switch)
- D Dimmer Switch

# Distributed by

Mormax Company, Inc.
8 Westchester Plaza

Elmsford, NY 10523

914-699-0101

sales@mormax.com
mormax.com

Modules/Ports:

- A Tamper Resistant AC Receptacle
- E USB-A & USB-C (20W)
- X Switched AC
- 12 RJ 12