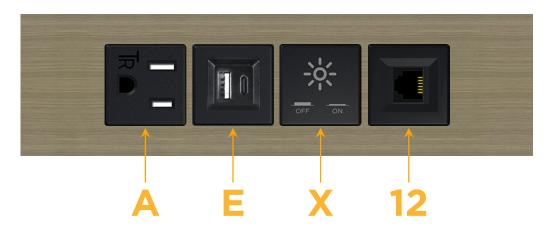

### **Module/Port Options:**

- **Tamper Resistant AC Receptacle**
- USB-A & USB-C (20W)
- Double USB-A (Fast Charging Ports 18W)
- **HDMI**
- CAT 6
- 12 RJ 12
- X Switched AC
- 3-Way Switch (Low Voltage)
- V USB-C (45W High Speed Charging Port)
- USB-C (25W High Speed Charging Port)
- R Switched AC (Rocker Switch)
- D Dimmer Switch

# Distributed by

Mormax Company, Inc.
8 Westchester Plaza

Elmsford, NY 10523

914-699-0101

sales@mormax.com
mormax.com

Modules/Ports:

- A Tamper Resistant AC Receptacle
- E USB-A & USB-C (20W)
- X Switched AC
- 12 RJ 12