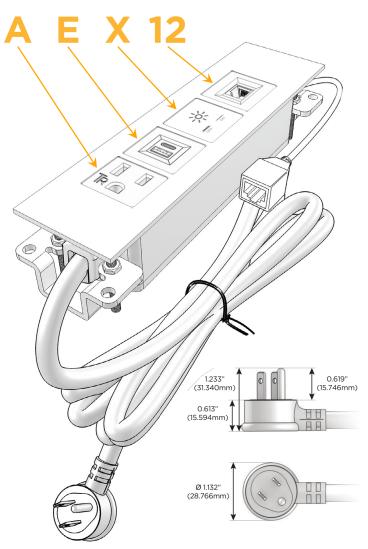

### **Module/Port Options:**

- **Tamper Resistant AC Receptacle**
- USB-A & USB-C (20W)
- Double USB-A (Fast Charging Ports 18W)
- **HDMI**
- CAT 6
- 12 RJ 12
- X Switched AC
- 3-Way Switch (Low Voltage)
- V USB-C (45W High Speed Charging Port)
- USB-C (25W High Speed Charging Port)
- R Switched AC (Rocker Switch)
- D Dimmer Switch

### Plug:

Supplied with Low Profile Flat 45° Angle 120 VAC

Optional Standard Straight 120 VAC Plug

Optional Straight 120 VAC Pass-through Plug

- CLEAN, COMPACT DESIGN
- **STREAMLINED**
- LOW PROFILE
- SIDE-EXITING CORDS
- **PLUG & PLAY**
- 6' AC CORD & PLUG (FLAT PLUG STANDARD)
- **CUSTOMIZABLE CONFIGURATIONS AND FINISHES**
- **UL LISTED FOR MOUNTING IN FURNITURE**
- 15A

# Distributed by

Mormax Company, Inc.
8 Westchester Plaza

Elmsford, NY 10523

914-699-0101

sales@mormax.com
mormax.com

Modules/Ports:

- A Tamper Resistant AC Receptacle
- E USB-A & USB-C (20W)
- X Switched AC
- 12 RJ 12