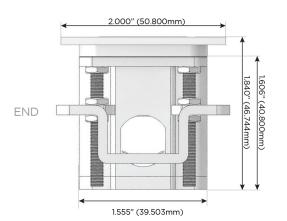

Charging Port)
- USB-C (25W High Speed Charging Port)
- R Switched AC (Rocker Switch)
- D Dimmer Switch

### Plug:

Supplied with Low Profile Flat 45° Angle 120 VAC

Optional Standard Straight 120 VAC Plug

Optional Straight 120 VAC Pass-through Plug

- CLEAN, COMPACT DESIGN
- **STREAMLINED**
- LOW PROFILE
- SIDE-EXITING CORDS
- **PLUG & PLAY**
- 6' AC CORD & PLUG (FLAT PLUG STANDARD)
- **CUSTOMIZABLE CONFIGURATIONS AND FINISHES**
- **UL LISTED FOR MOUNTING IN FURNITURE**
- 15A





### AC POWER & DATA CONNECTIVITY SOLUTION

M-POWER-4T-AEX12-BZ5AATP

Specs:

# Distributed by



Mormax Company, Inc.
8 Westchester Plaza

Elmsford, NY 10523

914-699-0101

sales@mormax.com
mormax.com

Modules/Ports:

- A Tamper Resistant AC Receptacle
- E USB-A & USB-C (20W)
- X Switched AC
- 12 RJ 12