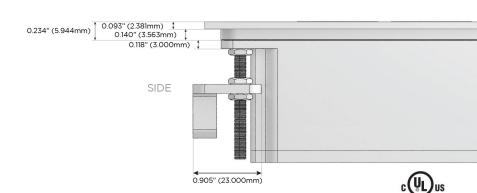

harging Port)
- USB-C (25W High Speed Charging Port)
- R Switched AC (Rocker Switch)
- D Dimmer Switch

### Plug:

Supplied with Low Profile Flat 45° Angle 120 VAC

Optional Standard Straight 120 VAC Plug

Optional Straight 120 VAC Pass-through Plug

- CLEAN, COMPACT DESIGN
- **STREAMLINED**
- LOW PROFILE
- SIDE-EXITING CORDS
- **PLUG & PLAY**
- 6' AC CORD & PLUG (FLAT PLUG STANDARD)
- **CUSTOMIZABLE CONFIGURATIONS AND FINISHES**
- **UL LISTED FOR MOUNTING IN FURNITURE**
- 15A





### AC POWER & DATA CONNECTIVITY SOLUTION

M-POWER-4T-AEX12-BZ5AATP

Specs:

# Distributed by



Mormax Company, Inc.
8 Westchester Plaza

Elmsford, NY 10523

914-699-0101

sales@mormax.com
mormax.com

Modules/Ports:

- A Tamper Resistant AC Receptacle
- E USB-A & USB-C (20W)
- X Switched AC
- 12 RJ 12