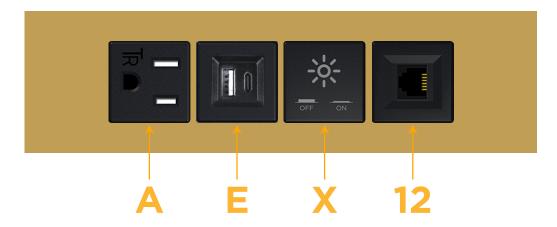

#### **Module/Port Options:**

- **Tamper Resistant AC Receptacle**
- USB-A & USB-C (20W)
- Double USB-A (Fast Charging Ports 18W)
- **HDMI**
- CAT 6
- 12 RJ 12
- X Switched AC
- 3-Way Switch (Low Voltage)
- V USB-C (45W High Speed Charging Port)
- USB-C (25W High Speed Charging Port)
- R Switched AC (Rocker Switch)
- D Dimmer Switch

## \_\_\_\_

- A Tamper Resistant AC Receptacle
- E USB-A & USB-C (20W)
- X Switched AC
- 12 RJ 12