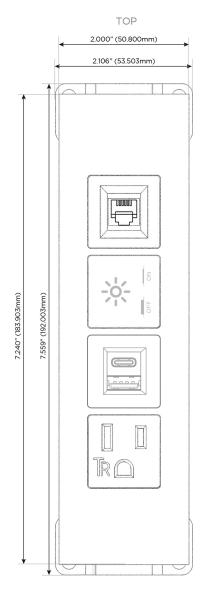

#### **Module/Port Options:**

- **Tamper Resistant AC Receptacle**
- USB-A & USB-C (20W)
- Double USB-A (Fast Charging Ports 18W)
- **HDMI**
- CAT 6
- 12 RJ 12
- X Switched AC
- 3-Way Switch (Low Voltage)
- V USB-C (45W High Speed Charging Port)
- USB-C (25W High Speed Charging Port)
- R Switched AC (Rocker Switch)
- D Dimmer Switch

## \_\_\_\_

- A Tamper Resistant AC Receptacle
- E USB-A & USB-C (20W)
- X Switched AC
- 12 RJ 12