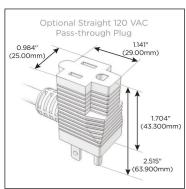

#### Plug:

Supplied with Low Profile Flat 45° Angle 120 VAC

Optional Standard Straight 120 VAC Plug

Optional Straight 120 VAC Pass-through Plug

- CLEAN, COMPACT DESIGN
- **STREAMLINED**
- LOW PROFILE
- SIDE-EXITING CORDS
- **PLUG & PLAY**
- 6' AC CORD & PLUG (FLAT PLUG STANDARD)
- **CUSTOMIZABLE CONFIGURATIONS AND FINISHES**
- **UL LISTED FOR MOUNTING IN FURNITURE**
- 15A