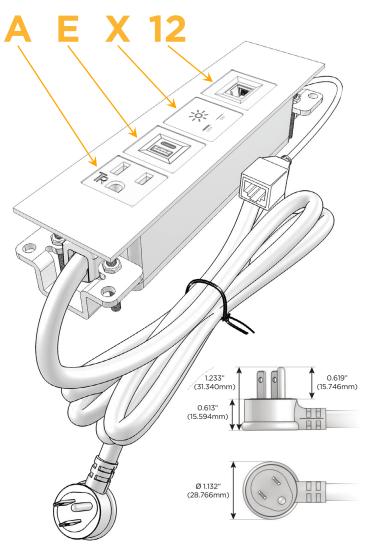

#### **Module/Port Options:**

- **Tamper Resistant AC Receptacle**
- USB-A & USB-C (20W)
- Double USB-A (Fast Charging Ports 18W)
- **HDMI**
- CAT 6
- 12 RJ 12
- X Switched AC
- 3-Way Switch (Low Voltage)
- V USB-C (45W High Speed Charging Port)
- USB-C (25W High Speed Charging Port)
- R Switched AC (Rocker Switch)
- D Dimmer Switch

#### Plug:

Supplied with Low Profile Flat 45° Angle 120 VAC

Optional Standard Straight 120 VAC Plug

Optional Straight 120 VAC Pass-through Plug

- CLEAN, COMPACT DESIGN
- **STREAMLINED**
- LOW PROFILE
- SIDE-EXITING CORDS
- **PLUG & PLAY**
- 6' AC CORD & PLUG (FLAT PLUG STANDARD)
- **CUSTOMIZABLE CONFIGURATIONS AND FINISHES**
- **UL LISTED FOR MOUNTING IN FURNITURE**
- 15A

## \_\_\_\_

- A Tamper Resistant AC Receptacle
- E USB-A & USB-C (20W)
- X Switched AC
- 12 RJ 12