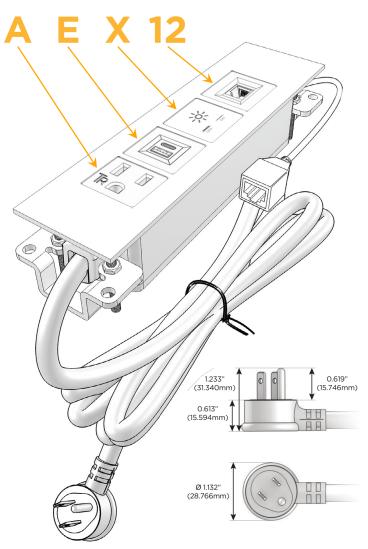

#### Plug:

Supplied with Low Profile Flat 45° Angle 120 VAC

Optional Standard Straight 120 VAC Plug

Optional Straight 120 VAC Pass-through Plug

- CLEAN, COMPACT DESIGN
- **STREAMLINED**
- LOW PROFILE
- SIDE-EXITING CORDS
- **PLUG & PLAY**
- 6' AC CORD & PLUG (FLAT PLUG STANDARD)
- **CUSTOMIZABLE CONFIGURATIONS AND FINISHES**
- **UL LISTED FOR MOUNTING IN FURNITURE**
- 15A

# Modules/Ports:

- A Tamper Resistant AC Receptacle
- E USB-A & USB-C (20W)
- X Switched AC
- 12 RJ 12