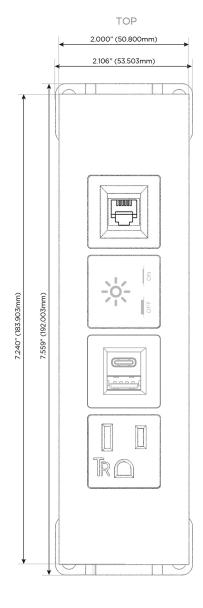

-C (25W High Speed Charging Port)
- R Switched AC (Rocker Switch)
- D Dimmer Switch

#### Plug:

Supplied with Low Profile Flat 45° Angle 120 VAC

Optional Standard Straight 120 VAC Plug

Optional Straight 120 VAC Pass-through Plug

- CLEAN, COMPACT DESIGN
- **STREAMLINED**
- LOW PROFILE
- SIDE-EXITING CORDS
- **PLUG & PLAY**
- 6' AC CORD & PLUG (FLAT PLUG STANDARD)
- **CUSTOMIZABLE CONFIGURATIONS AND FINISHES**
- **UL LISTED FOR MOUNTING IN FURNITURE**
- 15A





#### AC POWER & DATA CONNECTIVITY SOLUTION

M-POWER-4T-AEX12-BRATP

Specs:

## Distributed by



Mormax Company, Inc.
8 Westchester Plaza

Elmsford, NY 10523

 $\triangleright$ 

914-699-0101

sales@mormax.com
mormax.com

# Modules/Ports:

- A Tamper Resistant AC Receptacle
- E USB-A & USB-C (20W)
- X Switched AC
- 12 RJ 12