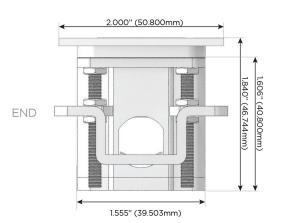

(25W High Speed Charging Port)
- R Switched AC (Rocker Switch)
- D Dimmer Switch

#### Plug:

Supplied with Low Profile Flat 45° Angle 120 VAC

Optional Standard Straight 120 VAC Plug

Optional Straight 120 VAC Pass-through Plug

- CLEAN, COMPACT DESIGN
- **STREAMLINED**
- LOW PROFILE
- SIDE-EXITING CORDS
- **PLUG & PLAY**
- 6' AC CORD & PLUG (FLAT PLUG STANDARD)
- **CUSTOMIZABLE CONFIGURATIONS AND FINISHES**
- **UL LISTED FOR MOUNTING IN FURNITURE**
- 15A





#### AC POWER & DATA CONNECTIVITY SOLUTION

M-POWER-4T-AEX12-BRATP

Specs:

## Distributed by



Mormax Company, Inc.
8 Westchester Plaza

Elmsford, NY 10523

 $\triangleright$ 

914-699-0101

sales@mormax.com
mormax.com

# Modules/Ports:

- A Tamper Resistant AC Receptacle
- E USB-A & USB-C (20W)
- X Switched AC
- 12 RJ 12