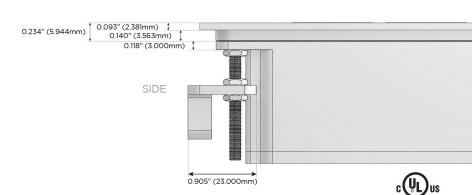

25W High Speed Charging Port)
- R Switched AC (Rocker Switch)
- D Dimmer Switch

#### Plug:

Supplied with Low Profile Flat 45° Angle 120 VAC

Optional Standard Straight 120 VAC Plug

Optional Straight 120 VAC Pass-through Plug

- CLEAN, COMPACT DESIGN
- **STREAMLINED**
- LOW PROFILE
- SIDE-EXITING CORDS
- **PLUG & PLAY**
- 6' AC CORD & PLUG (FLAT PLUG STANDARD)
- **CUSTOMIZABLE CONFIGURATIONS AND FINISHES**
- **UL LISTED FOR MOUNTING IN FURNITURE**
- 15A





#### AC POWER & DATA CONNECTIVITY SOLUTION

M-POWER-4T-AEX12-BRATP

Specs:

## Distributed by



Mormax Company, Inc.
8 Westchester Plaza

Elmsford, NY 10523

 $\triangleright$ 

914-699-0101

sales@mormax.com
mormax.com

# Modules/Ports:

- A Tamper Resistant AC Receptacle
- E USB-A & USB-C (20W)
- X Switched AC
- 12 RJ 12