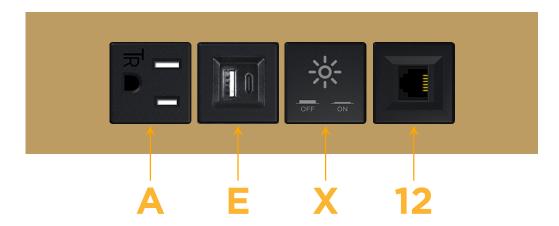

#### **Module/Port Options:**

- **Tamper Resistant AC Receptacle**
- USB-A & USB-C (20W)
- Double USB-A (Fast Charging Ports 18W)
- **HDMI**
- CAT 6
- 12 RJ 12
- X Switched AC
- 3-Way Switch (Low Voltage)
- V USB-C (45W High Speed Charging Port)
- USB-C (25W High Speed Charging Port)
- R Switched AC (Rocker Switch)
- D Dimmer Switch

# Modules/Ports:

- A Tamper Resistant AC Receptacle
- E USB-A & USB-C (20W)
- X Switched AC
- 12 RJ 12