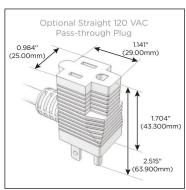

#### Plug:

Supplied with Low Profile Flat 45° Angle 120 VAC

Optional Standard Straight 120 VAC Plug

Optional Straight 120 VAC Pass-through Plug

- CLEAN, COMPACT DESIGN
- **STREAMLINED**
- LOW PROFILE
- SIDE-EXITING CORDS
- **PLUG & PLAY**
- 6' AC CORD & PLUG (FLAT PLUG STANDARD)
- **CUSTOMIZABLE CONFIGURATIONS AND FINISHES**
- **UL LISTED FOR MOUNTING IN FURNITURE**
- 15A