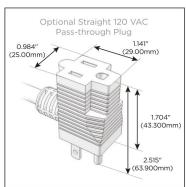

### Plug:

Supplied with Low Profile Flat 45° Angle 120 VAC

Optional Standard Straight 120 VAC Plug

Optional Straight 120 VAC Pass-through Plug

- CLEAN, COMPACT DESIGN
- **STREAMLINED**
- LOW PROFILE
- SIDE-EXITING CORDS
- **PLUG & PLAY**
- 6' AC CORD & PLUG (FLAT PLUG STANDARD)
- **CUSTOMIZABLE CONFIGURATIONS AND FINISHES**
- **UL LISTED FOR MOUNTING IN FURNITURE**
- 15A