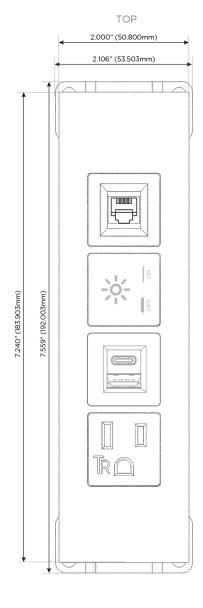

### **Module/Port Options:**

- **Tamper Resistant AC Receptacle**
- USB-A & USB-C (20W)
- Double USB-A (Fast Charging Ports 18W)
- **HDMI**
- CAT 6
- 12 RJ 12
- X Switched AC
- 3-Way Switch (Low Voltage)
- V USB-C (45W High Speed Charging Port)
- USB-C (25W High Speed Charging Port)
- R Switched AC (Rocker Switch)
- D Dimmer Switch

# Modules/Ports:

- A Tamper Resistant AC Receptacle
- E USB-A & USB-C (20W)
- X Switched AC
- 12 RJ 12