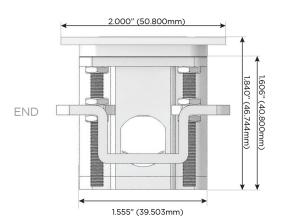

ort)
- USB-C (25W High Speed Charging Port)
- R Switched AC (Rocker Switch)
- D Dimmer Switch

### Plug:

Supplied with Low Profile Flat 45° Angle 120 VAC

Optional Standard Straight 120 VAC Plug

Optional Straight 120 VAC Pass-through Plug

- CLEAN, COMPACT DESIGN
- **STREAMLINED**
- LOW PROFILE
- SIDE-EXITING CORDS
- **PLUG & PLAY**
- 6' AC CORD & PLUG (FLAT PLUG STANDARD)
- **CUSTOMIZABLE CONFIGURATIONS AND FINISHES**
- **UL LISTED FOR MOUNTING IN FURNITURE**
- 15A





### AC POWER & DATA CONNECTIVITY SOLUTION

M-POWER-4T-AEX12-BR4TP

Specs:

## Distributed by



Mormax Company, Inc.
8 Westchester Plaza

Elmsford, NY 10523

<u>&</u>

914-699-0101

sales@mormax.com mormax.com

# Modules/Ports:

- A Tamper Resistant AC Receptacle
- E USB-A & USB-C (20W)
- X Switched AC
- 12 RJ 12