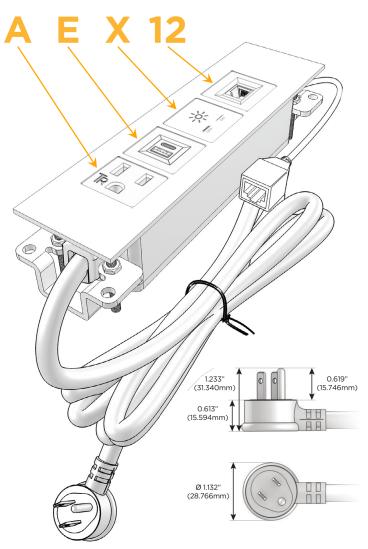

### **Module/Port Options:**

- **Tamper Resistant AC Receptacle**
- USB-A & USB-C (20W)
- Double USB-A (Fast Charging Ports 18W)
- **HDMI**
- CAT 6
- 12 RJ 12
- X Switched AC
- 3-Way Switch (Low Voltage)
- V USB-C (45W High Speed Charging Port)
- USB-C (25W High Speed Charging Port)
- R Switched AC (Rocker Switch)
- D Dimmer Switch

### Plug:

Supplied with Low Profile Flat 45° Angle 120 VAC

Optional Standard Straight 120 VAC Plug

Optional Straight 120 VAC Pass-through Plug

- CLEAN, COMPACT DESIGN
- **STREAMLINED**
- LOW PROFILE
- SIDE-EXITING CORDS
- **PLUG & PLAY**
- 6' AC CORD & PLUG (FLAT PLUG STANDARD)
- **CUSTOMIZABLE CONFIGURATIONS AND FINISHES**
- **UL LISTED FOR MOUNTING IN FURNITURE**
- 15A

# Modules/Ports:

- A Tamper Resistant AC Receptacle
- E USB-A & USB-C (20W)
- X Switched AC
- 12 RJ 12