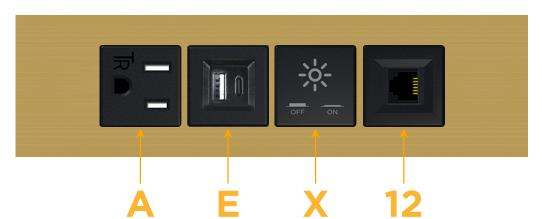

### **Module/Port Options:**

- **Tamper Resistant AC Receptacle**
- USB-A & USB-C (20W)
- Double USB-A (Fast Charging Ports 18W)
- **HDMI**
- CAT 6
- 12 RJ 12
- X Switched AC
- 3-Way Switch (Low Voltage)
- V USB-C (45W High Speed Charging Port)
- USB-C (25W High Speed Charging Port)
- R Switched AC (Rocker Switch)
- D Dimmer Switch

# Modules/Ports:

- A Tamper Resistant AC Receptacle
- E USB-A & USB-C (20W)
- X Switched AC
- 12 RJ 12