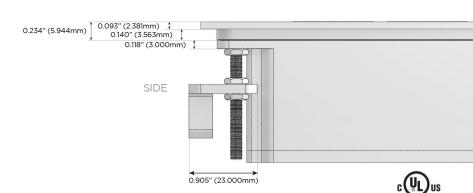

t)
- USB-C (25W High Speed Charging Port)
- R Switched AC (Rocker Switch)
- D Dimmer Switch

### Plug:

Supplied with Low Profile Flat 45° Angle 120 VAC

Optional Standard Straight 120 VAC Plug

Optional Straight 120 VAC Pass-through Plug

- CLEAN, COMPACT DESIGN
- **STREAMLINED**
- LOW PROFILE
- SIDE-EXITING CORDS
- **PLUG & PLAY**
- 6' AC CORD & PLUG (FLAT PLUG STANDARD)
- **CUSTOMIZABLE CONFIGURATIONS AND FINISHES**
- **UL LISTED FOR MOUNTING IN FURNITURE**
- 15A





### AC POWER & DATA CONNECTIVITY SOLUTION

M-POWER-4T-AEX12-BR4TP

Specs:

## Distributed by



Mormax Company, Inc.
8 Westchester Plaza

Elmsford, NY 10523

<u>&</u>

914-699-0101

sales@mormax.com mormax.com

# Modules/Ports:

- A Tamper Resistant AC Receptacle
- E USB-A & USB-C (20W)
- X Switched AC
- 12 RJ 12