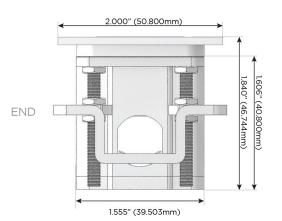

#### AC POWER & DATA CONNECTIVITY SOLUTION

M-POWER-4T-AEX12-B2ATP

Distributed by

Mormax Company, Inc. 8 Westchester Plaza

Elmsford, NY 10523

914-699-0101 sales@mormax.com

mormax.com

Metro Light & Power's line of power & data solutions offers sophisticated design elements combined with greater ease of installation. Streamlined and low-profile, enhanced by side-exiting cords, our outlets advance the industry with their cutting edge look and feel. We believe flexibility is key, and we provide a variety of mounting options, including the ability to mount in limited spaces. Our outlets are available in many finishes and configurations, in addition to a custom color and finish capability for our clients.

#### Plug:

Supplied with Low Profile Flat 45° Angle 120 VAC

Optional Standard Straight 120 VAC Plug

Optional Straight 120 VAC Pass-through Plug

- CLEAN, COMPACT DESIGN
- **STREAMLINED**
- LOW PROFILE
- SIDE-EXITING CORDS
- **PLUG & PLAY**
- 6' AC CORD & PLUG (FLAT PLUG STANDARD)
- **CUSTOMIZABLE CONFIGURATIONS AND FINISHES**
- **UL LISTED FOR MOUNTING IN FURNITURE**
- 15A