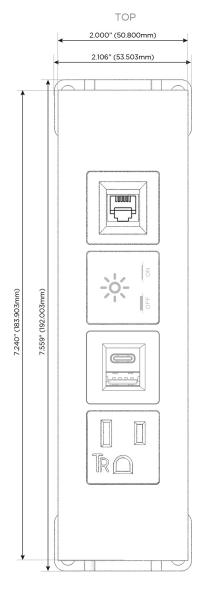

#### **Module/Port Options:**

- **Tamper Resistant AC Receptacle**
- USB-A & USB-C (20W)
- Double USB-A (Fast Charging Ports 18W)
- **HDMI**
- CAT 6
- 12 RJ 12
- X Switched AC
- 3-Way Switch (Low Voltage)
- V USB-C (45W High Speed Charging Port)
- USB-C (25W High Speed Charging Port)
- R Switched AC (Rocker Switch)
- D **Dimmer Switch**

## **Modules/Ports:**

- **Tamper Resistant AC Receptacle**
- USB-A & USB-C (20W)
- Switched AC
- **RJ 12**