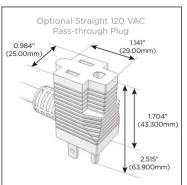

#### Plug:

Supplied with Low Profile Flat 45° Angle 120 VAC

Optional Standard Straight 120 VAC Plug

Optional Straight 120 VAC Pass-through Plug

- CLEAN, COMPACT DESIGN
- **STREAMLINED**
- LOW PROFILE
- SIDE-EXITING CORDS
- **PLUG & PLAY**
- 6' AC CORD & PLUG (FLAT PLUG STANDARD)
- **CUSTOMIZABLE CONFIGURATIONS AND FINISHES**
- **UL LISTED FOR MOUNTING IN FURNITURE**
- 15A