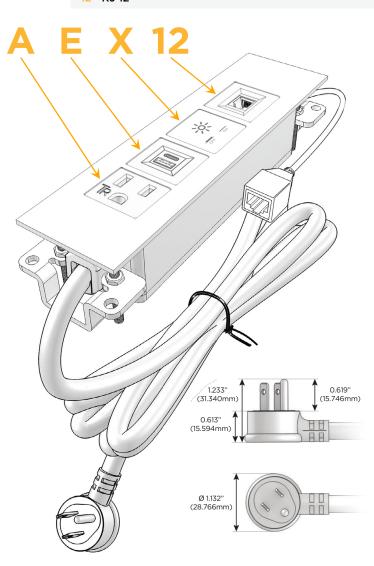

#### **Module/Port Options:**

- **Tamper Resistant AC Receptacle**
- USB-A & USB-C (20W)
- Double USB-A (Fast Charging Ports 18W)
- **HDMI**
- CAT 6
- 12 RJ 12
- X Switched AC
- 3-Way Switch (Low Voltage)
- V USB-C (45W High Speed Charging Port)
- USB-C (25W High Speed Charging Port)
- R Switched AC (Rocker Switch)
- D **Dimmer Switch**

#### Plug:

Supplied with Low Profile Flat 45° Angle 120 VAC

Optional Standard Straight 120 VAC Plug

Optional Straight 120 VAC Pass-through Plug

- CLEAN, COMPACT DESIGN
- **STREAMLINED**
- LOW PROFILE
- SIDE-EXITING CORDS
- **PLUG & PLAY**
- 6' AC CORD & PLUG (FLAT PLUG STANDARD)
- **CUSTOMIZABLE CONFIGURATIONS AND FINISHES**
- **UL LISTED FOR MOUNTING IN FURNITURE**
- 15A

## **Modules/Ports:**

- **Tamper Resistant AC Receptacle**
- USB-A & USB-C (20W)
- Switched AC
- **RJ 12**