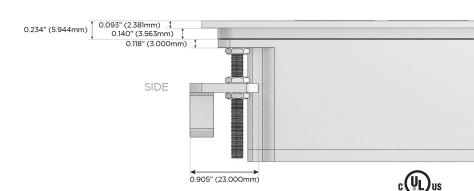

#### AC POWER & DATA CONNECTIVITY SOLUTION

M-POWER-4T-AEX12-B2ATP

Distributed by

Mormax Company, Inc. 8 Westchester Plaza

Elmsford, NY 10523

914-699-0101 sales@mormax.com

mormax.com

Metro Light & Power's line of power & data solutions offers sophisticated design elements combined with greater ease of installation. Streamlined and low-profile, enhanced by side-exiting cords, our outlets advance the industry with their cutting edge look and feel. We believe flexibility is key, and we provide a variety of mounting options, including the ability to mount in limited spaces. Our outlets are available in many finishes and configurations, in addition to a custom color and finish capability for our clients.

#### Plug:

Supplied with Low Profile Flat 45° Angle 120 VAC

Optional Standard Straight 120 VAC Plug

Optional Straight 120 VAC Pass-through Plug

- CLEAN, COMPACT DESIGN
- **STREAMLINED**
- LOW PROFILE
- SIDE-EXITING CORDS
- **PLUG & PLAY**
- 6' AC CORD & PLUG (FLAT PLUG STANDARD)
- **CUSTOMIZABLE CONFIGURATIONS AND FINISHES**
- **UL LISTED FOR MOUNTING IN FURNITURE**
- 15A