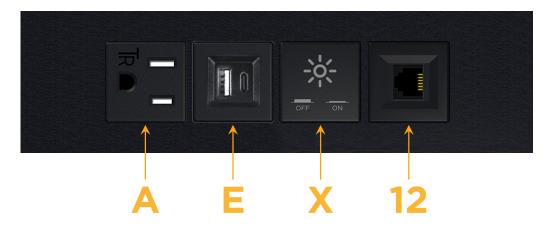

#### **Module/Port Options:**

- **Tamper Resistant AC Receptacle**
- USB-A & USB-C (20W)
- Double USB-A (Fast Charging Ports 18W)
- **HDMI**
- CAT 6
- 12 RJ 12
- X Switched AC
- 3-Way Switch (Low Voltage)
- V USB-C (45W High Speed Charging Port)
- USB-C (25W High Speed Charging Port)
- R Switched AC (Rocker Switch)
- D **Dimmer Switch**

## **Modules/Ports:**

- **Tamper Resistant AC Receptacle**
- USB-A & USB-C (20W)
- Switched AC
- **RJ 12**