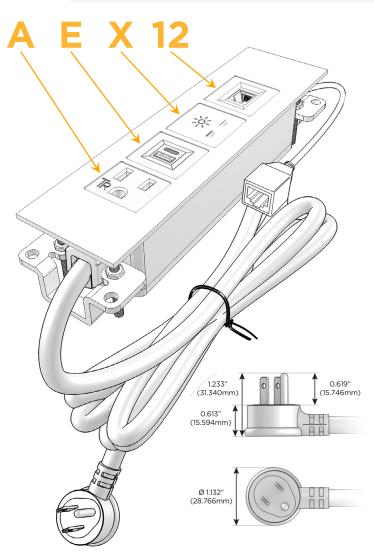

#### **Module/Port Options:**

- **Tamper Resistant AC Receptacle**
- USB-A & USB-C (20W)
- Double USB-A (Fast Charging Ports 18W)
- **HDMI**
- CAT 6
- 12 RJ 12
- X Switched AC
- 3-Way Switch (Low Voltage)
- V USB-C (45W High Speed Charging Port)
- USB-C (25W High Speed Charging Port)
- R Switched AC (Rocker Switch)
- D Dimmer Switch

#### Plug:

Supplied with Low Profile Flat 45° Angle 120 VAC

Optional Standard Straight 120 VAC Plug

Optional Straight 120 VAC Pass-through Plug

- CLEAN, COMPACT DESIGN
- **STREAMLINED**
- LOW PROFILE
- SIDE-EXITING CORDS
- **PLUG & PLAY**
- 6' AC CORD & PLUG (FLAT PLUG STANDARD)
- **CUSTOMIZABLE CONFIGURATIONS AND FINISHES**
- **UL LISTED FOR MOUNTING IN FURNITURE**
- 15A

## **Modules/Ports:**

- **Tamper Resistant AC Receptacle**
- USB-A & USB-C (20W)
- Switched AC
- **RJ 12**