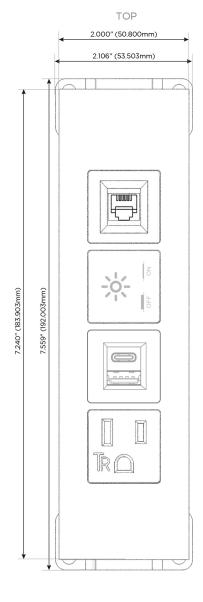

#### **Module/Port Options:**

- **Tamper Resistant AC Receptacle**
- USB-A & USB-C (20W)
- Double USB-A (Fast Charging Ports 18W)
- **HDMI**
- CAT 6
- 12 RJ 12
- X Switched AC
- 3-Way Switch (Low Voltage)
- V USB-C (45W High Speed Charging Port)
- USB-C (25W High Speed Charging Port)
- R Switched AC (Rocker Switch)
- D Dimmer Switch

## **Modules/Ports:**

- **Tamper Resistant AC Receptacle**
- USB-A & USB-C (20W)
- Switched AC
- **RJ 12**