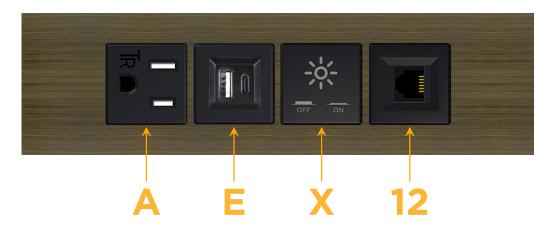

#### **Module/Port Options:**

- **Tamper Resistant AC Receptacle**
- USB-A & USB-C (20W)
- Double USB-A (Fast Charging Ports 18W)
- **HDMI**
- CAT 6
- 12 RJ 12
- X Switched AC
- 3-Way Switch (Low Voltage)
- V USB-C (45W High Speed Charging Port)
- USB-C (25W High Speed Charging Port)
- R Switched AC (Rocker Switch)
- D Dimmer Switch

## **Modules/Ports:**

- **Tamper Resistant AC Receptacle**
- USB-A & USB-C (20W)
- Switched AC
- **RJ 12**