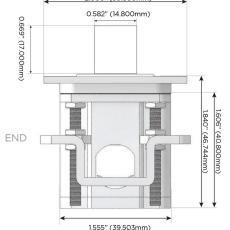

5W High Speed Charging Port)
- USB-C (25W High Speed Charging Port)
- R Switched AC (Rocker Switch)
- D Dimmer Switch

#### Plug:

Supplied with Low Profile Flat 45° Angle 120 VAC

Optional Standard Straight 120 VAC Plug

Optional Straight 120 VAC Pass-through Plug

- CLEAN, COMPACT DESIGN
- **STREAMLINED**
- LOW PROFILE
- SIDE-EXITING CORDS
- **PLUG & PLAY**
- 6' AC CORD & PLUG (FLAT PLUG STANDARD)
- **CUSTOMIZABLE CONFIGURATIONS AND FINISHES**
- ETL LISTED FOR MOUNTING IN FURNITURE
- 15A





#### AC POWER & DATA CONNECTIVITY SOLUTION

M-POWER-4T-AED-MSTP

Specs:

## Distributed by



Mormax Company, Inc.
8 Westchester Plaza

Elmsford, NY 10523

914-699-0101

sales@mormax.com

mormax.com

# Modules/Ports:

- A Tamper Resistant AC Receptacle
- E USB-A & USB-C (20W)
- Dimmer Switch











0.234" (5.944mm)