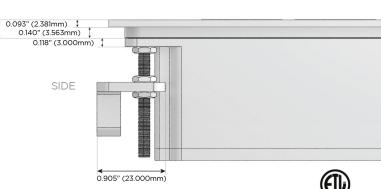

High Speed Charging Port)
- USB-C (25W High Speed Charging Port)
- R Switched AC (Rocker Switch)
- D Dimmer Switch

#### Plug:

Supplied with Low Profile Flat 45° Angle 120 VAC

Optional Standard Straight 120 VAC Plug

Optional Straight 120 VAC Pass-through Plug

- CLEAN, COMPACT DESIGN
- **STREAMLINED**
- LOW PROFILE
- SIDE-EXITING CORDS
- **PLUG & PLAY**
- 6' AC CORD & PLUG (FLAT PLUG STANDARD)
- **CUSTOMIZABLE CONFIGURATIONS AND FINISHES**
- ETL LISTED FOR MOUNTING IN FURNITURE
- 15A





#### AC POWER & DATA CONNECTIVITY SOLUTION

M-POWER-4T-AED-MSTP

Specs:

## Distributed by



Mormax Company, Inc.
8 Westchester Plaza

Elmsford, NY 10523

914-699-0101

sales@mormax.com

mormax.com

# Modules/Ports:

- A Tamper Resistant AC Receptacle
- E USB-A & USB-C (20W)
- Dimmer Switch











0.234" (5.944mm)