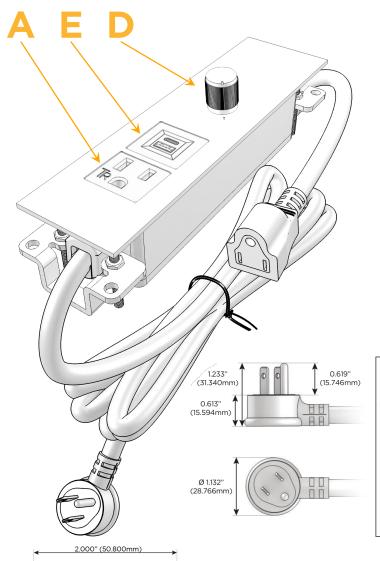

#### Plug:

Supplied with Low Profile Flat 45° Angle 120 VAC

Optional Standard Straight 120 VAC Plug

Optional Straight 120 VAC Pass-through Plug

- CLEAN, COMPACT DESIGN
- **STREAMLINED**
- LOW PROFILE
- SIDE-EXITING CORDS
- **PLUG & PLAY**
- 6' AC CORD & PLUG (FLAT PLUG STANDARD)
- **CUSTOMIZABLE CONFIGURATIONS AND FINISHES**
- ETL LISTED FOR MOUNTING IN FURNITURE
- 15A

# Modules/Ports:

- A Tamper Resistant AC Receptacle
- E USB-A & USB-C (20W)
- Dimmer Switch

0.234" (5.944mm)