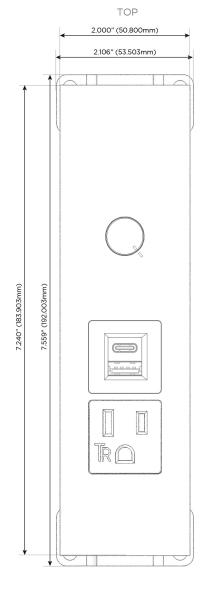

(45W High Speed Charging Port)
- USB-C (25W High Speed Charging Port)
- R Switched AC (Rocker Switch)
- D Dimmer Switch

#### Plug:

Supplied with Low Profile Flat 45° Angle 120 VAC

Optional Standard Straight 120 VAC Plug

Optional Straight 120 VAC Pass-through Plug

- CLEAN, COMPACT DESIGN
- **STREAMLINED**
- LOW PROFILE
- SIDE-EXITING CORDS
- **PLUG & PLAY**
- 6' AC CORD & PLUG (FLAT PLUG STANDARD)
- **CUSTOMIZABLE CONFIGURATIONS AND FINISHES**
- ETL LISTED FOR MOUNTING IN FURNITURE
- 15A





#### AC POWER & DATA CONNECTIVITY SOLUTION

M-POWER-4T-AED-MSTP

Specs:

## Distributed by



Mormax Company, Inc.
8 Westchester Plaza

Elmsford, NY 10523

914-699-0101

sales@mormax.com

mormax.com

# Modules/Ports:

- A Tamper Resistant AC Receptacle
- E USB-A & USB-C (20W)
- Dimmer Switch











0.234" (5.944mm)