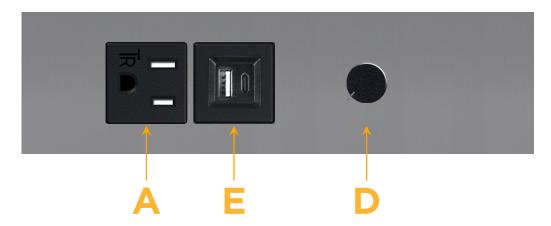

# Modules/Ports:

- A Tamper Resistant AC Receptacle
- E USB-A & USB-C (20W)
- Dimmer Switch

0.234" (5.944mm)