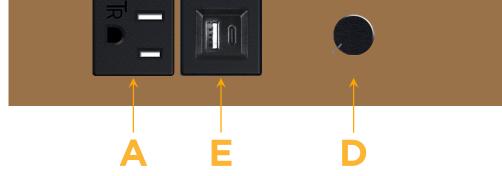

### Module/Port Options:

- A Tamper Resistant AC Receptacle
- E USB-A & USB-C (20W)
- M Double USB-A (Fast Charging Ports 18W)
- H HDMI
- 6 CAT 6
- 12 RJ 12
- X Switched AC
- Y 3-Way Switch (Low Voltage)
- V USB-C (45W High Speed Charging Port)
- S USB-C (25W High Speed Charging Port)
- R Switched AC (Rocker Switch)
- D Dimmer Switch