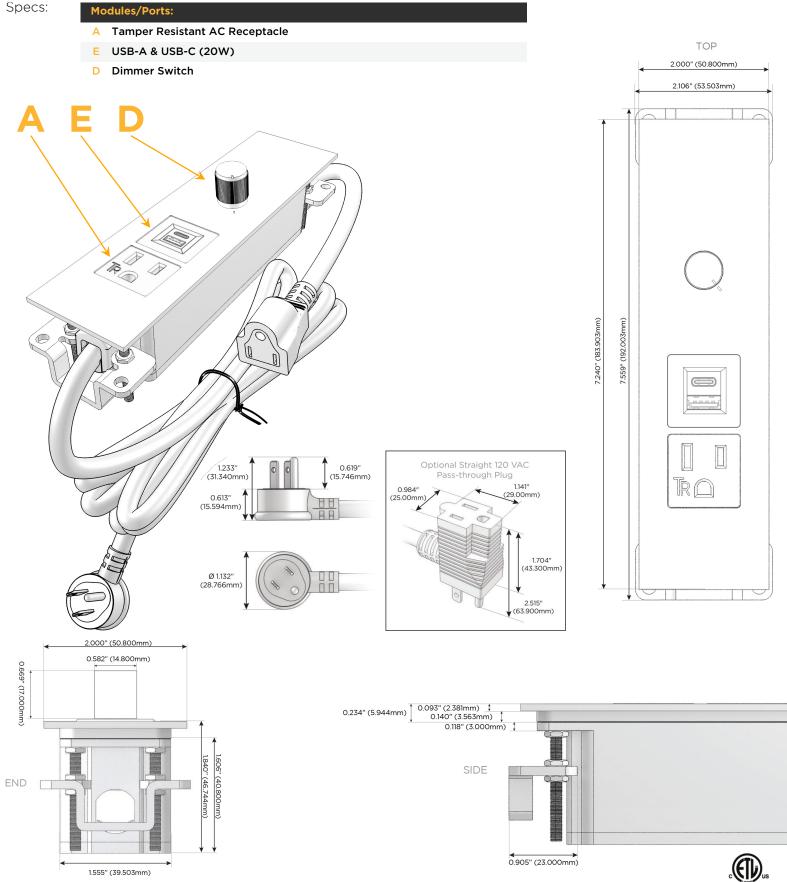

### Module/Port Options:

- A Tamper Resistant AC Receptacle
- E USB-A & USB-C (20W)
- M Double USB-A (Fast Charging Ports 18W)
- H HDMI
- 6 CAT 6
- 12 RJ 12
- X Switched AC
- Y 3-Way Switch (Low Voltage)
- V USB-C (45W High Speed Charging Port)
- S USB-C (25W High Speed Charging Port)
- R Switched AC (Rocker Switch)
- D Dimmer Switch

#### Plug:

Supplied with Low Profile Flat 45° Angle 120 VAC Plug

- Optional Standard Straight 120 VAC Plug
- Optional Straight 120 VAC Pass-through Plug

- CLEAN, COMPACT DESIGN
- STREAMLINED
- LOW PROFILE
- SIDE-EXITING CORDS
- PLUG & PLAY
- 6' AC CORD & PLUG (FLAT PLUG STANDARD)
- CUSTOMIZABLE CONFIGURATIONS AND FINISHES
- ETL LISTED FOR MOUNTING IN FURNITURE
- 15A