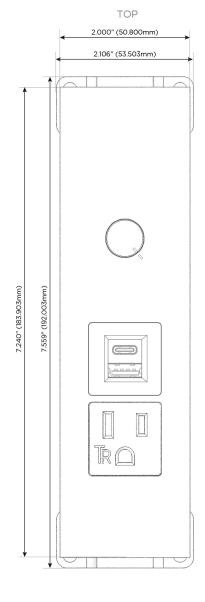

## **Modules/Ports:**

- A Tamper Resistant AC Receptacle
- E USB-A & USB-C (20W)
- D Dimmer Switch

0.234" (5.944mm)