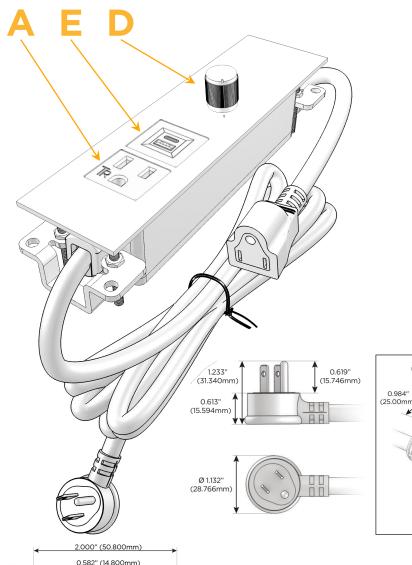

### Plug:

Supplied with Low Profile Flat 45° Angle 120 VAC

Optional Standard Straight 120 VAC Plug

Optional Straight 120 VAC Pass-through Plug

- CLEAN, COMPACT DESIGN
- **STREAMLINED**
- LOW PROFILE
- SIDE-EXITING CORDS
- **PLUG & PLAY**
- 6' AC CORD & PLUG (FLAT PLUG STANDARD)
- **CUSTOMIZABLE CONFIGURATIONS AND FINISHES**
- ETL LISTED FOR MOUNTING IN FURNITURE
- 15A

## **Modules/Ports:**

- A Tamper Resistant AC Receptacle
- E USB-A & USB-C (20W)
- D Dimmer Switch

0.234" (5.944mm)