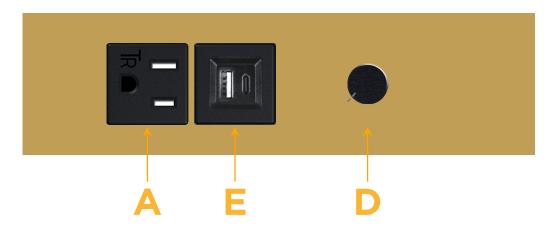

## **Modules/Ports:**

- A Tamper Resistant AC Receptacle
- E USB-A & USB-C (20W)
- D Dimmer Switch

0.234" (5.944mm)