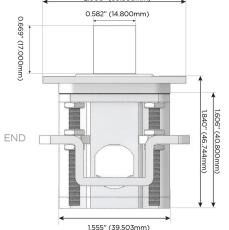

Speed Charging Port)
- USB-C (25W High Speed Charging Port)
- R Switched AC (Rocker Switch)
- D Dimmer Switch

### Plug:

Supplied with Low Profile Flat 45° Angle 120 VAC

Optional Standard Straight 120 VAC Plug

Optional Straight 120 VAC Pass-through Plug

- CLEAN, COMPACT DESIGN
- **STREAMLINED**
- LOW PROFILE
- SIDE-EXITING CORDS
- **PLUG & PLAY**
- 6' AC CORD & PLUG (FLAT PLUG STANDARD)
- **CUSTOMIZABLE CONFIGURATIONS AND FINISHES**
- ETL LISTED FOR MOUNTING IN FURNITURE
- 15A





### AC POWER & DATA CONNECTIVITY SOLUTION

M-POWER-4T-AED-APSTP

Specs:

# Distributed by



Mormax Company, Inc.
8 Westchester Plaza

Elmsford, NY 10523

 $\subseteq$ 

914-699-0101

sales@mormax.com mormax.com

Modules/Ports:

A Tamper Resistant AC Receptacle

E USB-A & USB-C (20W)

D Dimmer Switch









0.234" (5.944mm)