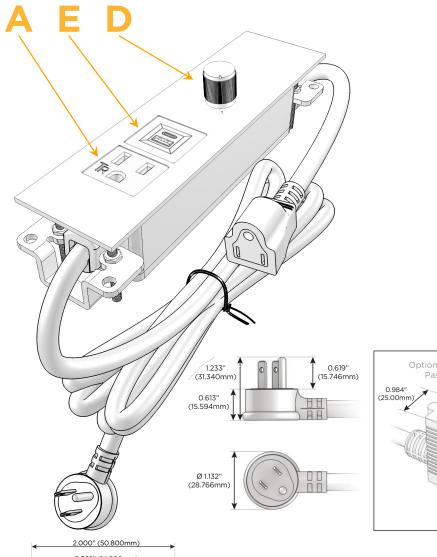

### Plug:

Supplied with Low Profile Flat 45° Angle 120 VAC

Optional Standard Straight 120 VAC Plug

Optional Straight 120 VAC Pass-through Plug

- CLEAN, COMPACT DESIGN
- **STREAMLINED**
- LOW PROFILE
- SIDE-EXITING CORDS
- **PLUG & PLAY**
- 6' AC CORD & PLUG (FLAT PLUG STANDARD)
- **CUSTOMIZABLE CONFIGURATIONS AND FINISHES**
- ETL LISTED FOR MOUNTING IN FURNITURE
- 15A

# Distributed by

Mormax Company, Inc.
8 Westchester Plaza

Elmsford, NY 10523

 $\subseteq$ 

914-699-0101

sales@mormax.com mormax.com

Modules/Ports:

A Tamper Resistant AC Receptacle

E USB-A & USB-C (20W)

D Dimmer Switch

0.234" (5.944mm)