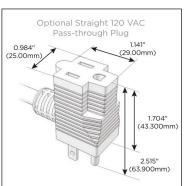

### Plug:

Supplied with Low Profile Flat 45° Angle 120 VAC

Optional Standard Straight 120 VAC Plug

Optional Straight 120 VAC Pass-through Plug

- CLEAN, COMPACT DESIGN
- **STREAMLINED**
- LOW PROFILE
- SIDE-EXITING CORDS
- **PLUG & PLAY**
- 6' AC CORD & PLUG (FLAT PLUG STANDARD)
- **CUSTOMIZABLE CONFIGURATIONS AND FINISHES**
- ETL LISTED FOR MOUNTING IN FURNITURE
- 15A