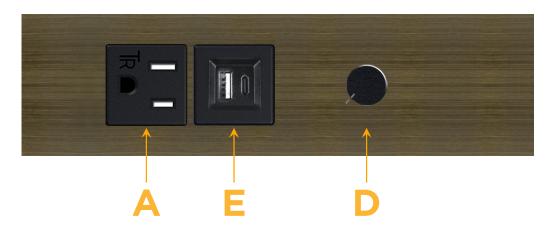

# Distributed by

Mormax Company, Inc.
8 Westchester Plaza

Elmsford, NY 10523

 $\subseteq$ 

914-699-0101

sales@mormax.com mormax.com

Modules/Ports:

A Tamper Resistant AC Receptacle

E USB-A & USB-C (20W)

D Dimmer Switch

0.234" (5.944mm)