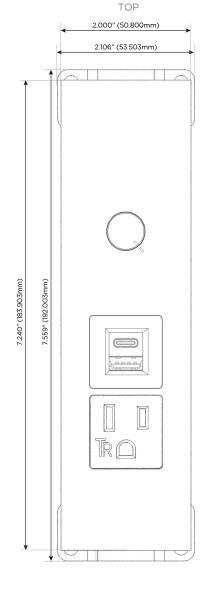

# Distributed by

Mormax Company, Inc.
8 Westchester Plaza

Elmsford, NY 10523

 $\subseteq$ 

914-699-0101

sales@mormax.com mormax.com

Modules/Ports:

A Tamper Resistant AC Receptacle

E USB-A & USB-C (20W)

D Dimmer Switch

0.234" (5.944mm)