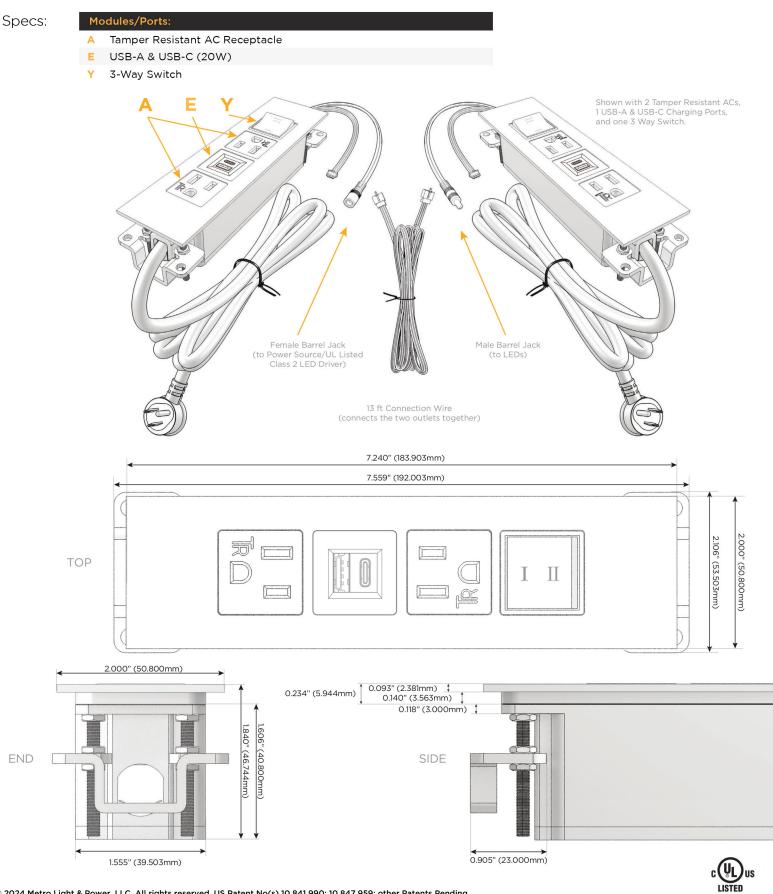

## Trim Plate Finish: WHITE (ABS) Custom Finishes Available M-POWER-4T-AEAY-WATP(2) Features: **Module/Port Options:** CLEAN, COMPACT DESIGN Α **Tamper Resistant AC Receptacle** STREAMLINED USB-A & USB-C (20W) E LOW PROFILE Double USB-A (Fast Charging Ports - 18W) M SIDE-EXITING CORDS н HDMI **PLUG & PLAY** CAT 6 6 12 RJ 12 6' AC CORD & PLUG (FLAT PLUG STANDARD) X Switched AC CUSTOMIZABLE CONFIGURATIONS AND FINISHES Y 3-Way Switch (Low Voltage) **UL LISTED FOR MOUNTING IN FURNITURE** V USB-C (45W High Speed Charging Port) 15A S USB-C (25W High Speed Charging Port) R Switched AC (Rocker Switch) D **Dimmer Switch** Plug: Supplied with Low Profile Flat 45° Angle 120 VAC Plug **Optional Standard Straight 120 VAC Plug Optional Straight 120 VAC Pass-through Plug**