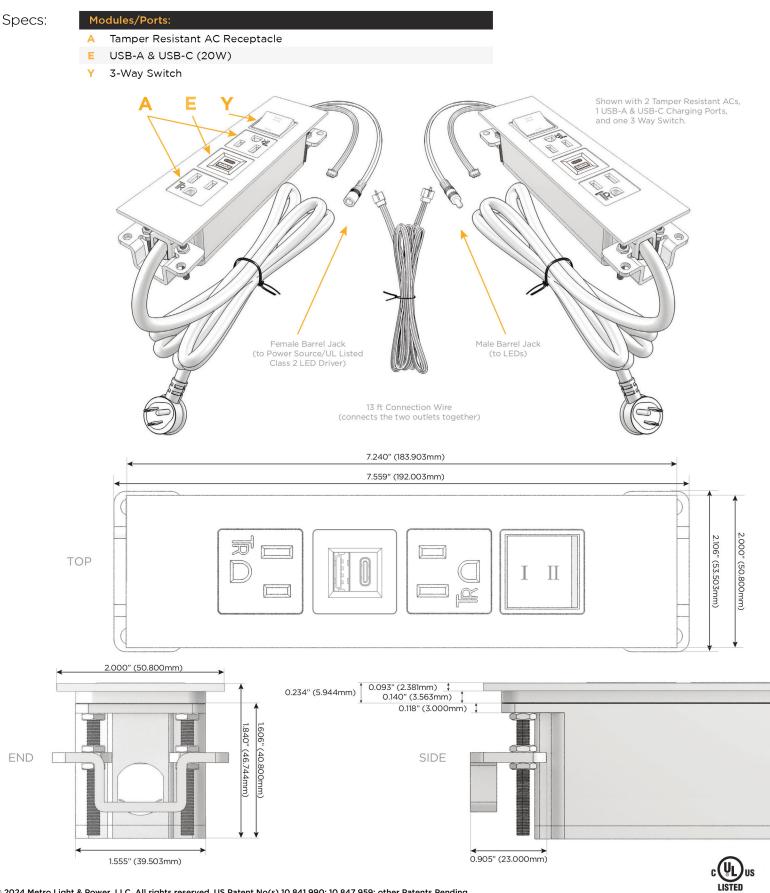

## Trim Plate Finish: **ARCHITECTURAL BRONZE (ABS)** Custom Finishes Available M-POWER-4T-AEAY-BZ5ATP(2) Features: **Module/Port Options:** CLEAN, COMPACT DESIGN Α **Tamper Resistant AC Receptacle** STREAMLINED USB-A & USB-C (20W) E LOW PROFILE Double USB-A (Fast Charging Ports - 18W) M SIDE-EXITING CORDS н HDMI **PLUG & PLAY** CAT 6 6 12 RJ 12 6' AC CORD & PLUG (FLAT PLUG STANDARD) X Switched AC CUSTOMIZABLE CONFIGURATIONS AND FINISHES Y 3-Way Switch (Low Voltage) **UL LISTED FOR MOUNTING IN FURNITURE** V USB-C (45W High Speed Charging Port) 15A S USB-C (25W High Speed Charging Port) R Switched AC (Rocker Switch) D **Dimmer Switch** Plug: Supplied with Low Profile Flat 45° Angle 120 VAC Plug **Optional Standard Straight 120 VAC Plug Optional Straight 120 VAC Pass-through Plug**