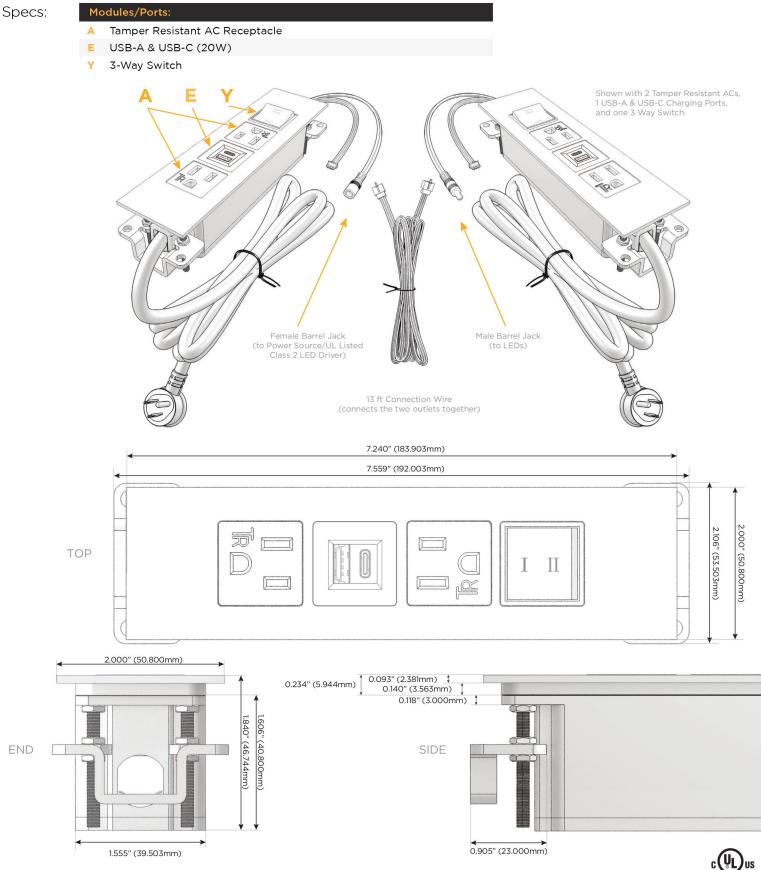

## Trim Plate Finish: SOLID BRONZE BRUSHED Custom Finishes Available M-POWER-4T-AEAY-BZ4TP(2) Features: **Module/Port Options:** CLEAN, COMPACT DESIGN Α **Tamper Resistant AC Receptacle** STREAMLINED USB-A & USB-C (20W) E LOW PROFILE Double USB-A (Fast Charging Ports - 18W) M SIDE-EXITING CORDS н HDMI **PLUG & PLAY** CAT 6 6 12 RJ 12 6' AC CORD & PLUG (FLAT PLUG STANDARD) X Switched AC CUSTOMIZABLE CONFIGURATIONS AND FINISHES Y 3-Way Switch (Low Voltage) **UL LISTED FOR MOUNTING IN FURNITURE** V USB-C (45W High Speed Charging Port) 15A S USB-C (25W High Speed Charging Port) R Switched AC (Rocker Switch) D **Dimmer Switch** Plug: Supplied with Low Profile Flat 45° Angle 120 VAC Plug **Optional Standard Straight 120 VAC Plug Optional Straight 120 VAC Pass-through Plug**