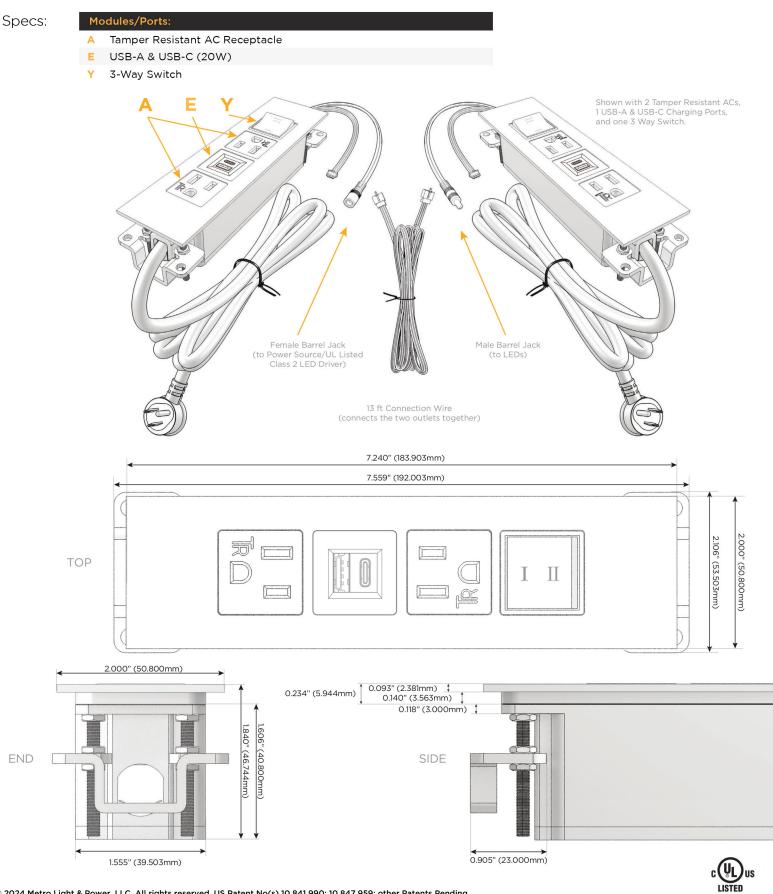

/ UL LISTED AND APPROVED FOR USE ONLY WITH METRO LIGHT & POWER'S UL LISTED LEDS & CLASS 2 UL LISTED LED DRIVERS

© 2024 Metro Light & Power, LLC. All rights reserved. US Patent No(s) 10,841,990; 10,847,959; other Patents Pending Metro Light & Power, LLC | 11 Smith St Englewood, NJ 07631 | T: 201-416-4160 | F: 208-979-4613 | info@metrolightandpower.com | www.metrolightandpower.com