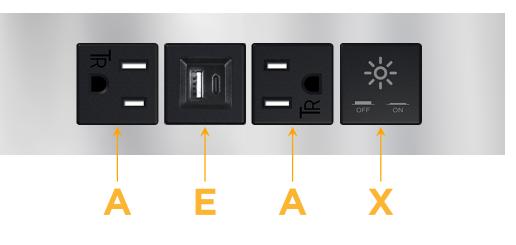

## M-POWER-4T-AEAX-SS8TP

### Module/Port Options:

- A Tamper Resistant AC Receptacle
- E USB-A & USB-C (20W)
- M Double USB-A (Fast Charging Ports 18W)
- H HDMI
- 6 CAT 6
- 12 RJ 12
- X Switched AC
- Y 3-Way Switch (Low Voltage)
- V USB-C (45W High Speed Charging Port)
- S USB-C (25W High Speed Charging Port)
- R Switched AC (Rocker Switch)
- D Dimmer Switch