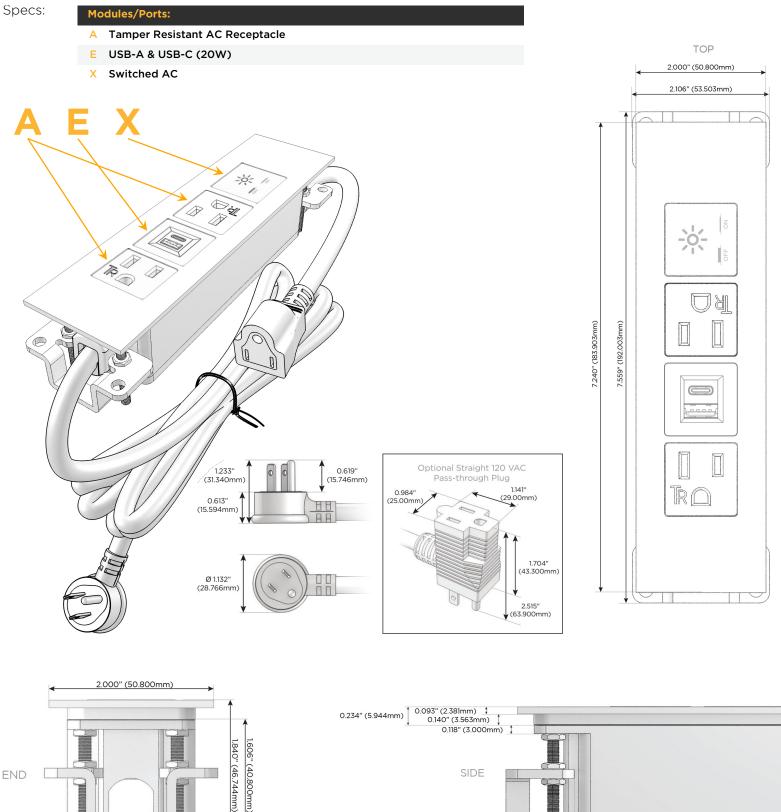

### Module/Port Options:

- A Tamper Resistant AC Receptacle
- E USB-A & USB-C (20W)
- M Double USB-A (Fast Charging Ports 18W)
- H HDMI
- 6 CAT 6
- 12 RJ 12
- X Switched AC
- Y 3-Way Switch (Low Voltage)
- V USB-C (45W High Speed Charging Port)
- S USB-C (25W High Speed Charging Port)
- R Switched AC (Rocker Switch)
- D Dimmer Switch

#### Plug:

Supplied with Low Profile Flat 45° Angle 120 VAC Plug

**Optional Standard Straight 120 VAC Plug** 

Optional Straight 120 VAC Pass-through Plug

- CLEAN, COMPACT DESIGN
- STREAMLINED
- LOW PROFILE
- SIDE-EXITING CORDS
- PLUG & PLAY
- 6' AC CORD & PLUG (FLAT PLUG STANDARD)
- CUSTOMIZABLE CONFIGURATIONS AND FINISHES
- UL LISTED FOR MOUNTING IN FURNITURE
- 15A

## AC POWER & DATA CONNECTIVITY SOLUTION

M-POWER-4T-AEAX-SS8TP

END

1.555" (39.503mm)

Mormax Company, Inc. 8 Westchester Plaza Elmsford, NY 10523

C 914-699-0101 sales@mormax.com  $\square$ mormax.com

SIDE

0.905" (23.000mm)