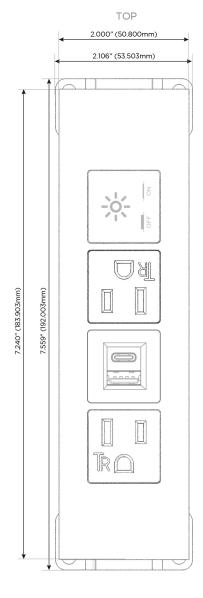

#### AC POWER & DATA CONNECTIVITY SOLUTION

M-POWER-4T-AEAX-MATP

Specs:

# Modules/Ports:

- A Tamper Resistant AC Receptacle
- E USB-A & USB-C (20W)
- X Switched AC