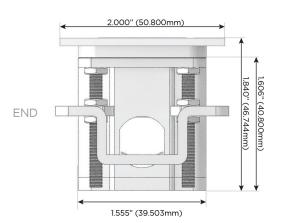

rging Port)
- USB-C (25W High Speed Charging Port)
- R Switched AC (Rocker Switch)
- D **Dimmer Switch**

#### Plug:

Supplied with Low Profile Flat 45° Angle 120 VAC

Optional Standard Straight 120 VAC Plug

Optional Straight 120 VAC Pass-through Plug

- CLEAN, COMPACT DESIGN
- **STREAMLINED**
- LOW PROFILE
- SIDE-EXITING CORDS
- **PLUG & PLAY**
- 6' AC CORD & PLUG (FLAT PLUG STANDARD)
- **CUSTOMIZABLE CONFIGURATIONS AND FINISHES**
- **UL LISTED FOR MOUNTING IN FURNITURE**
- 15A





#### AC POWER & DATA CONNECTIVITY SOLUTION

M-POWER-4T-AEAX-MATP

Specs:

## Distributed by



Mormax Company, Inc.
8 Westchester Plaza

Elmsford, NY 10523

<u>&</u>

914-699-0101

sales@mormax.com
mormax.com

# Modules/Ports:

- A Tamper Resistant AC Receptacle
- E USB-A & USB-C (20W)
- X Switched AC