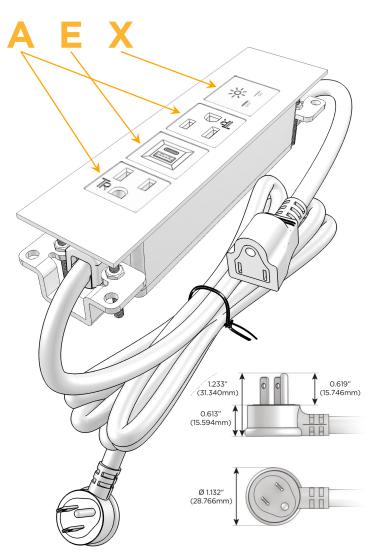

#### Plug:

Supplied with Low Profile Flat 45° Angle 120 VAC

Optional Standard Straight 120 VAC Plug

Optional Straight 120 VAC Pass-through Plug

- CLEAN, COMPACT DESIGN
- **STREAMLINED**
- LOW PROFILE
- SIDE-EXITING CORDS
- **PLUG & PLAY**
- 6' AC CORD & PLUG (FLAT PLUG STANDARD)
- **CUSTOMIZABLE CONFIGURATIONS AND FINISHES**
- **UL LISTED FOR MOUNTING IN FURNITURE**
- 15A

# Modules/Ports:

- A Tamper Resistant AC Receptacle
- E USB-A & USB-C (20W)
- X Switched AC