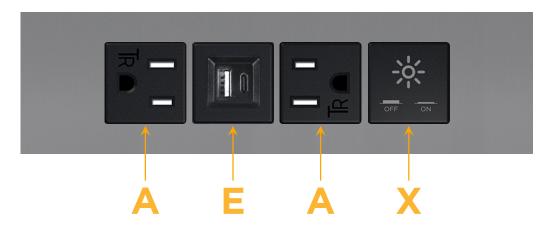

# Modules/Ports:

- A Tamper Resistant AC Receptacle
- E USB-A & USB-C (20W)
- X Switched AC