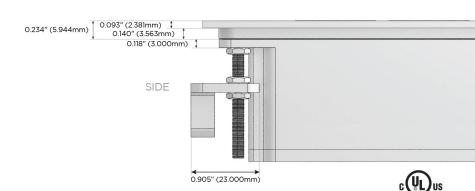

ing Port)
- USB-C (25W High Speed Charging Port)
- R Switched AC (Rocker Switch)
- D **Dimmer Switch**

#### Plug:

Supplied with Low Profile Flat 45° Angle 120 VAC

Optional Standard Straight 120 VAC Plug

Optional Straight 120 VAC Pass-through Plug

- CLEAN, COMPACT DESIGN
- **STREAMLINED**
- LOW PROFILE
- SIDE-EXITING CORDS
- **PLUG & PLAY**
- 6' AC CORD & PLUG (FLAT PLUG STANDARD)
- **CUSTOMIZABLE CONFIGURATIONS AND FINISHES**
- **UL LISTED FOR MOUNTING IN FURNITURE**
- 15A





#### AC POWER & DATA CONNECTIVITY SOLUTION

M-POWER-4T-AEAX-MATP

Specs:

## Distributed by



Mormax Company, Inc.
8 Westchester Plaza

Elmsford, NY 10523

<u>&</u>

914-699-0101

sales@mormax.com
mormax.com

# Modules/Ports:

- A Tamper Resistant AC Receptacle
- E USB-A & USB-C (20W)
- X Switched AC