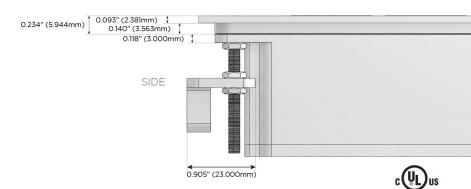

### Plug:

Supplied with Low Profile Flat 45° Angle 120 VAC Plug

Optional Standard Straight 120 VAC Plug

Optional Straight 120 VAC Pass-through Plug

- CLEAN, COMPACT DESIGN
- STREAMLINED
- LOW PROFILE
- SIDE-EXITING CORDS
- PLUG & PLAY
- 6' AC CORD & PLUG (FLAT PLUG STANDARD)
- CUSTOMIZABLE CONFIGURATIONS AND FINISHES
- UL LISTED FOR MOUNTING IN FURNITURE
- 15A

### AC POWER & DATA CONNECTIVITY SOLUTION

M-POWER-4T-AEAX-CUATP

# Distributed by

Mormax Company, Inc.

914-699-0101

sales@mormax.com mormax.com

8 Westchester Plaza Elmsford, NY 10523

Specs: