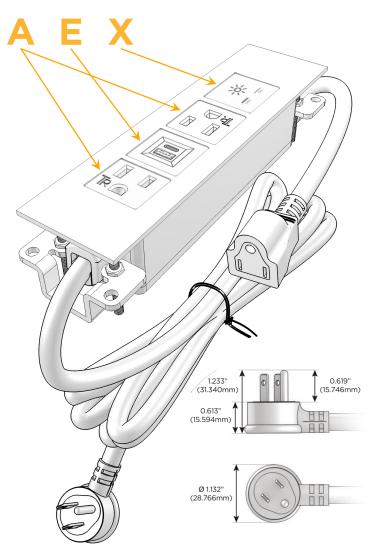

## **Module/Port Options:**

- A Tamper Resistant AC Receptacle
- E USB-A & USB-C (20W)
- M Double USB-A (Fast Charging Ports 18W)
- H HDMI
- 6 CAT 6
- 12 RJ 12
- X Switched AC
- Y 3-Way Switch (Low Voltage)
- V USB-C (45W High Speed Charging Port)
- S USB-C (25W High Speed Charging Port)
- R Switched AC (Rocker Switch)
- **D** Dimmer Switch

### Plug:

Supplied with Low Profile Flat 45° Angle 120 VAC Plug

Optional Standard Straight 120 VAC Plug

Optional Straight 120 VAC Pass-through Plug

- CLEAN, COMPACT DESIGN
- STREAMLINED
- LOW PROFILE
- SIDE-EXITING CORDS
- PLUG & PLAY
- 6' AC CORD & PLUG (FLAT PLUG STANDARD)
- CUSTOMIZABLE CONFIGURATIONS AND FINISHES
- UL LISTED FOR MOUNTING IN FURNITURE
- 15A

# **Modules/Ports:**

- **Tamper Resistant AC Receptacle**
- USB-A & USB-C (20W)
- Switched AC