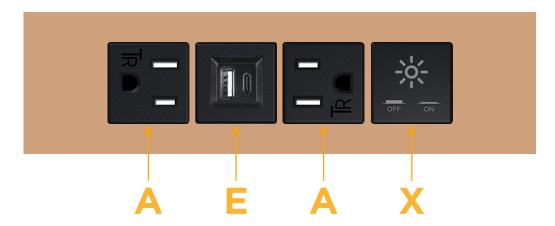

## **Module/Port Options:**

- A Tamper Resistant AC Receptacle
- E USB-A & USB-C (20W)
- M Double USB-A (Fast Charging Ports 18W)
- H HDMI
- 6 CAT 6
- 12 RJ 12
- X Switched AC
- Y 3-Way Switch (Low Voltage)
- V USB-C (45W High Speed Charging Port)
- S USB-C (25W High Speed Charging Port)
- R Switched AC (Rocker Switch)
- **D** Dimmer Switch

# **Modules/Ports:**

- **Tamper Resistant AC Receptacle**
- USB-A & USB-C (20W)
- Switched AC