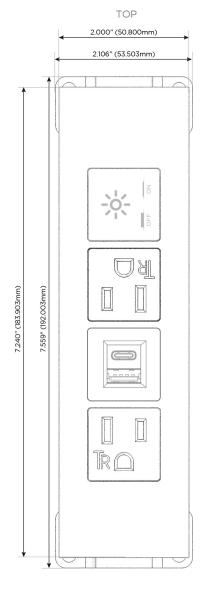

## **Module/Port Options:**

- A Tamper Resistant AC Receptacle
- E USB-A & USB-C (20W)
- M Double USB-A (Fast Charging Ports 18W)
- H HDMI
- 6 CAT 6
- 12 RJ 12
- X Switched AC
- Y 3-Way Switch (Low Voltage)
- V USB-C (45W High Speed Charging Port)
- S USB-C (25W High Speed Charging Port)
- R Switched AC (Rocker Switch)
- **D** Dimmer Switch

# **Modules/Ports:**

- **Tamper Resistant AC Receptacle**
- USB-A & USB-C (20W)
- Switched AC